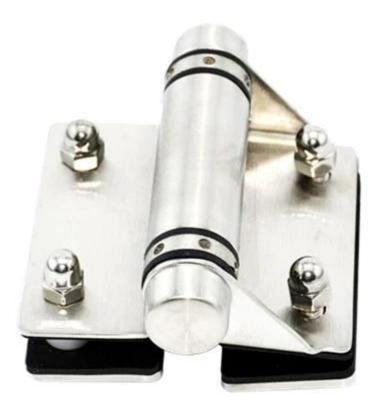

Below are different types :

sheet metal glass pool fence spring hinge

#### G-G1

spring loaded hinge for 8-10mm pool fencing gate