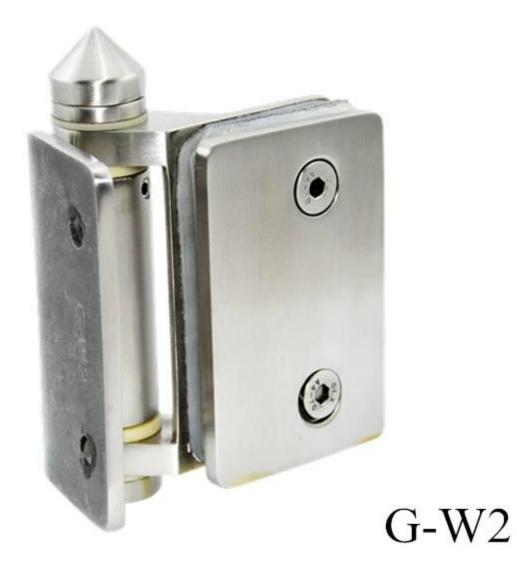

# G-W1

Casting glass gate hinge series as below :

soft close hinge for 10-12mm pool fence gate