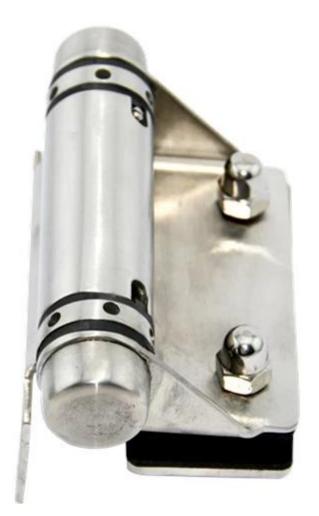

Shenzhen Launch co., ltd offers whole set of pool fencing hardware , including glass spigot , gate latches , gate hinges , mini top rail , bracing clamp , railing post stainless steel and aluminum etc .

Regarding pool fence glass hinges , we only offer spring loaded types of hinge , not hydraulic types . We have 2 series of spring loaded hinges , one type is made by stanmping . It is cheaper and lighter and usually for smaller glass gate panels ; the other type is made by casting high quality , can be used for larger gates .

Below are different types :

sheet metal glass pool fence spring hinge



#### G-G1

spring loaded hinge for 8-10mm pool fencing gate



## G-P1

adjustable glass to wall door hinge, glass to square post hinge, spring loaded gate hinge



# G-W1

Casting glass gate hinge series as below :

soft close hinge for 10-12mm pool fence gate



# G-G2

glass to glass gate hinge , pool fencing hinge , spring hinge



### G-P2

frameless glass pool fencing gate hinge made in china, glass to wall hinge for glass balustrade