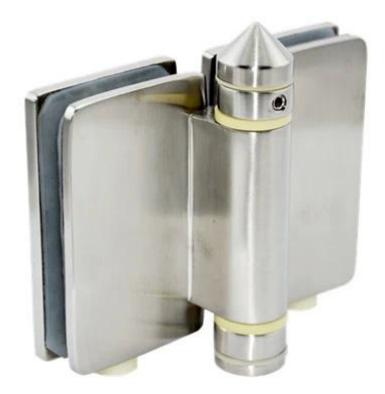

# G-W1

Casting glass gate hinge series as below :

soft close hinge for 10-12mm pool fence gate

# G-G2

glass to glass gate hinge , pool fencing hinge , spring hinge