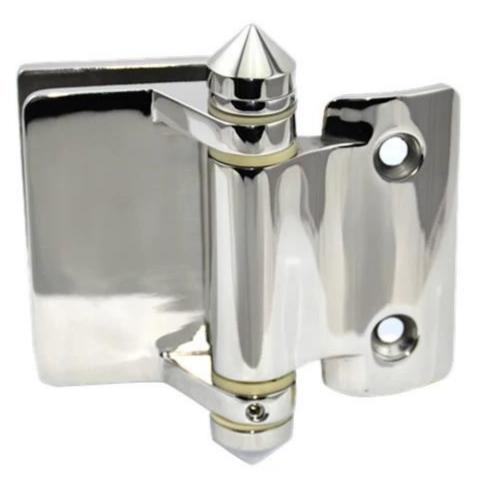

# G-W1

Casting glass gate hinge series as below :

soft close hinge for 10-12mm pool fence gate