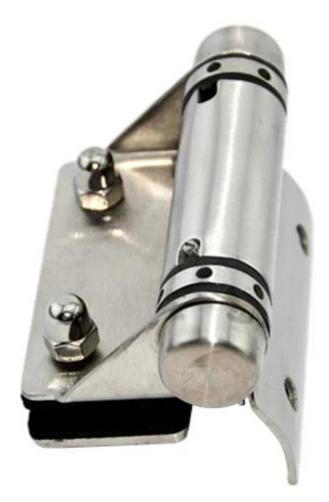

## G-P1

adjustable glass to wall door hinge, glass to square post hinge, spring loaded gate hinge