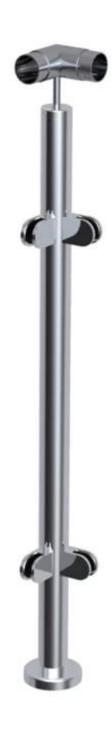

## round balustrade post for staircases

material: stainless steel 304/316 ss304 usually for interior ss316 usually for exterior

finish: satin/ mirror polished post size: dia 43mm or 50.8mm

standrad height: 1100mm, or as per your request

for glass thickness: 8-12mm

position: usually for balcony or stairs

one way end post LCH-106

two way inline post LCH-107

LCH-107

two way cornor post LCH-108

**GLASS CLAMP SHOW** 

Please go to our <a href="https://example.com/homepage">homepage</a>, and we will help you to find the products you need. or <a href="contact us">contact us</a> for recommendation.