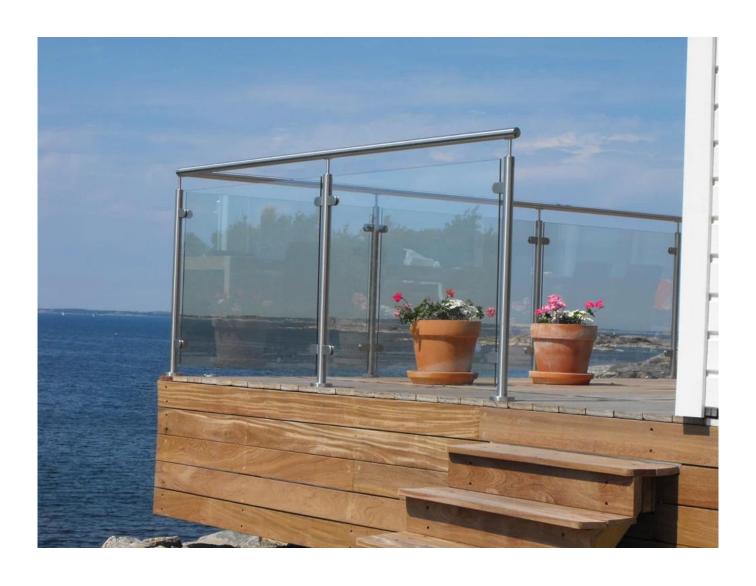

## round balustrade post for staircases

material: stainless steel 304/316 ss304 usually for interior ss316 usually for exterior

finish: satin/ mirror polished post size: dia 43mm or 50.8mm

standrad height: 1100mm, or as per your request

for glass thickness: 8-12mm

position: usually for balcony or stairs

one way end post LCH-106

two way inline post LCH-107

LCH-107

two way cornor post LCH-108

**GLASS CLAMP SHOW** 

Please go to our <a href="https://example.com/homepage">homepage</a>, and we will help you to find the products you need. or <a href="contact us">contact us</a> for recommendation.