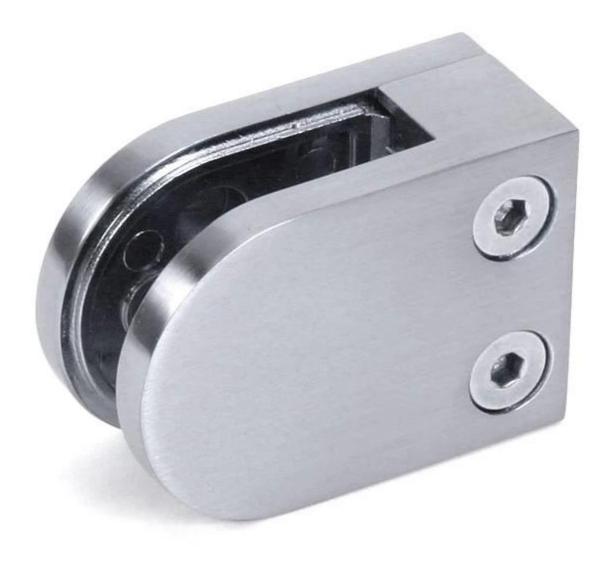

for glass thickness: 8-12mm

position: usually for balcony or stairs

one way end post LCH-106

two way inline post LCH-107

LCH-107

two way cornor post LCH-108

**GLASS CLAMP SHOW** 

Please go to our <a href="https://example.com/homepage">homepage</a>, and we will help you to find the products you need. or <a href="contact us">contact us</a> for recommendation.