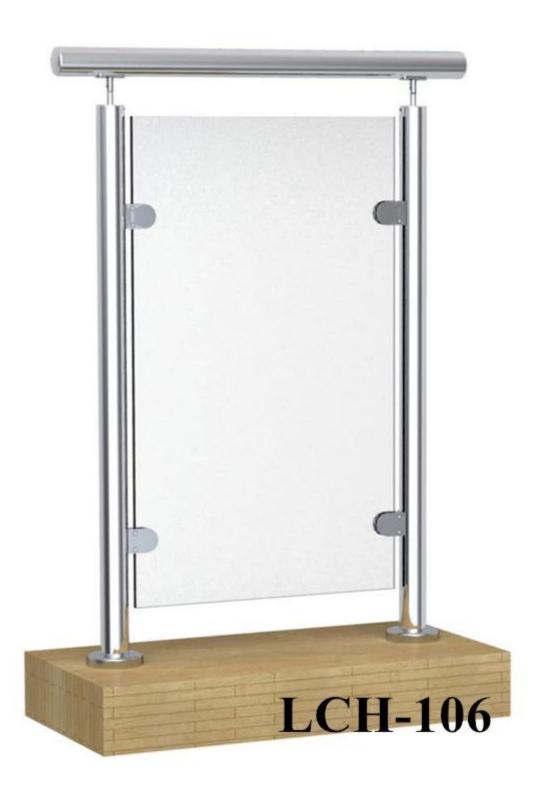

for glass thickness: 8-12mm

position: usually for balcony or stairs

one way end post LCH-106

two way inline post LCH-107

LCH-107

two way cornor post LCH-108

**GLASS CLAMP SHOW** 

Please go to our <a href="https://example.com/homepage">homepage</a>, and we will help you to find the products you need. or <a href="contact us">contact us</a> for recommendation.