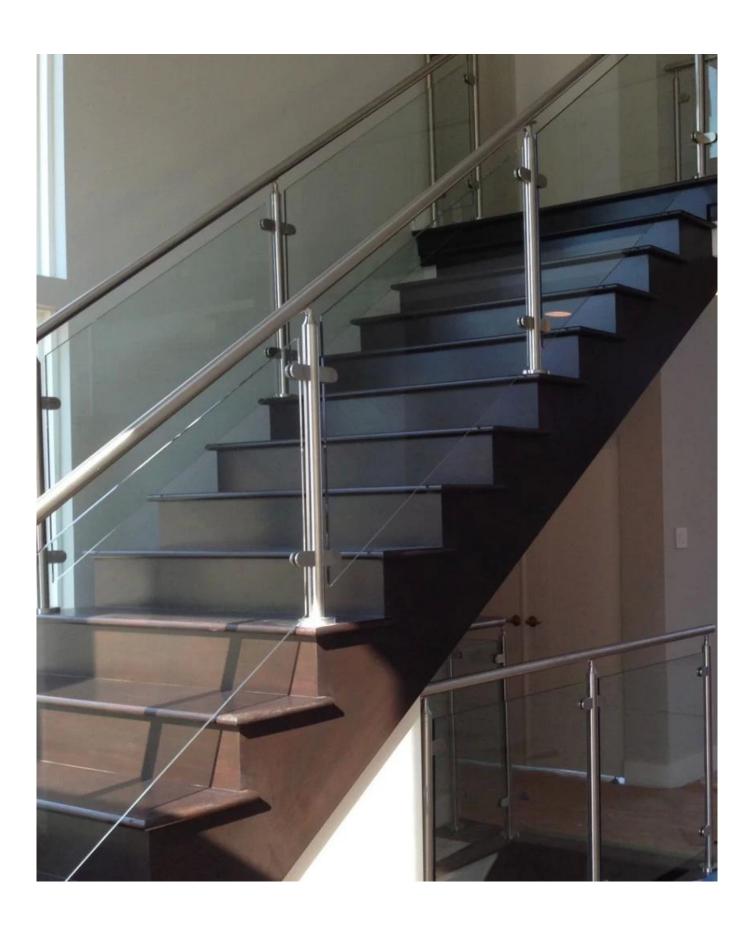

## round balustrade post for staircases

material: stainless steel 304/316 ss304 usually for interior ss316 usually for exterior

finish: satin/ mirror polished post size: dia 43mm or 50.8mm

standrad height: 1100mm, or as per your request

for glass thickness: 8-12mm

position: usually for balcony or stairs

one way end post LCH-106

two way inline post LCH-107

LCH-107

two way cornor post LCH-108

**GLASS CLAMP SHOW** 

Please go to our <a href="https://example.com/homepage">homepage</a>, and we will help you to find the products you need. or <a href="contact us">contact us</a> for recommendation.