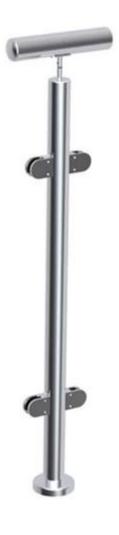

## round balustrade post for staircases

material: stainless steel 304/316 ss304 usually for interior ss316 usually for exterior

finish: satin/ mirror polished post size: dia 43mm or 50.8mm

standrad height: 1100mm, or as per your request

for glass thickness: 8-12mm

position: usually for balcony or stairs

one way end post LCH-106

two way inline post LCH-107

LCH-107

two way cornor post LCH-108

**GLASS CLAMP SHOW** 

Please go to our <a href="https://example.com/homepage">homepage</a>, and we will help you to find the products you need. or <a href="contact us">contact us</a> for recommendation.