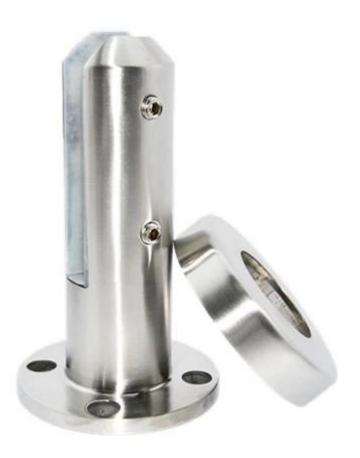

Round base plate spigot for balcony railing design or frameless glass pool fencing

1. Model No.RBM australian standard glass pool fence mini post round spigot specification,

- 1. Material: Stainless steel 316/duplex 2205.
- 2. Finish: Brushed or Mirror polished.
- 3. For glass thickness: 10-13.52mm.
- 4. Model No. RBM: Round base plate spigot.

## RBM

Brushed finished :

Mirror polished :