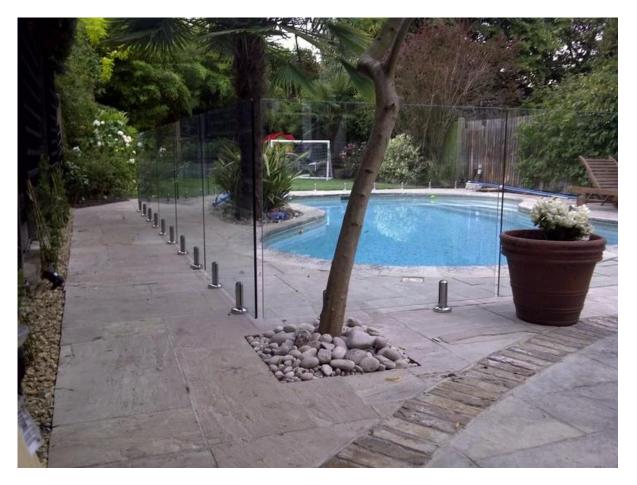

## Dimension drawing :

2. Project installed for your reference ,

3. The other type glass spigot & handrail bracket, please refer to :

javascript:void(0);/\*1480040513784\*/

Thanks for your visit, Any interested, please contact with me freely :