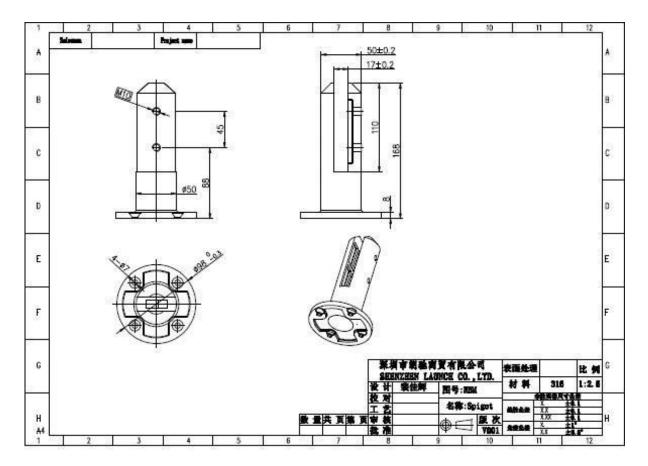

## Dimension drawing :

2. Project installed for your reference ,

3. The other type glass spigot & handrail bracket, please refer to :

javascript:void(0);/\*1480040513784\*/

Thanks for your visit, Any interested, please contact with me freely :