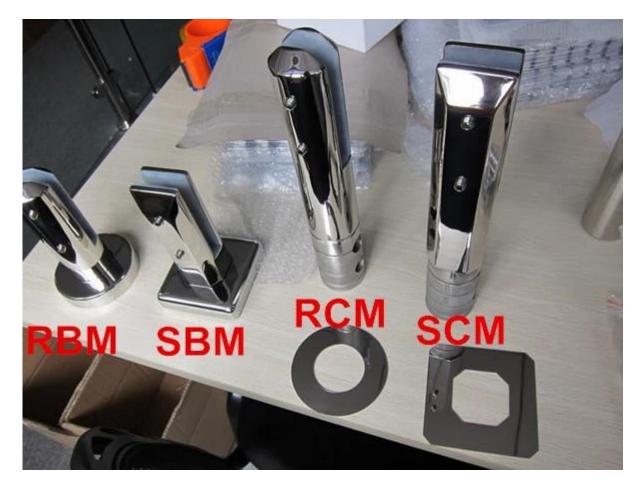

Round base plate spigot for balcony railing design or frameless glass pool fencing

1. Model No.RBM australian standard glass pool fence mini post round spigot specification,

- 1. Material: Stainless steel 316/duplex 2205.
- 2. Finish: Brushed or Mirror polished.
- 3. For glass thickness: 10-13.52mm.
- 4. Model No. RBM: Round base plate spigot.

## RBM

Brushed finished :

Mirror polished :