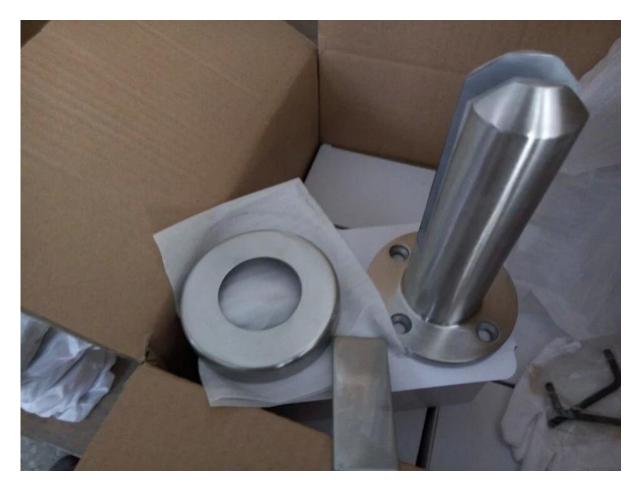

## Dimension drawing :

2. Project installed for your reference ,

3. The other type glass spigot & handrail bracket, please refer to :

javascript:void(0);/\*1480040513784\*/

Thanks for your visit, Any interested, please contact with me freely :