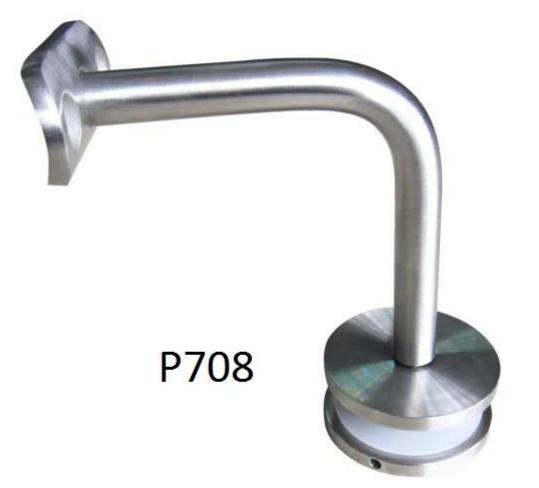

## Dimension drawing :

2. Project installed for your reference ,

3. The other type glass spigot & handrail bracket, please refer to :

javascript:void(0);/\*1480040513784\*/

Thanks for your visit, Any interested, please contact with me freely :