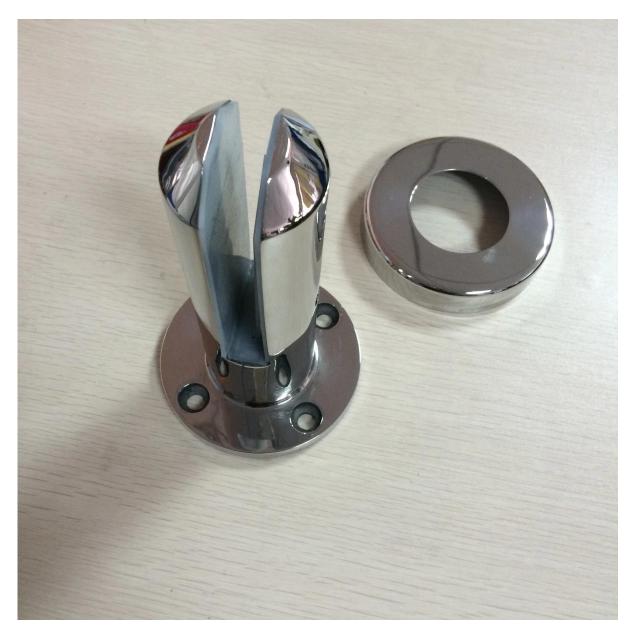

Round base plate spigot for balcony railing design or frameless glass pool fencing

1. Model No.RBM australian standard glass pool fence mini post round spigot specification,

- 1. Material: Stainless steel 316/duplex 2205.
- 2. Finish: Brushed or Mirror polished.
- 3. For glass thickness: 10-13.52mm.
- 4. Model No. RBM: Round base plate spigot.



## RBM

Brushed finished :



Mirror polished :



## Dimension drawing :



2. Project installed for your reference ,





3. The other type glass spigot & handrail bracket, please refer to :

javascript:void(0);/\*1480040513784\*/







Thanks for your visit, Any interested, please contact with me freely :

## Joey Lan Shenzhen Launch Co., Ltd

www.launch-china.com www.launch-china.en.alibaba.com www.chinabalustrade.com

Email: sales02@launch-china.cn . Skype: launch-02 .