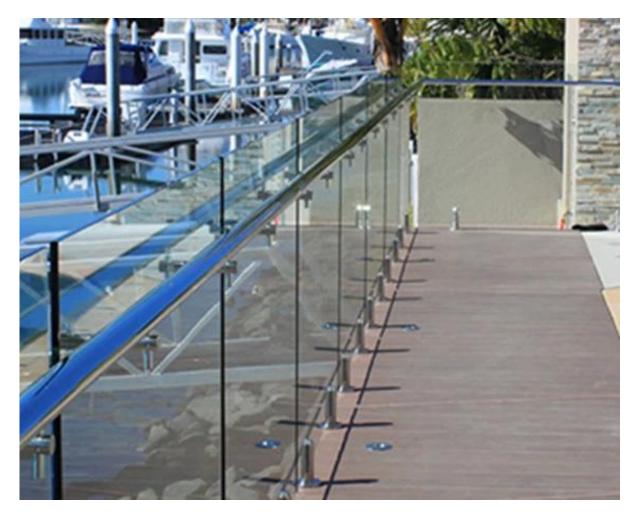

## Dimension drawing :

2. Project installed for your reference ,

3. The other type glass spigot & handrail bracket, please refer to :

javascript:void(0);/\*1480040513784\*/

Thanks for your visit, Any interested, please contact with me freely :