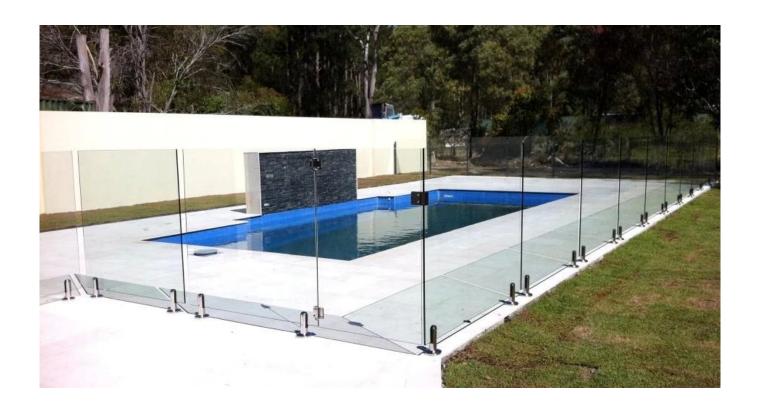

## round core drill spigot for glass fence

| spigot application     | for swimming pool fence , frameless glass railing , deck glass railing .                                                                                              |
|------------------------|-----------------------------------------------------------------------------------------------------------------------------------------------------------------------|
| spigot material        | stainless steel 316                                                                                                                                                   |
| spigot quality         | high quality, can be used near pool or sea,in rainy,snowy and windy weather                                                                                           |
| spigot finishing       | satin/brushed or mirror polished                                                                                                                                      |
| suit glass thickness   | 6mm/8mm/10mm/1076mm,12mm,12.76mm, 13.52mm                                                                                                                             |
| spigot types           | spigot type 1: round base plate spigot<br>spigot type 2: square base plate spigot<br>spigot type 3: round core drill spigot<br>spigot type4: square core drill spigot |
| spigot Model<br>Number | RBM: round base plate spigot SBM: square base plate spigot RCM: round core drill spigot SCM: square core drill spigot                                                 |
| spigot package         | plastic bag+small white box+carton 1 spigot for 1 white box 10 or 12 spigots for a carton                                                                             |
| spigot weight          | 1.65kg for RBM: round base plate spigot 2.1kg for SBM: square base plate spigot 1.85kg for RCM: round core drill spigot 1.97kg for SCM: square core drill spigot      |