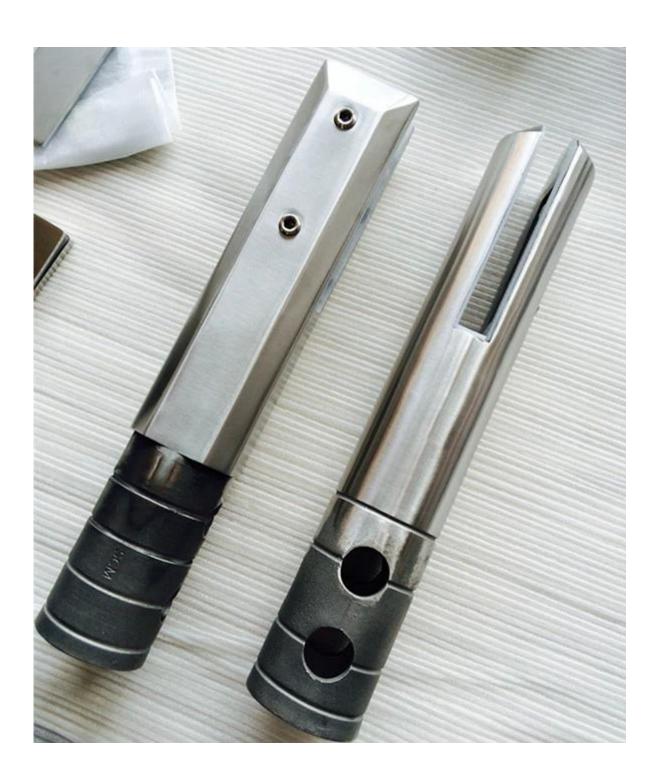

## round core drill spigot for glass fence

| spigot application     | for swimming pool fence , frameless glass railing , deck glass railing .                                                                                              |
|------------------------|-----------------------------------------------------------------------------------------------------------------------------------------------------------------------|
| spigot material        | stainless steel 316                                                                                                                                                   |
| spigot quality         | high quality, can be used near pool or sea,in rainy,snowy and windy weather                                                                                           |
| spigot finishing       | satin/brushed or mirror polished                                                                                                                                      |
| suit glass thickness   | 6mm/8mm/10mm/1076mm,12mm,12.76mm, 13.52mm                                                                                                                             |
| spigot types           | spigot type 1: round base plate spigot<br>spigot type 2: square base plate spigot<br>spigot type 3: round core drill spigot<br>spigot type4: square core drill spigot |
| spigot Model<br>Number | RBM: round base plate spigot SBM: square base plate spigot RCM: round core drill spigot SCM: square core drill spigot                                                 |
| spigot package         | plastic bag+small white box+carton 1 spigot for 1 white box 10 or 12 spigots for a carton                                                                             |
| spigot weight          | 1.65kg for RBM: round base plate spigot 2.1kg for SBM: square base plate spigot 1.85kg for RCM: round core drill spigot 1.97kg for SCM: square core drill spigot      |