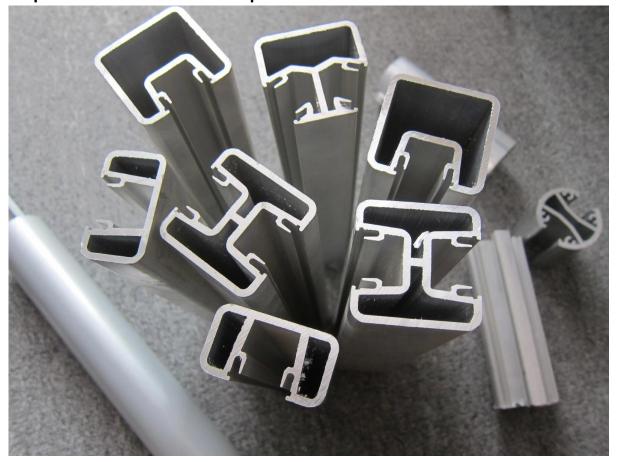

ety glass supported by heavy duty upright aluminum round and square posts. Posts can be powder coated in many different colors to meet your needs.

#### **Direction:**

One way end post;

Two way 90 degree post;

Two way 180 degree post;

Two way 135 degree post;



# Aluminum railing post

### -Round 2 way post



Material : aluminum 6065 Heat treatment :T6 Surface : MILL

Length: 1265mm
details: with 150mm snap insert in
at one end, a plastic seat, a post base,
cap on the top and cover ring for

post base.



## Aluminum railing post

### --Round 135 degree post



Material : aluminum 6065 Heat treatment :T6 Surface : MILL Length : 1265mm

details: with 150mm snap insert in at one end, a plastic seat, a post base, cap on the top and cover ring for post base.







square aluminum post