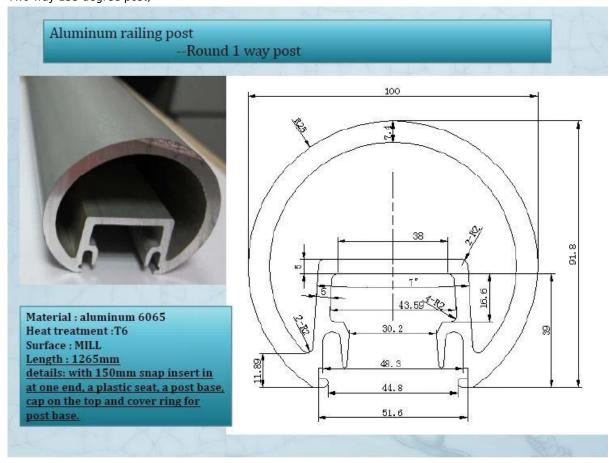

## Aluminum railing post

### --Round 135 degree post

Material : aluminum 6065 Heat treatment :T6 Surface : MILL Length : 1265mm

details: with 150mm snap insert in at one end, a plastic seat, a post base, cap on the top and cover ring for post base.