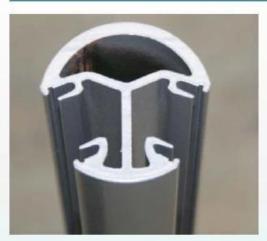

## Aluminum railing post

### --Round 135 degree post

Material : aluminum 6065 Heat treatment :T6 Surface : MILL Length : 1265mm

details: with 150mm snap insert in at one end, a plastic seat, a post base, cap on the top and cover ring for post base.