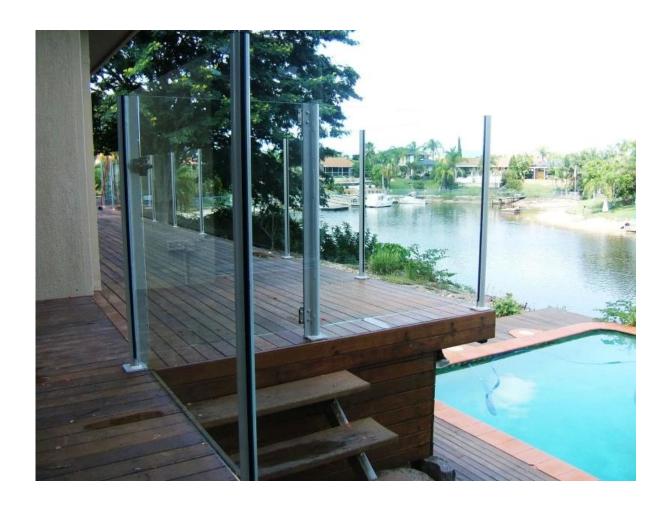

Semi-frameless toughened safety glass supported by heavy duty upright aluminum round and square posts. Posts can be powder coated in many different colors to meet your needs.

# Aluminum railing post

## Aluminum railing post