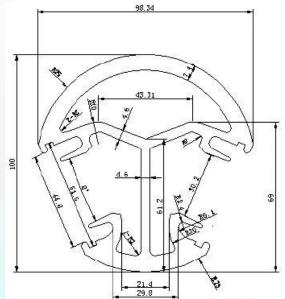

### -Round 2 way post

Material : aluminum 6065 Heat treatment :T6 Surface : MILL

Length: 1265mm
details: with 150mm snap insert in
at one end, a plastic seat, a post base,
cap on the top and cover ring for

post base.

### --Round 135 degree post

Material : aluminum 6065 Heat treatment :T6 Surface : MILL Length : 1265mm

details: with 150mm snap insert in at one end, a plastic seat, a post base, cap on the top and cover ring for post base.