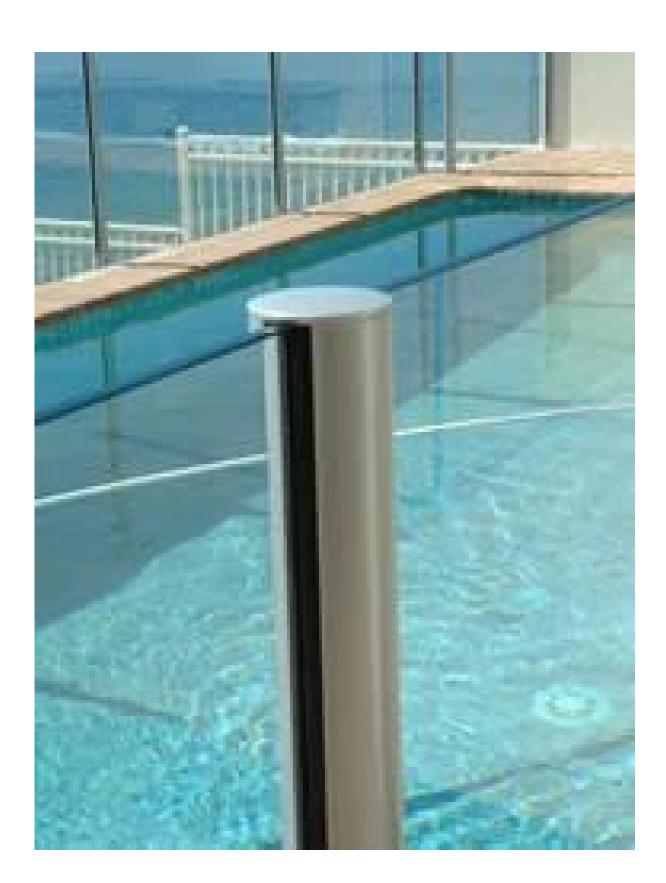

Semi-frameless toughened safety glass supported by heavy duty upright aluminum round and square posts. Posts can be powder coated in many different colors to meet your needs.

# Aluminum railing post