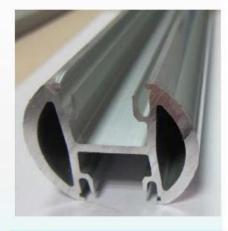

## Aluminum railing post

### --Round 135 degree post

Material : aluminum 6065 Heat treatment :T6 Surface : MILL Length : 1265mm

details: with 150mm snap insert in at one end, a plastic seat, a post base, cap on the top and cover ring for post base.