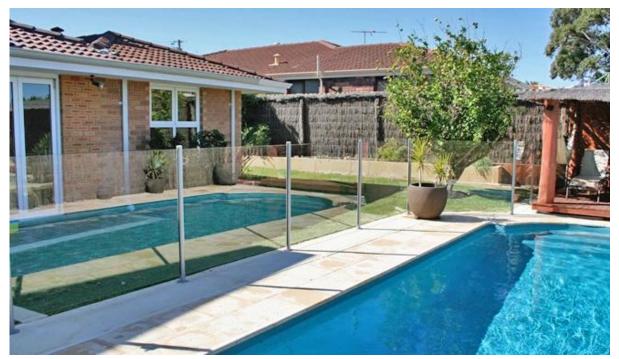

Semi-frameless toughened safety glass supported by heavy duty upright aluminum round and square posts. Posts can be powder coated in many different colors to meet your needs.

#### **Direction:**

One way end post;

Two way 90 degree post;

Two way 180 degree post;

Two way 135 degree post;