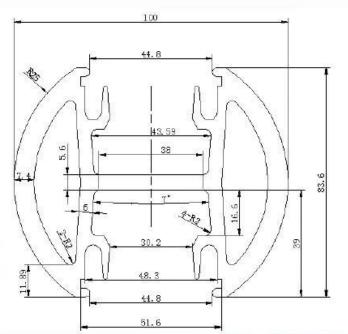

## Aluminum railing post

### --Round 135 degree post

Material : aluminum 6065 Heat treatment :T6 Surface : MILL Length : 1265mm

details: with 150mm snap insert in at one end, a plastic seat, a post base, cap on the top and cover ring for post base.