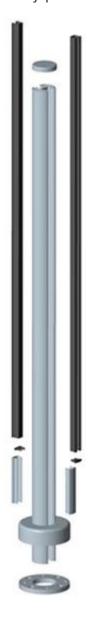

semi-frameless glass pool fencing is another popular style of glass fencing.

Manufacture all models of aluminum profiles for **Semi Frameless Aluminum Posts profiles For Glass Fencing** 

- 1.Round types:
- -round one way post
- -round half way post
- -round two way post 90 °
- -round two way post 180 °
- -round two way post 135 °

Round 1 way

Round 2 way 180 degree

Round 2 way 135 degree

Round 2 way 90 degree

- 2. Square types:
  -square one way post
  -square half-way post
  -square two way post 90°
  -square two way post 180°
  -square two way post 135°

Square 1 way

Square 2 way 180 degree

Square 2 way 135 degree

Square 2 way 90 degree

more information about aluminum post:

- 1. material: aluminum 6061 or 6063
- 2. T5 finish
- 3. surface:powder coating/anodising
- 4. used for 10-12mm tempered glass fence
- 5. base mount and core hole mount are both available
- 6. for swimming pool fence, balcony, stair, garden fence
- 7. low cost, anti rust, beauty design
- 8. easily assemblying
- 9. shenzhen port