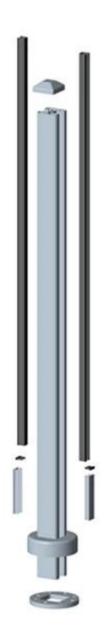

semi-frameless glass pool fencing is another popular style of glass fencing.

Manufacture all models of aluminum profiles for **Semi Frameless Aluminum Posts profiles For Glass Fencing** 

- 1.Round types:
- -round one way post
- -round half way post
- -round two way post 90 °
- -round two way post 180 °
- -round two way post 135 °

Square 1 way

Square 2 way 180 degree

Square 2 way 135 degree

Square 2 way 90 degree

more information about aluminum post:

- 1. material: aluminum 6061 or 6063
- 2. T5 finish
- 3. surface:powder coating/anodising
- 4. used for 10-12mm tempered glass fence
- 5. base mount and core hole mount are both available
- 6. for swimming pool fence, balcony, stair, garden fence
- 7. low cost, anti rust, beauty design
- 8. easily assemblying
- 9. shenzhen port