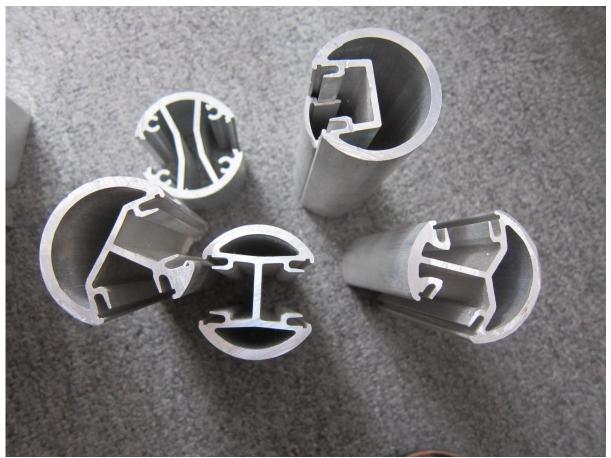

semi-frameless glass pool fencing is another popular style of glass fencing.

Manufacture all models of aluminum profiles for **Semi Frameless Aluminum Posts profiles For Glass Fencing** 

- 1.Round types:
- -round one way post
- -round half way post
- -round two way post 90 °
- -round two way post 180 °
- -round two way post 135 °

Round 1 way

Round 2 way 180 degree

Round 2 way 135 degree

Round 2 way 90 degree

- 2. Square types:
  -square one way post
  -square half-way post
  -square two way post 90°
  -square two way post 180°
  -square two way post 135°

Square 1 way

Square 2 way 180 degree

Square 2 way 135 degree

Square 2 way 90 degree

more information about aluminum post:

- 1. material: aluminum 6061 or 6063
- 2. T5 finish
- 3. surface:powder coating/anodising
- 4. used for 10-12mm tempered glass fence
- 5. base mount and core hole mount are both available
- 6. for swimming pool fence, balcony, stair, garden fence
- 7. low cost, anti rust, beauty design
- 8. easily assemblying
- 9. shenzhen port