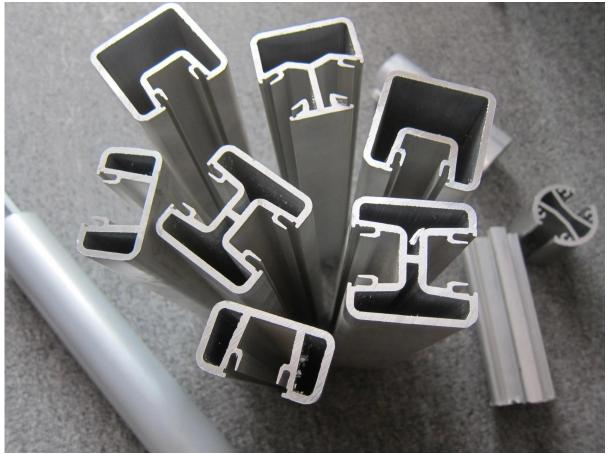

semi-frameless glass pool fencing is another popular style of glass fencing.

Manufacture all models of aluminum profiles for **Semi Frameless Aluminum Posts profiles For Glass Fencing** 

- 1.Round types:
- -round one way post
- -round half way post
- -round two way post 90 °
- -round two way post 180 °
- -round two way post 135 °

Round 1 way

Round 2 way 180 degree

Round 2 way 135 degree

Round 2 way 90 degree

- 2. Square types:
  -square one way post
  -square half-way post
  -square two way post 90°
  -square two way post 180°
  -square two way post 135°

Square 1 way

Square 2 way 180 degree

Square 2 way 135 degree

Square 2 way 90 degree

more information about aluminum post:

- 1. material: aluminum 6061 or 6063
- 2. T5 finish
- 3. surface:powder coating/anodising
- 4. used for 10-12mm tempered glass fence
- 5. base mount and core hole mount are both available
- 6. for swimming pool fence, balcony, stair, garden fence
- 7. low cost, anti rust, beauty design
- 8. easily assemblying
- 9. shenzhen port