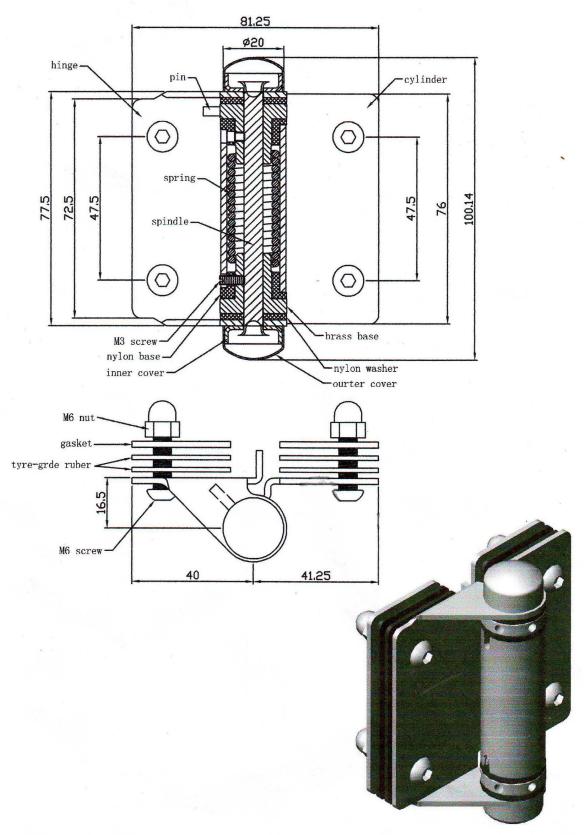

## Sheet metal glass to glass hinge which we provide must be suitable for your swimming pool gate.

| name                | G-G1(sheet metal glass to glass hinge)                                         |
|---------------------|--------------------------------------------------------------------------------|
| material            | stainless steel 316                                                            |
| finish              | mirror or satin polished                                                       |
| for glass thickness | 8-12mm                                                                         |
| MOQ                 | 1 set                                                                          |
| function            | to connect the glass panel to glass gate, self closing                         |
| package details     | 1. two hinges/inner case<br>2. four cases/carton<br>3. as per your requirement |
| shipping method     | by UPS,DHL,FedEX,TNT,by air and by sea                                         |