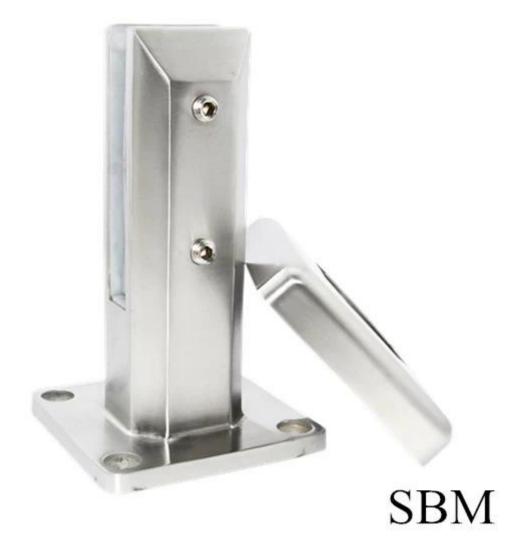

We have 4 types of frameless glass spigots as below :

Square base plate spigot 316 or 2205 stainless steel

Dimensions for SBM :

Square core drill spigot 316 /2205 stainless steel

SCM

Dimensions for SCM :

Round base plate spigot 316/2205 SS