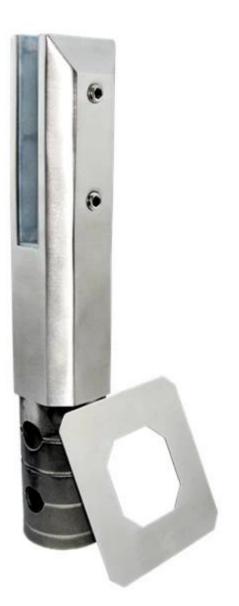

We have 4 types of frameless glass spigots as below :

Square base plate spigot 316 or 2205 stainless steel

Dimensions for SBM :

Square core drill spigot 316 /2205 stainless steel

SCM

Dimensions for SCM :

Round base plate spigot 316/2205 SS