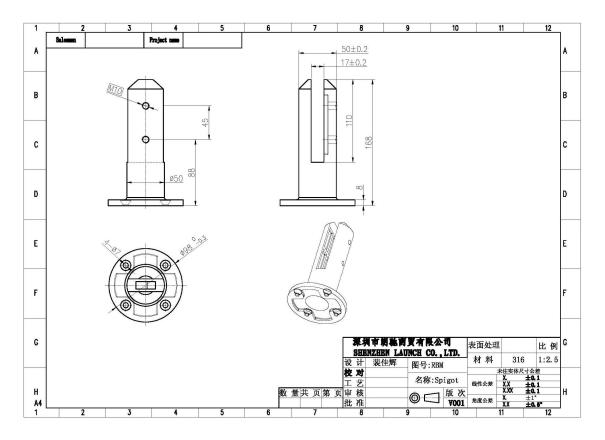

## RBM

Dimensions for RBM :

Round core drill spigot 316/2205 stainless steel

RCM

Dimensions for RCM