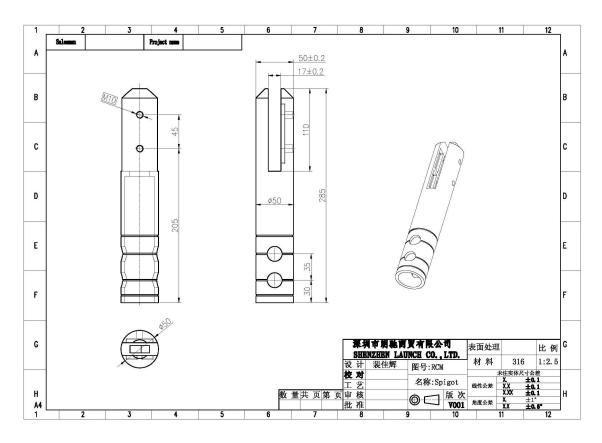

## RBM

Dimensions for RBM :

Round core drill spigot 316/2205 stainless steel

RCM

Dimensions for RCM