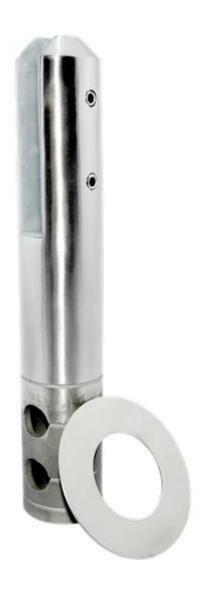

## RBM

Dimensions for RBM :

Round core drill spigot 316/2205 stainless steel

RCM

Dimensions for RCM