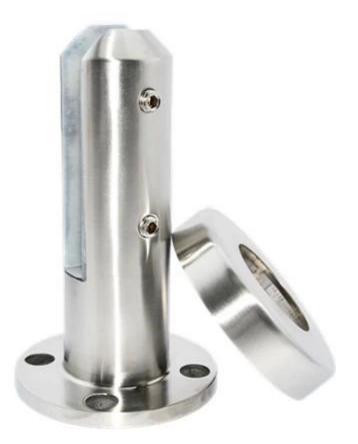

We have 4 types of frameless glass spigots as below :

Square base plate spigot 316 or 2205 stainless steel

Dimensions for SBM :

Square core drill spigot 316 /2205 stainless steel

SCM

Dimensions for SCM :

Round base plate spigot 316/2205 SS

## RBM

Dimensions for RBM :

Round core drill spigot 316/2205 stainless steel

RCM

Dimensions for RCM