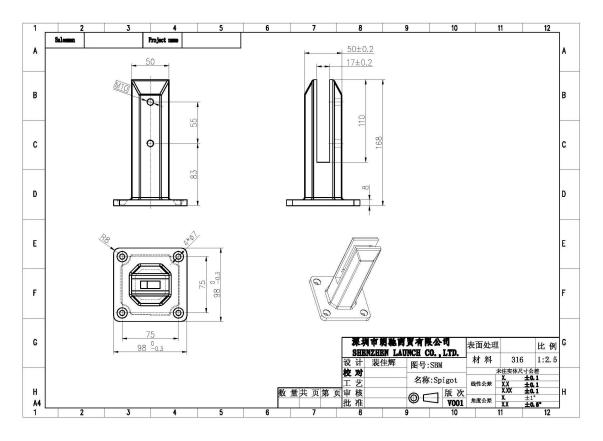

We have 4 types of frameless glass spigots as below :

Square base plate spigot 316 or 2205 stainless steel

Dimensions for SBM :

Square core drill spigot 316 /2205 stainless steel

SCM

Dimensions for SCM :

Round base plate spigot 316/2205 SS