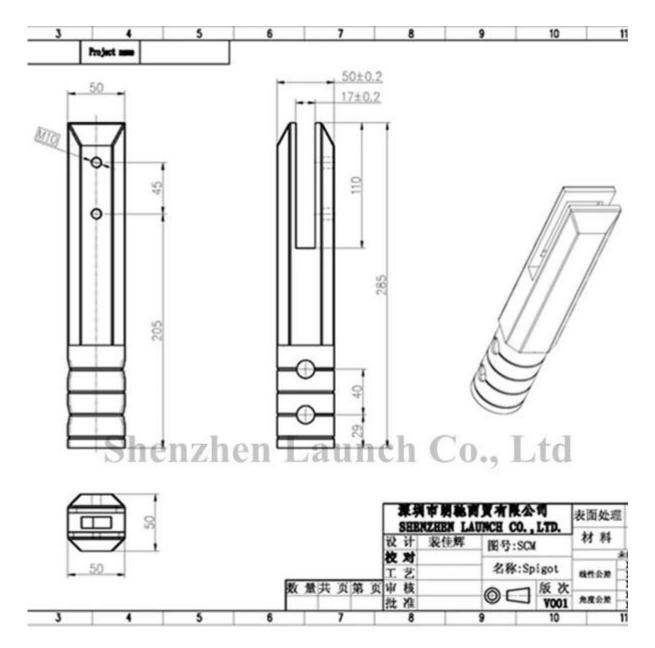

We have 4 types of frameless glass spigots as below :

Square base plate spigot 316 or 2205 stainless steel

Dimensions for SBM :

Square core drill spigot 316 /2205 stainless steel

SCM

Dimensions for SCM :

Round base plate spigot 316/2205 SS