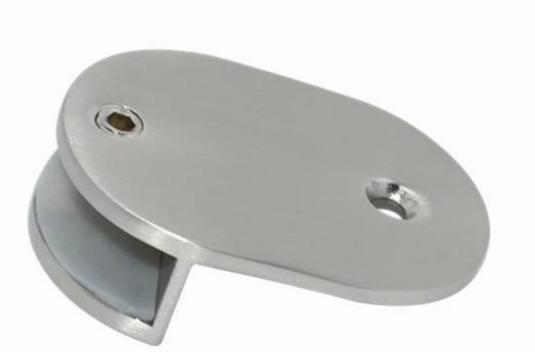

Glass to wall glass clamp , one side fixed to wall , the other side to connect glass panels

Shenzhen launch offers diffenrent ranges of glass balustrade fitting hardwares , including glass clamp , handrail bracket , end caps, stainless railing posts , etc .