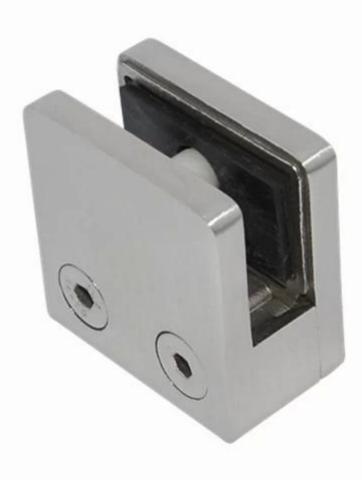

|
| Fabrication process:     | castingmodifyingdrilling/tappingpolishingpacking              |
| Application Area:        | to be installed on square / round railing post , wall , floor |
| Production ability:      | 5000 pcs / month                                              |
| Minimum order quantity:  | 50 pcs                                                        |
| Port:                    | Shenzhen                                                      |
| Trade terms available:   | FOB , CIF , C&F , CFR , EX-WORKS                              |
| Payment terms available: | T/T ; L/C at sight ; Western Union , Alibaba Escrow           |
|                          |                                                               |



## **CB-180**

Other types of glass clamps :



# G102

Round glass clamp :

# 

# G103R

## Used at square post

stainless steel 316 square glass railing baluster for out door balcony railing designs  $\fbox$ 

## Project

glass railing for balcony, glass railing for stair, indoor and outdoor balcony railing designs  $\fbox$