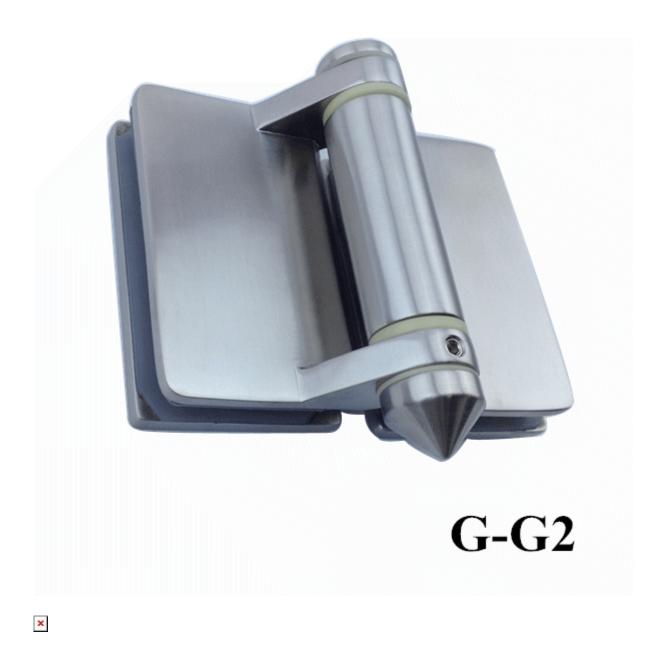

×

Square core drill spigot , 50\*50\*285mm

×

Besides spigots, we also have other glass glazing hardwares , such as gate hinge and glass latches .