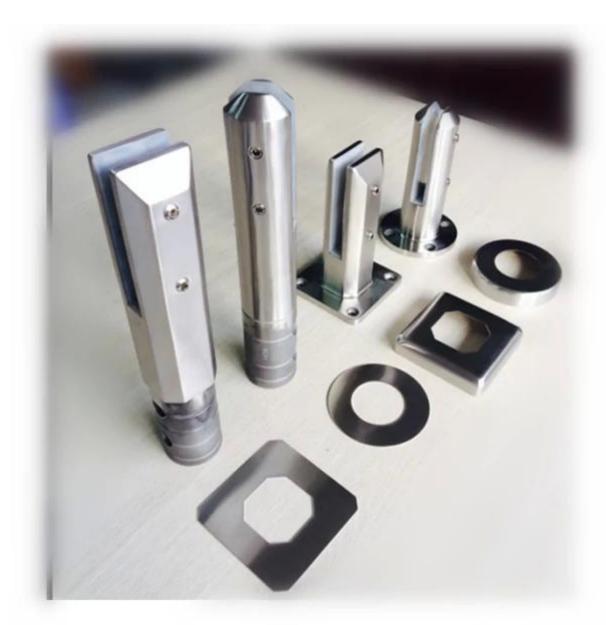

## **Product show**

1.base plate glass spigot in round and square shape in mirror finish

2.core drill glass spigot in round and square shape in burhsed finish

4.project pic glass spigots for swimming pool fence