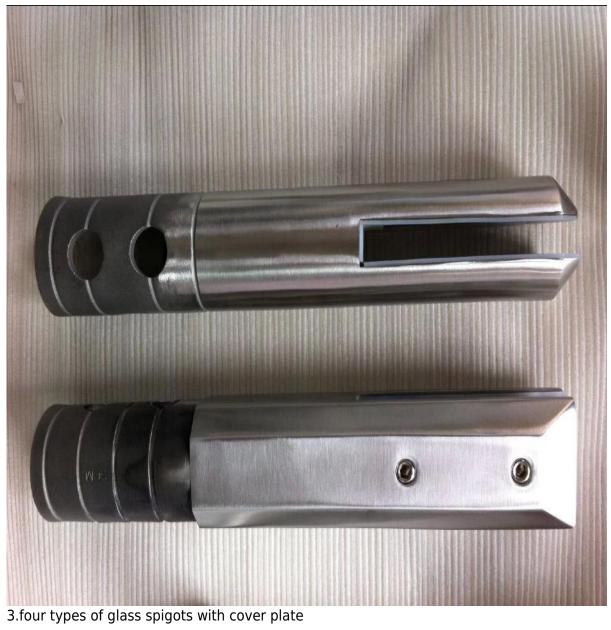

## **Product show**

1.base plate glass spigot in round and square shape in mirror finish

2.core drill glass spigot in round and square shape in burhsed finish

4.project pic glass spigots for swimming pool fence