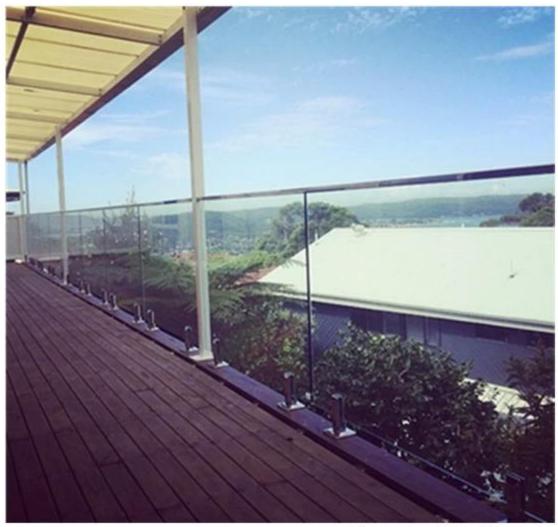

## **Product show**

1.base plate glass spigot in round and square shape in mirror finish

2.core drill glass spigot in round and square shape in burhsed finish

4.project pic glass spigots for swimming pool fence