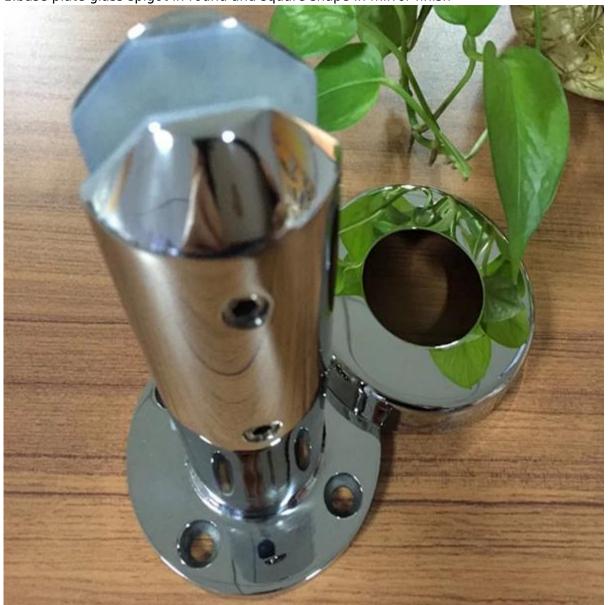

## **Product show**

1.base plate glass spigot in round and square shape in mirror finish

2.core drill glass spigot in round and square shape in burhsed finish

4.project pic glass spigots for swimming pool fence