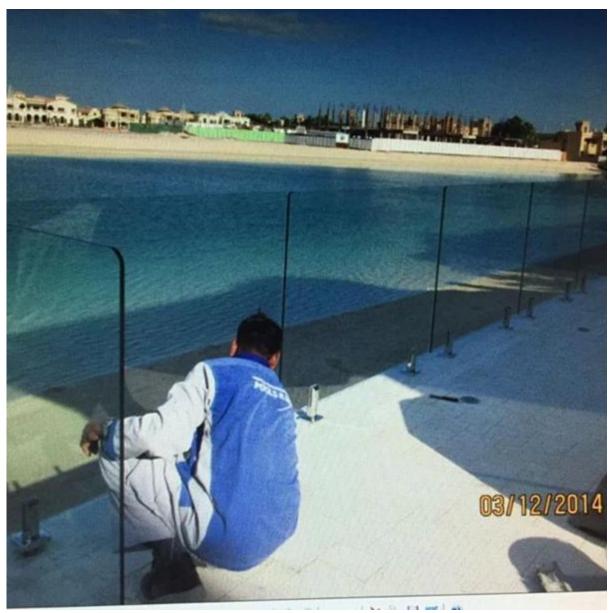

## **Product show**

1.base plate glass spigot in round and square shape in mirror finish

2.core drill glass spigot in round and square shape in burhsed finish

4.project pic glass spigots for swimming pool fence