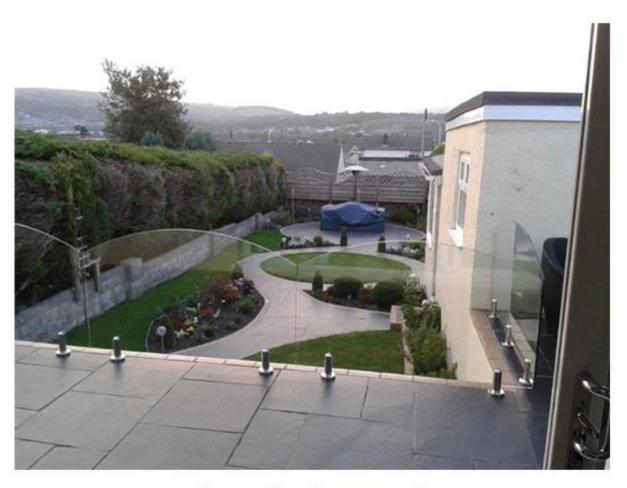

## **Product show**

1.base plate glass spigot in round and square shape in mirror finish

2.core drill glass spigot in round and square shape in burhsed finish

4.project pic glass spigots for swimming pool fence