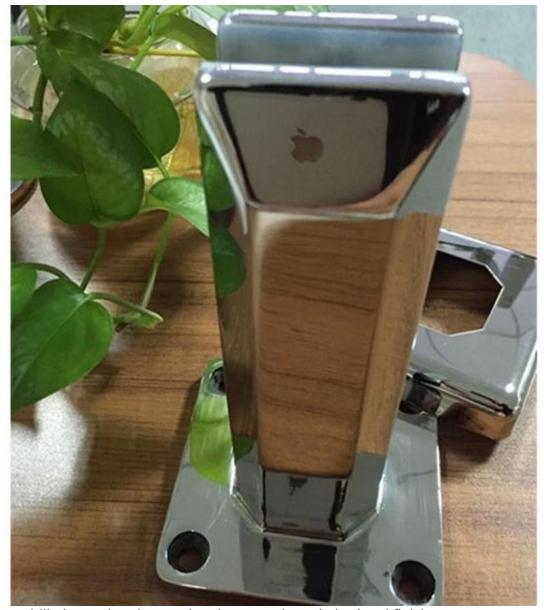

## **Product show**

1.base plate glass spigot in round and square shape in mirror finish

2.core drill glass spigot in round and square shape in burhsed finish

4.project pic glass spigots for swimming pool fence