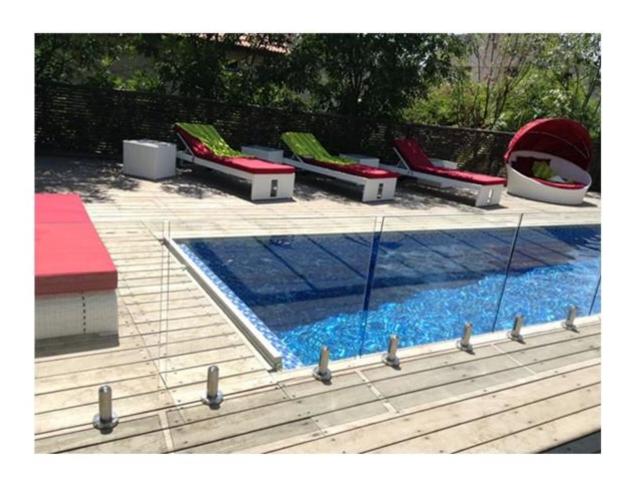

## **Product show**

1.base plate glass spigot in round and square shape in mirror finish

2.core drill glass spigot in round and square shape in burhsed finish

4.project pic glass spigots for swimming pool fence