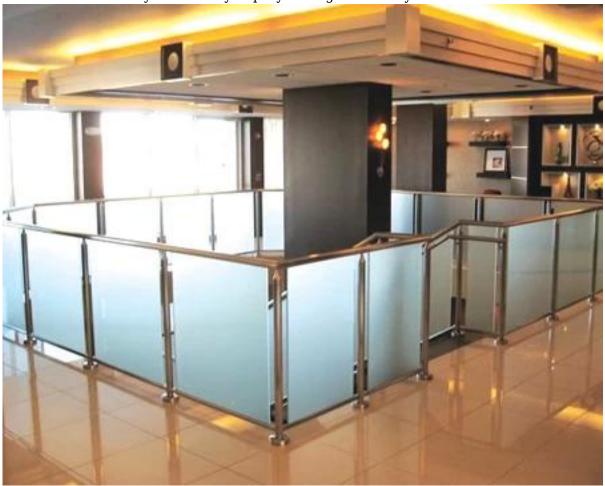

shopping mall glass railing system;

This railing is used for shopping mall decoration or other big building such as business building or hotel decoration etc. We use high quality mterial stainless steel 316 and do finish both satin and mirror. Toughened glass is choosed as well. 12mm and 15mm thickness is most popular in this building.