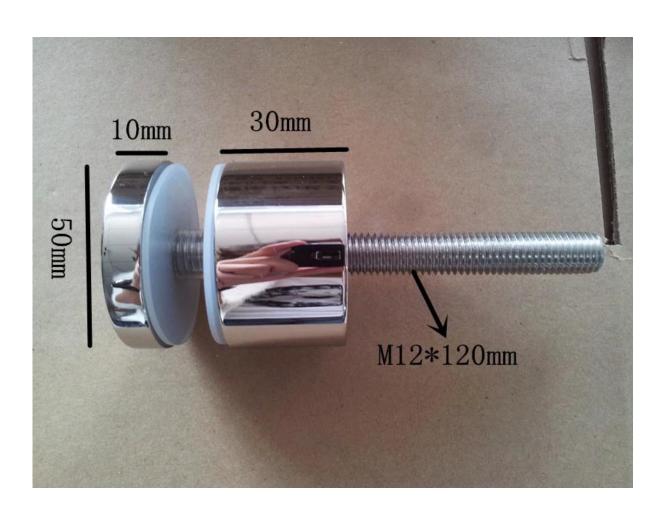

Here are the pictures of side mount glass clamp SF-50:

Project in Baltimore, USA

For more information, please call me.