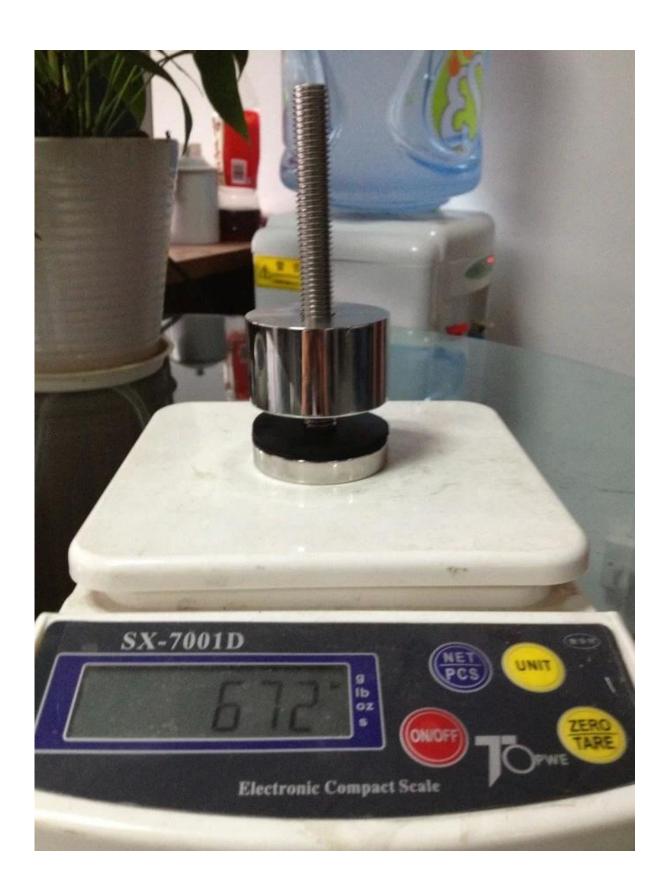

Here are the pictures of side mount glass clamp SF-50:

Project in Baltimore, USA

For more information, please call me.