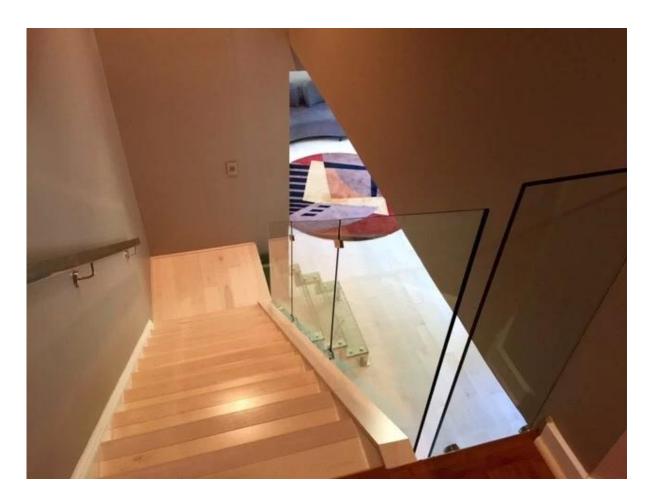

## Side mount glass clamp for staircase glass railing

Side mount glass railing is a very popular way in some countries. Such as USA, Canada, France etc.

Local building code in some place of Canada requires side mount railing for outside railing only.

Here are the pictures of side mount glass clamp SF-50:

Project in Baltimore, USA

For more information, please call me.