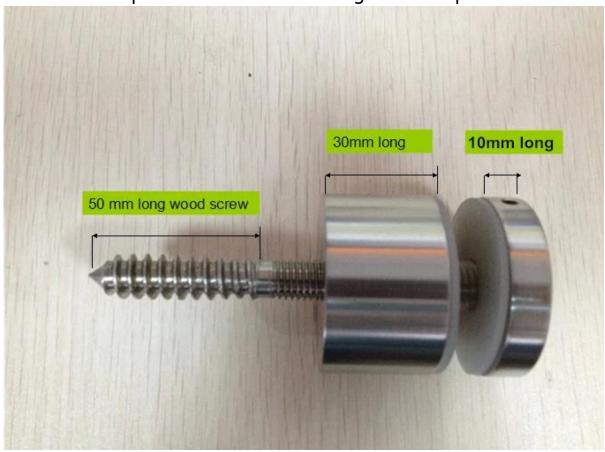

Here are the pictures of side mount glass clamp SF-50:

Project in Baltimore, USA

For more information, please call me.