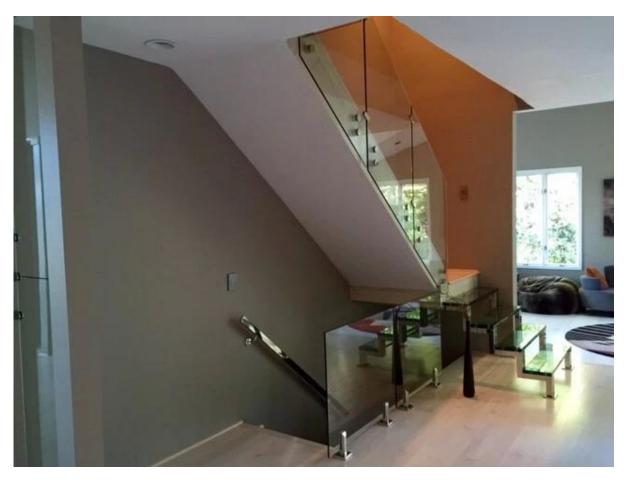

## Side mount glass clamp for staircase glass railing

Side mount glass railing is a very popular way in some countries. Such as USA, Canada, France etc.

Local building code in some place of Canada requires side mount railing for outside railing only.

Here are the pictures of side mount glass clamp SF-50:

Project in Baltimore, USA

For more information, please call me.