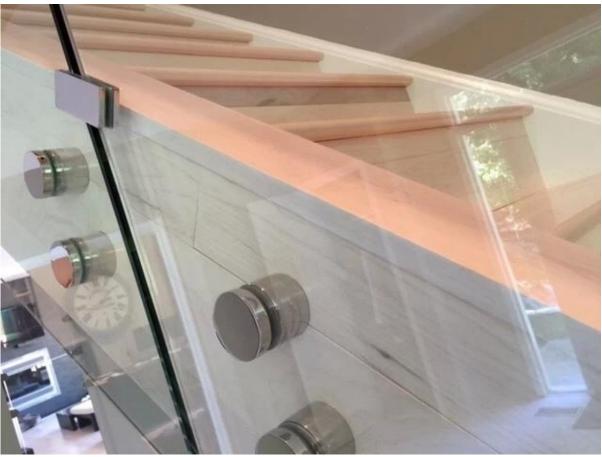

## Side mount glass clamp for staircase glass railing

Side mount glass railing is a very popular way in some countries. Such as USA, Canada, France etc.

Local building code in some place of Canada requires side mount railing for outside railing only.

Here are the pictures of side mount glass clamp SF-50:

Project in Baltimore, USA

For more information, please call me.