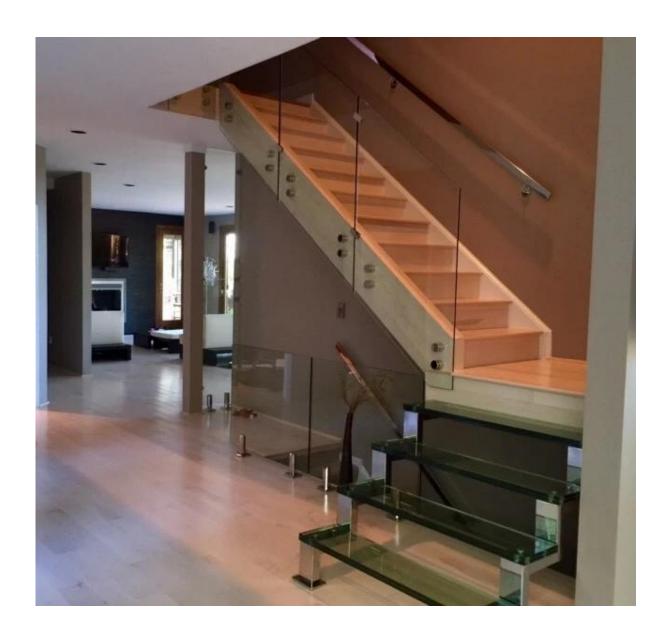

## Side mount glass clamp for staircase glass railing

Side mount glass railing is a very popular way in some countries. Such as USA, Canada, France etc.

Local building code in some place of Canada requires side mount railing for outside railing only.

Here are the pictures of side mount glass clamp SF-50:

Project in Baltimore, USA

For more information, please call me.