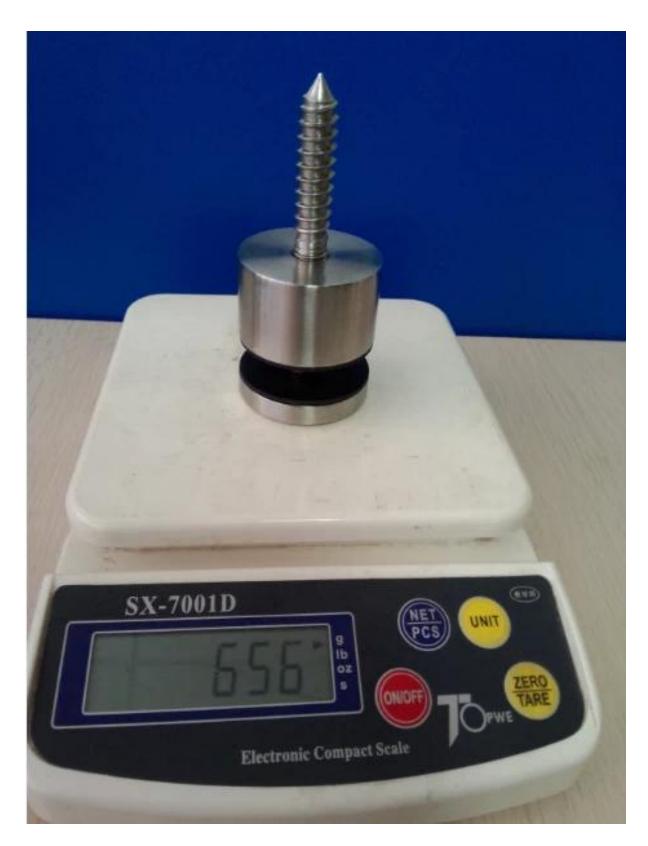

Here are the pictures of side mount glass clamp SF-50:

Project in Baltimore, USA

For more information, please call me.