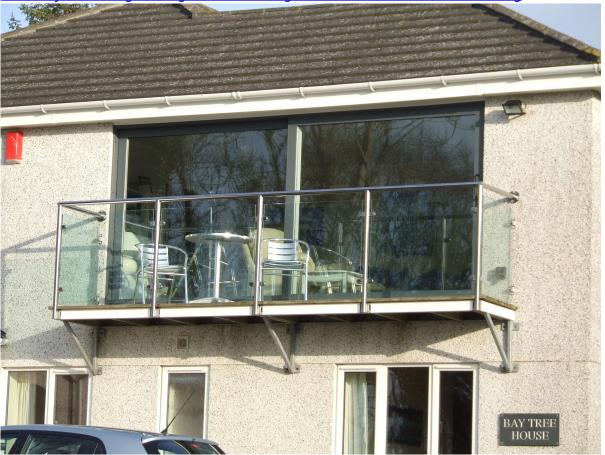

Many American customers love this design based on our experience.

Please check below product photos and project photos:

balcony glass balustrade for patio

balcony railing design 1200mm high for residential building