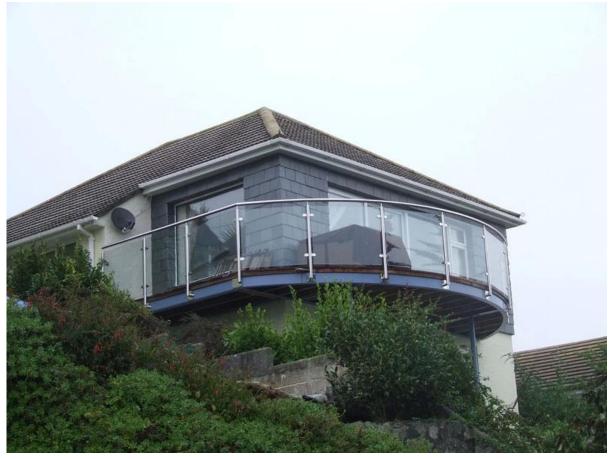

Many American customers love this design based on our experience.

Please check below product photos and project photos:

balcony glass balustrade for patio

balcony railing design 1200mm high for residential building