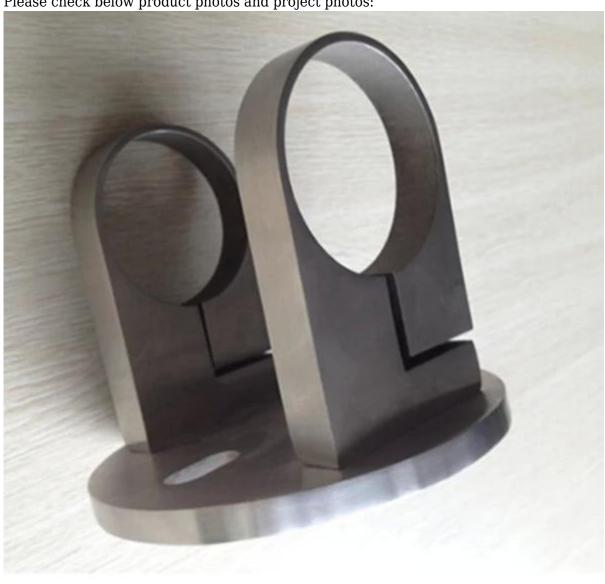

side mounted handrail post bracket, side fixed railing post bracket

side mounted handrail post bracket has two adjustable holes, post can pass through the two holes to fixed on the side of the wall. So it is called side fixed railing post bracket.

The suitable post size can be round diameter 42.4mm or 50.8mm.

If you use side mounted bracket, so you don't need any base or cover for the post at the bottom.

Side mount bracket can save some room for your deck or house.