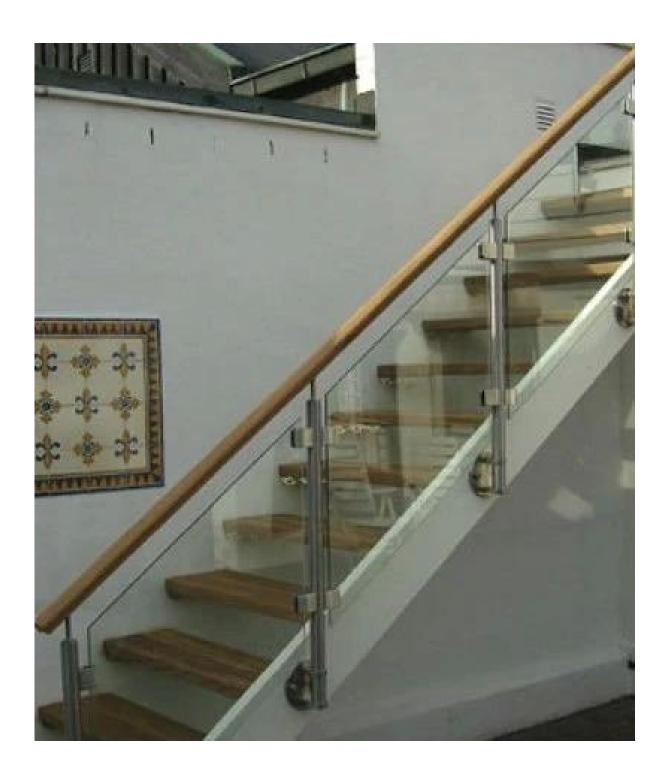

side mounted handrail post bracket, side fixed railing post bracket

side mounted handrail post bracket has two adjustable holes, post can pass through the two holes to fixed on the side of the wall. So it is called side fixed railing post bracket.

The suitable post size can be round diameter 42.4mm or 50.8mm.

If you use side mounted bracket, so you don't need any base or cover for the post at the bottom.

Side mount bracket can save some room for your deck or house.