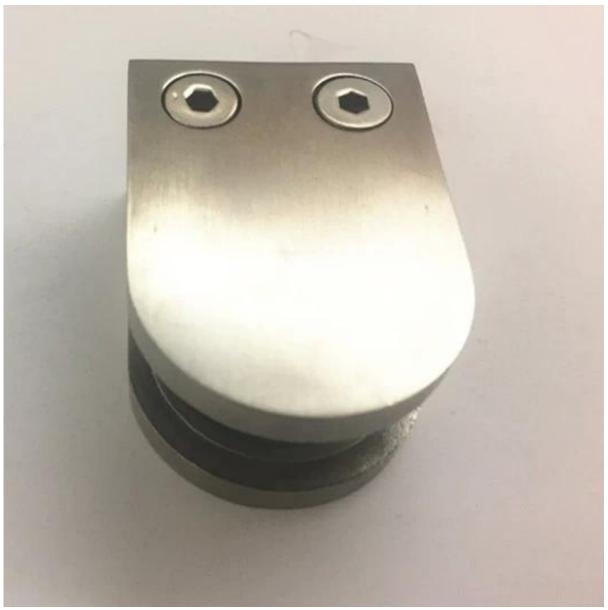

Detailed Photos for 55x45x28mm brushed stainless steel glass clamps

side view of brushed stainless steel glass clamps

front view of brushed stainless steel glass clamps

Bottom view of brushed stainless steel glass clamps , with screw hole for railing post mount