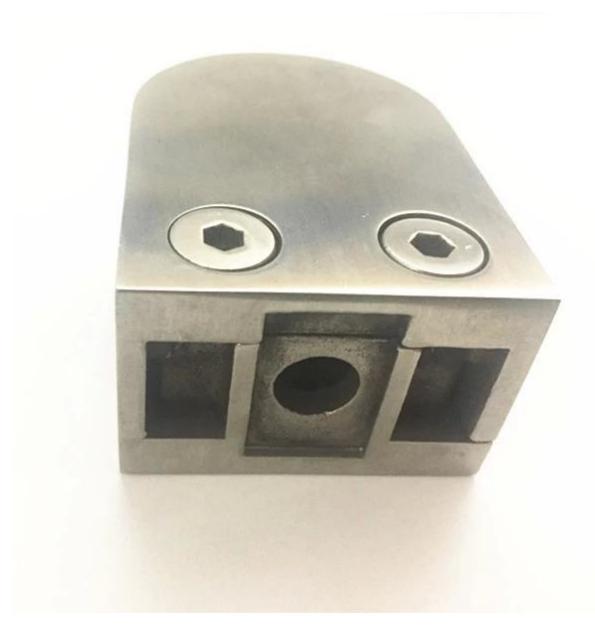

Detailed Photos for 55x45x28mm brushed stainless steel glass clamps

side view of brushed stainless steel glass clamps

front view of brushed stainless steel glass clamps

Bottom view of brushed stainless steel glass clamps , with screw hole for railing post mount