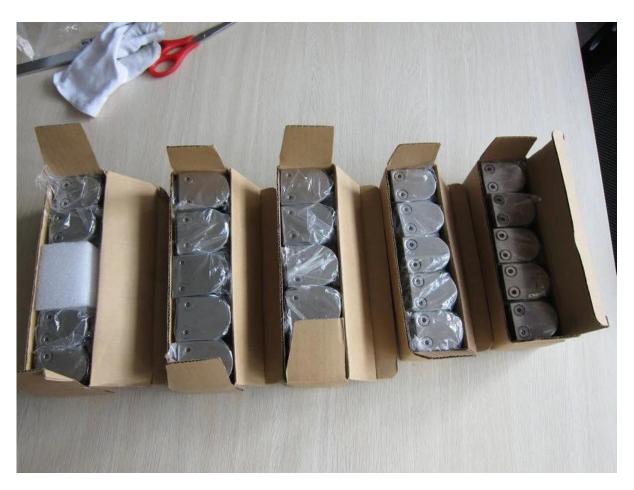

Package of  $\underline{brushed\ stainless\ steel\ glass\ clamps}$ : 1 pc into a plastic bag , 10 pcs into a small box , 100 pcs into a carton .

Packing photos for  $\underline{brushed\ stainless\ steel\ glass\ clamps}$ 