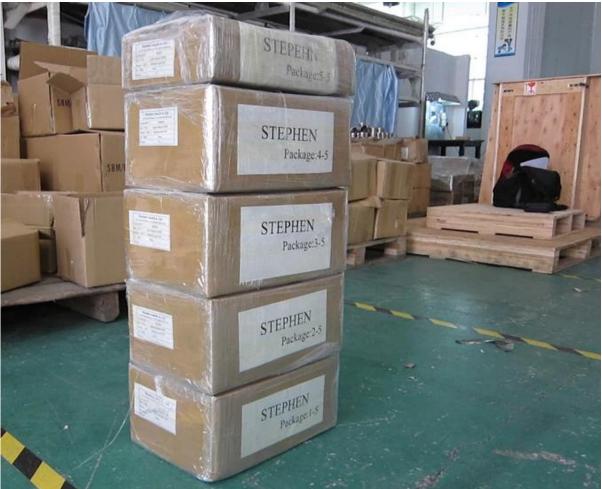

Package of  $\underline{brushed\ stainless\ steel\ glass\ clamps}$ : 1 pc into a plastic bag , 10 pcs into a small box , 100 pcs into a carton .

Packing photos for  $\underline{brushed\ stainless\ steel\ glass\ clamps}$ 