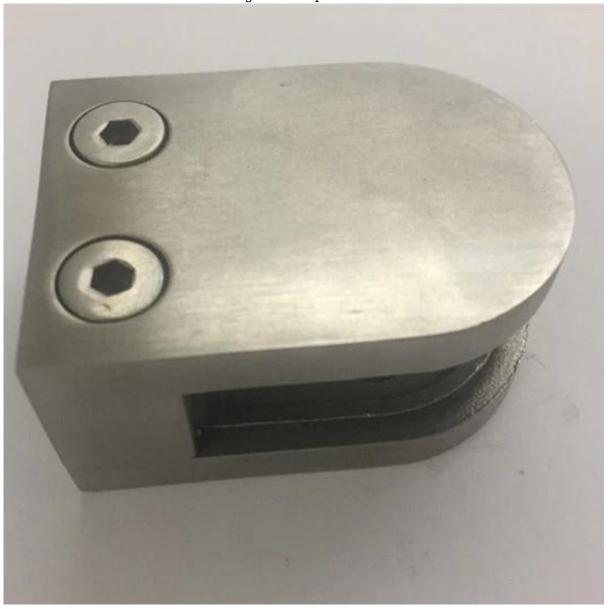

Detailed Photos for 55x45x28mm brushed stainless steel glass clamps

side view of brushed stainless steel glass clamps

front view of brushed stainless steel glass clamps

Bottom view of brushed stainless steel glass clamps , with screw hole for railing post mount