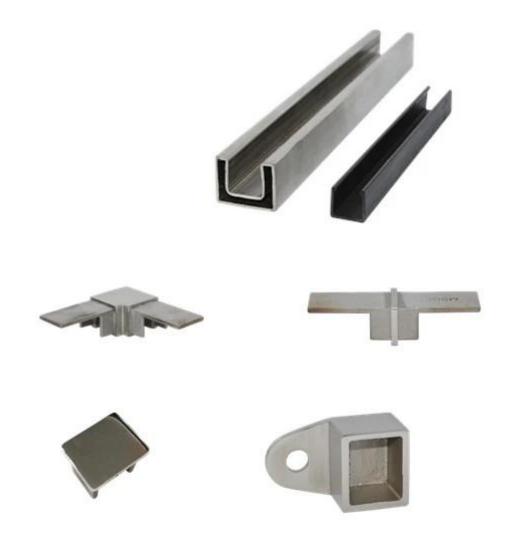

## Round slot handrail series

square slot handrail material: stainless steel 316/316L finish: mirror or satin dimension: 25\*21mm, groove 14\*14mm length: 5.8 meter/pc, or as per your request for 12mm glass

square slot handrail fittings: square 180 degree onnector, 90 degree connector, wall to rail connector, end cap

## Square slot handrail series

projects show

Please go to our <u>homepage</u>, and we will help you to find the products you need. or <u>contact us</u> for recommendation.