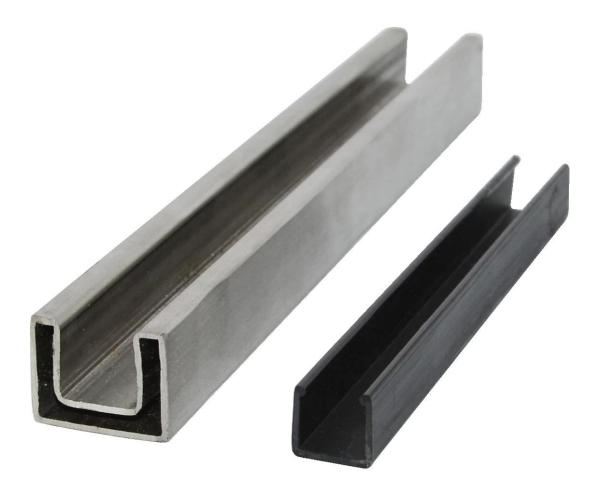

## Round slot handrail series

square slot handrail material: stainless steel 316/316L finish: mirror or satin dimension: 25\*21mm, groove 14\*14mm length: 5.8 meter/pc, or as per your request for 12mm glass

square slot handrail fittings: square 180 degree onnector, 90 degree connector, wall to rail connector, end cap

## Square slot handrail series

projects show

Please go to our <u>homepage</u>, and we will help you to find the products you need. or <u>contact us</u> for recommendation.