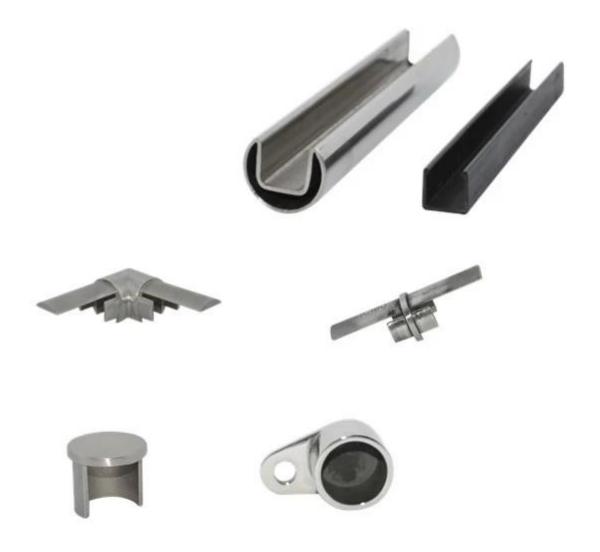

slot handrail for glass fence

round slot handrail material: stainless steel 316/316L finish: mirror or satin dimension: dia 25.4mm, groove 14\*14mm length: 5.8 meter/pc, or as per your request for 12mm glass

round slot handrail fitting: round 180 degree connector, 90 degree connector, wall to rail connector, end cap