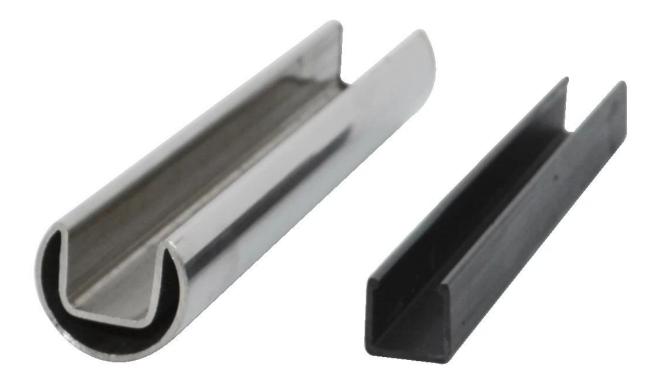

slot handrail for glass fence

round slot handrail material: stainless steel 316/316L finish: mirror or satin dimension: dia 25.4mm, groove 14\*14mm length: 5.8 meter/pc, or as per your request for 12mm glass

round slot handrail fitting: round 180 degree connector, 90 degree connector, wall to rail connector, end cap