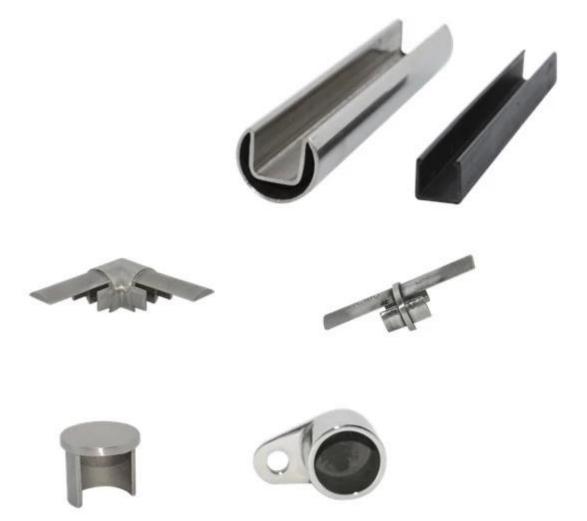

Mini slot handrail is mostaly widely used as top handrails around pool areas or balcony or staircase .Its mini look makes the handrail look smart and beautiful . We have square type and round type available , we also provide whole set of fittings .

Specifications:

Material : stainless steel 316 /316L Finish : satin or mirror polished Round slot rail dimension : Dia 25.4mm , groove 14\*14 mm , 5.8 meter per length Square slot rail dimension : : 25\*21mm , groove 14\*14 mm , 5.8 meter per length Fittings included : end cap ( RD&SQ ); straight 180 degree connector ( RD&SQ) ; 90 degree connector ( RD&SQ ); wall to rail connector ( RD&SQ ) Application : used as top handrail , around pool area, balcony, staircase etc .

Round slot handrail series :