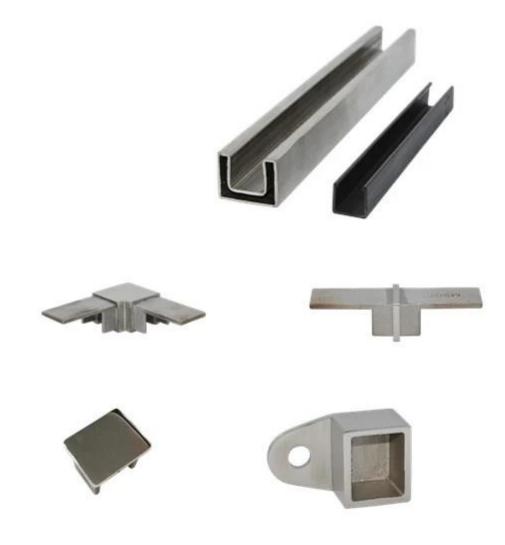

Specifications:

Material : stainless steel 316 /316L Finish : satin or mirror polished Round slot rail dimension : Dia 25.4mm , groove 14\*14 mm , 5.8 meter per length Square slot rail dimension : : 25\*21mm , groove 14\*14 mm , 5.8 meter per length Fittings included : end cap ( RD&SQ ); straight 180 degree connector ( RD&SQ) ; 90 degree connector ( RD&SQ ); wall to rail connector ( RD&SQ ) Application : used as top handrail , around pool area, balcony, staircase etc .

## Round slot handrail series

Square slot handrail series :

## Square slot handrail series