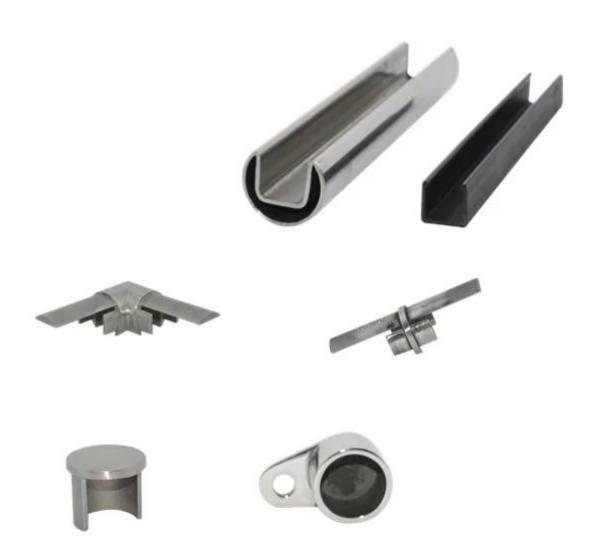

## slot handrail applied to glass railing

Round top rail

material: stainless steel 316

finish: mirror or satin

dimension: dia 25.4mm, groove 14\*14mm, 5.8 meter per length

for 12mm glass

Square top rail

material: stainless steel 316

finish: mirror or satin

dimension: 21\*25mm, groove 14\*14mm, 5.8 meter per length

for 12mm glass

## square top rail

Project shoe

Rail fittings

Round slot handrail series

180 degree connector, 90 degree connector, wall to rail connector, end cap

If you are interest in our products, please go to our <a href="https://neepage">homepage</a>, and we will help you to find the products you need.or contact us for recommendation. Email address: sale03@launch-china.cn