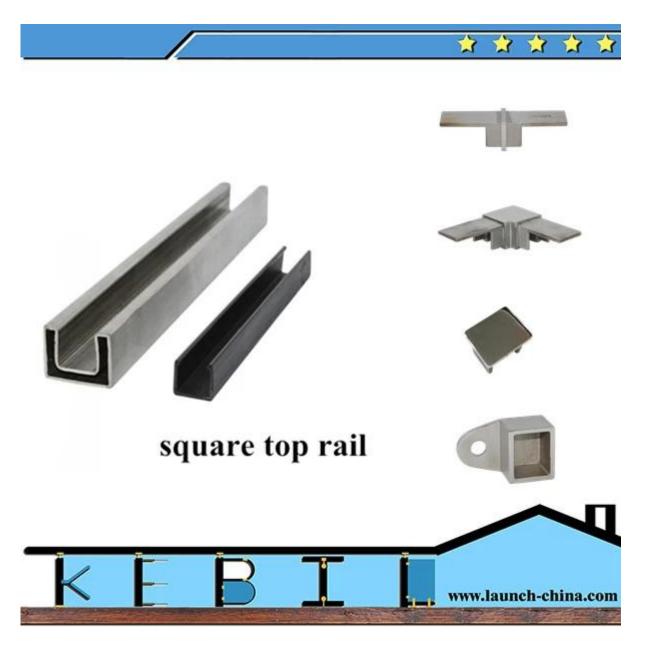

## slot handrail applied to glass railing

Round top rail

material: stainless steel 316

finish: mirror or satin

dimension: dia 25.4mm, groove 14\*14mm, 5.8 meter per length

for 12mm glass

Square top rail

material: stainless steel 316

finish: mirror or satin

dimension: 21\*25mm, groove 14\*14mm, 5.8 meter per length

for 12mm glass

## square top rail

Project shoe

Rail fittings

Round slot handrail series

180 degree connector, 90 degree connector, wall to rail connector, end cap

If you are interest in our products, please go to our <a href="https://neepage">homepage</a>, and we will help you to find the products you need.or contact us for recommendation. Email address: sale03@launch-china.cn