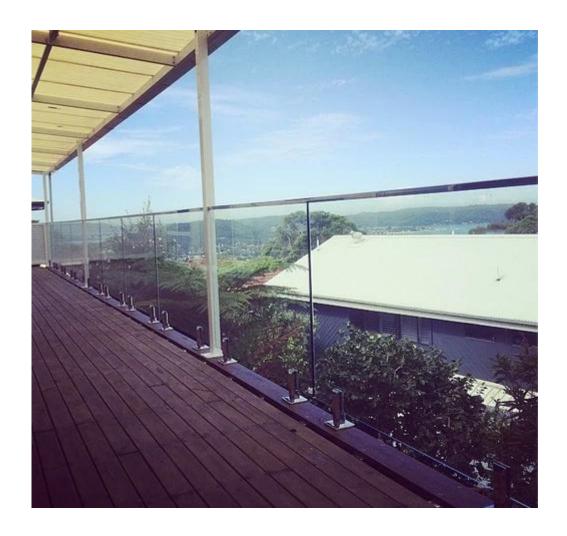

## slot handrail applied to glass railing

Round top rail

material: stainless steel 316

finish: mirror or satin

dimension: dia 25.4mm, groove 14\*14mm, 5.8 meter per length

for 12mm glass

Square top rail

material: stainless steel 316

finish: mirror or satin

dimension: 21\*25mm, groove 14\*14mm, 5.8 meter per length

for 12mm glass

## square top rail

Project shoe

Rail fittings

Round slot handrail series

180 degree connector, 90 degree connector, wall to rail connector, end cap

If you are interest in our products, please go to our <a href="https://neepage">homepage</a>, and we will help you to find the products you need.or contact us for recommendation. Email address: sale03@launch-china.cn