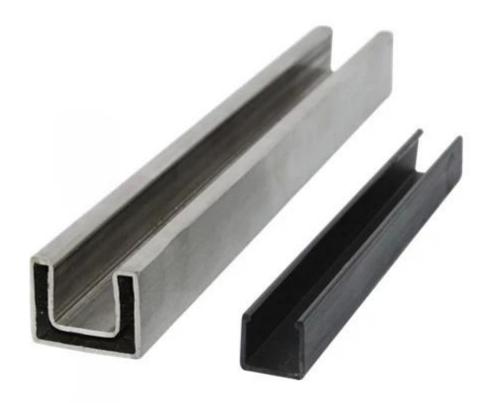

## slot handrail applied to glass railing

Round top rail

material: stainless steel 316

finish: mirror or satin

dimension: dia 25.4mm, groove 14\*14mm, 5.8 meter per length

for 12mm glass

Square top rail

material: stainless steel 316

finish: mirror or satin

dimension: 21\*25mm, groove 14\*14mm, 5.8 meter per length

for 12mm glass

## square top rail

Project shoe

Rail fittings

Round slot handrail series

180 degree connector, 90 degree connector, wall to rail connector, end cap

If you are interest in our products, please go to our <a href="https://neepage">homepage</a>, and we will help you to find the products you need.or contact us for recommendation. Email address: sale03@launch-china.cn