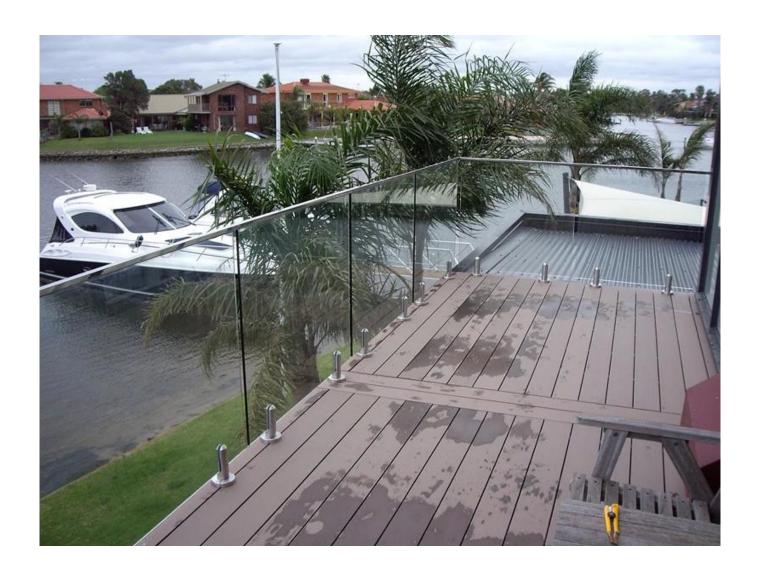

## slot handrail applied to glass railing

Round top rail

material: stainless steel 316

finish: mirror or satin

dimension: dia 25.4mm, groove 14\*14mm, 5.8 meter per length

for 12mm glass

Square top rail

material: stainless steel 316

finish: mirror or satin

dimension: 21\*25mm, groove 14\*14mm, 5.8 meter per length

for 12mm glass

## square top rail

Project shoe

Rail fittings

Round slot handrail series

180 degree connector, 90 degree connector, wall to rail connector, end cap

If you are interest in our products, please go to our <a href="https://neepage">homepage</a>, and we will help you to find the products you need.or contact us for recommendation. Email address: sale03@launch-china.cn