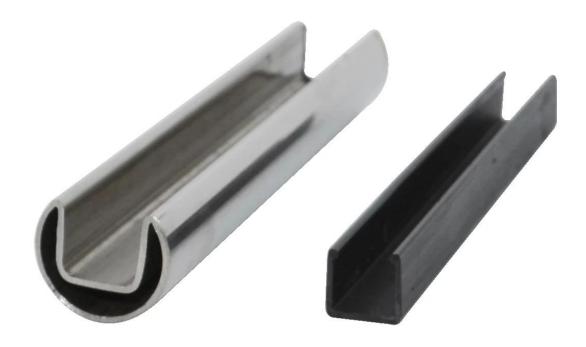

## slot handrail applied to glass railing

Round top rail

material: stainless steel 316

finish: mirror or satin

dimension: dia 25.4mm, groove 14\*14mm, 5.8 meter per length

for 12mm glass

Square top rail

material: stainless steel 316

finish: mirror or satin

dimension: 21\*25mm, groove 14\*14mm, 5.8 meter per length

for 12mm glass