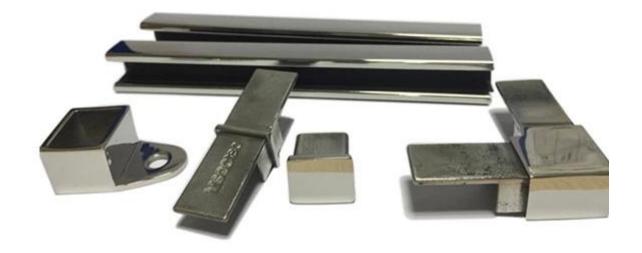

## slotted tube top handrail gor glass railing

Round top rail material: stainless steel 316/316L finish: mirror or satin dimension: dia 25.4mm, groove 14\*14mm, 5.8 meter per length round top rail fittings: round 180 degree connector, 90 degree connector, wall to rail connector, end cap

Square top rail material: stainless steel 316/316L finish: mirror or satin dimension: 25\*21mm, groove 14\*14mm, 5.8 meter per length square top rail fittings: square 180 degree connector, 90 degree connector, wall to rail connector, end cap