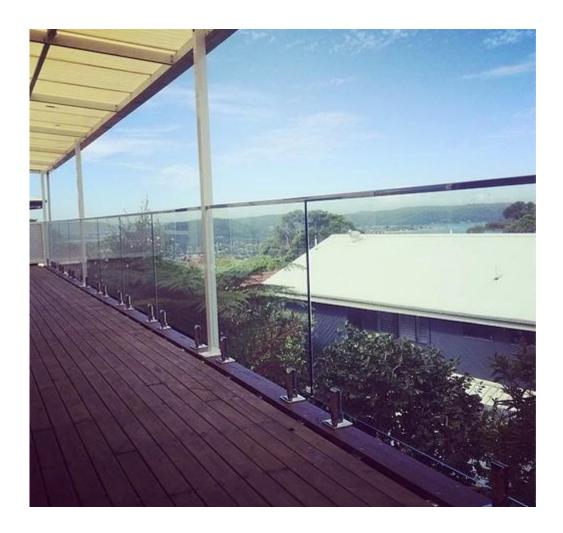

## slotted tube top handrail gor glass railing

Round top rail material: stainless steel 316/316L finish: mirror or satin dimension: dia 25.4mm, groove 14\*14mm, 5.8 meter per length round top rail fittings: round 180 degree connector, 90 degree connector, wall to rail connector, end cap