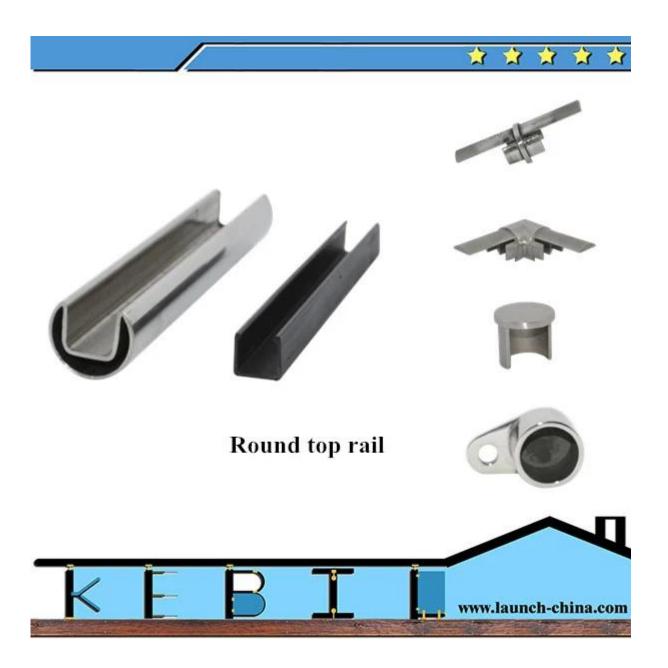

## slotted tube top handrail gor glass railing

Round top rail material: stainless steel 316/316L finish: mirror or satin dimension: dia 25.4mm, groove 14\*14mm, 5.8 meter per length round top rail fittings: round 180 degree connector, 90 degree connector, wall to rail connector, end cap