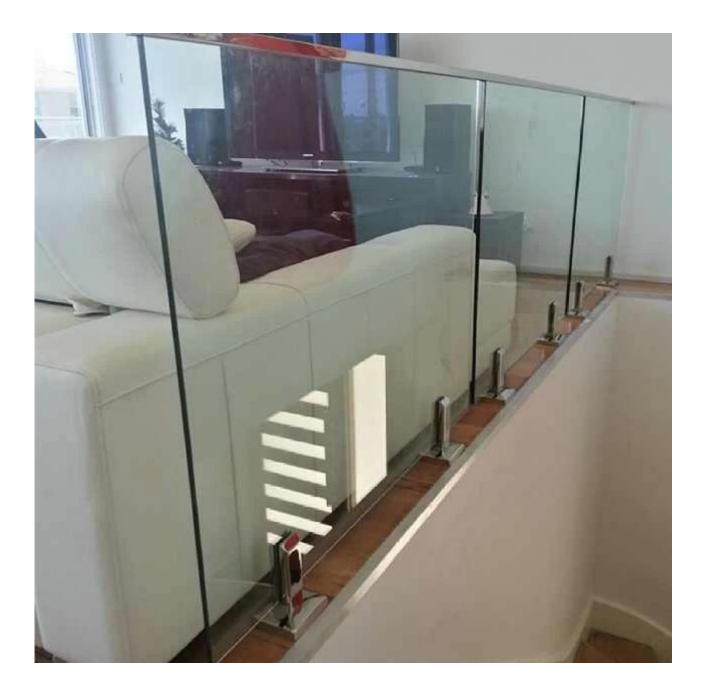

## slotted tube top handrail gor glass railing

Round top rail material: stainless steel 316/316L finish: mirror or satin dimension: dia 25.4mm, groove 14\*14mm, 5.8 meter per length round top rail fittings: round 180 degree connector, 90 degree connector, wall to rail connector, end cap

Square top rail material: stainless steel 316/316L finish: mirror or satin dimension: 25\*21mm, groove 14\*14mm, 5.8 meter per length square top rail fittings: square 180 degree connector, 90 degree connector, wall to rail connector, end cap

## square top rail

\* \* \* \* \*

If you have any interest in our products, please go to our <u>homepage</u>, and we will help you to find the products you need. or contact us for recommendation. Email address: sales03@launch-china.cn