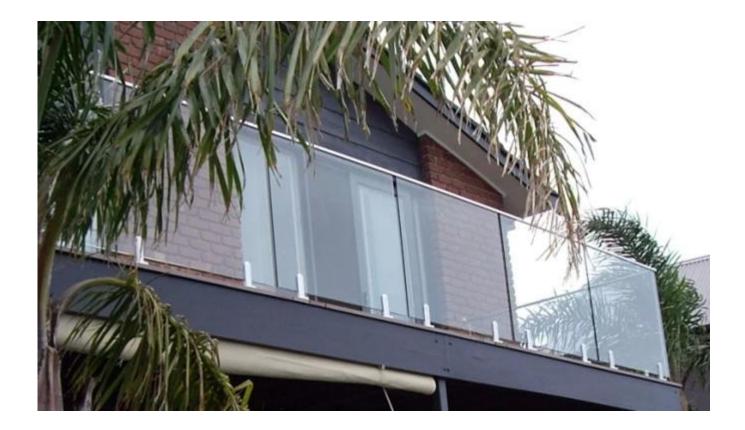

## slotted tube top handrail gor glass railing

Round top rail material: stainless steel 316/316L finish: mirror or satin dimension: dia 25.4mm, groove 14\*14mm, 5.8 meter per length round top rail fittings: round 180 degree connector, 90 degree connector, wall to rail connector, end cap

Square top rail material: stainless steel 316/316L finish: mirror or satin dimension: 25\*21mm, groove 14\*14mm, 5.8 meter per length square top rail fittings: square 180 degree connector, 90 degree connector, wall to rail connector, end cap

## square top rail

\* \* \* \* \*

If you have any interest in our products, please go to our <u>homepage</u>, and we will help you to find the products you need. or contact us for recommendation. Email address: sales03@launch-china.cn