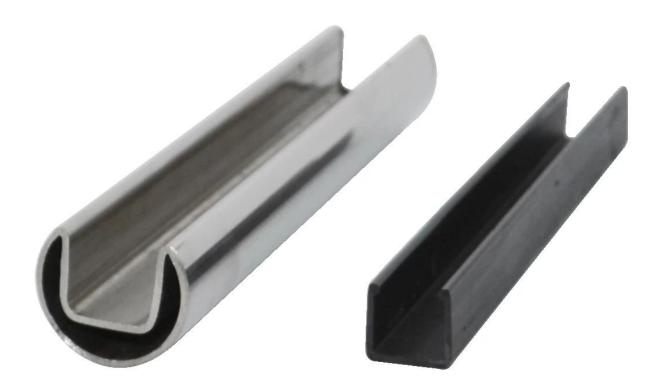

## slotted tube top handrail gor glass railing

Round top rail material: stainless steel 316/316L finish: mirror or satin dimension: dia 25.4mm, groove 14\*14mm, 5.8 meter per length round top rail fittings: round 180 degree connector, 90 degree connector, wall to rail connector, end cap