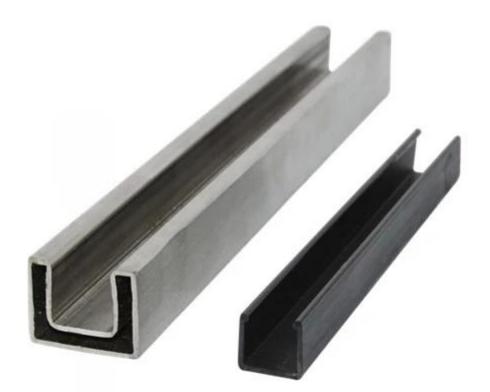

Square top rail material: stainless steel 316/316L finish: mirror or satin dimension: 25\*21mm, groove 14\*14mm, 5.8 meter per length square top rail fittings: square 180 degree connector, 90 degree connector, wall to rail connector, end cap

## square top rail

\* \* \* \* \*

If you have any interest in our products, please go to our <u>homepage</u>, and we will help you to find the products you need. or contact us for recommendation. Email address: sales03@launch-china.cn