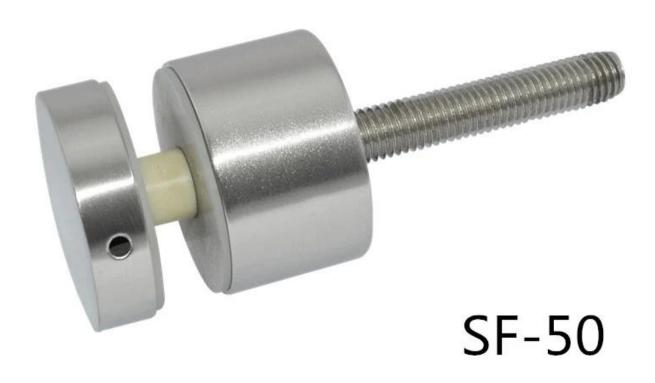

## small order accepted frameless glass standoff fixing for balcony

| 1  | Material                 | Stainless steel 304/316;                                                                                                                                                                                        |
|----|--------------------------|-----------------------------------------------------------------------------------------------------------------------------------------------------------------------------------------------------------------|
| 2  | Finish                   | Satin or mirror;                                                                                                                                                                                                |
| 3  | Spacer size              | D40*25/ Customer demand                                                                                                                                                                                         |
| 4  | Rod size                 | M10*115 lag screw/ Customer demand                                                                                                                                                                              |
| 5  | Glass                    | Australia Standard tempered or laminated glass / Customer demand                                                                                                                                                |
| 6  | Application&<br>Location | Baluster, Balustrade, Banister, Fence, Handrail, Railing;<br>Balcony, birdge, deck, garden, patio, pool, porch, stair, terrace                                                                                  |
| 7  | Installation             | Drill a D8 hole on wood wall; Screw the threaded rod in it; Install the body and gasket; Put the glass on; Install the gasket and cover.                                                                        |
| 8  | Package                  | EPE+Inner box+Carton; Wood frame                                                                                                                                                                                |
| 9  | Service                  | <ol> <li>Matchable accessories and fittings are provided;</li> <li>Construction planning;</li> <li>Professional engineer advices;</li> <li>Installation guiding;</li> <li>OEM, ODM, Customer design;</li> </ol> |
| 10 | Contact                  | EMAIL, SKYPE and QQ are shown as watermark on pictures below                                                                                                                                                    |