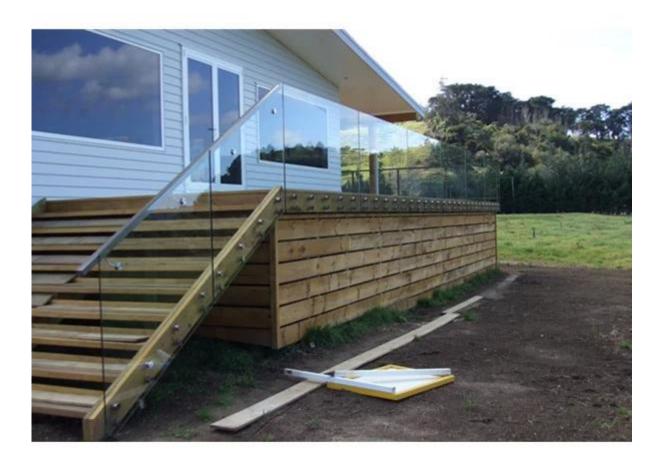

## small order avaliable glass standoff railing standoff for glass holding

| Accessories    | standard(all included)                                                                                                                                                                                                                                                                                                                                                                                                                                                   | SUS304/SUS316 | satin/mirror finish |
|----------------|--------------------------------------------------------------------------------------------------------------------------------------------------------------------------------------------------------------------------------------------------------------------------------------------------------------------------------------------------------------------------------------------------------------------------------------------------------------------------|---------------|---------------------|
| Notes:         | The materials and specifications can be changed according to your requirements.                                                                                                                                                                                                                                                                                                                                                                                          |               |                     |
| Package:       | PE bag, Carton, 8 pieces per carton                                                                                                                                                                                                                                                                                                                                                                                                                                      |               |                     |
| Installation:  | <ol> <li>Easy to install, only use screws to install, no welding.</li> <li>Detailed installation instruction is available.</li> <li>We also made video installation guide for reference.</li> <li>We will here to support you all the time if needed.</li> </ol>                                                                                                                                                                                                         |               |                     |
| Payment term:  | T/T 40%-50% deposit, balance before delivery and shipment.                                                                                                                                                                                                                                                                                                                                                                                                               |               |                     |
| Delivery time: | 15-25 working days, depends on the order quantity.                                                                                                                                                                                                                                                                                                                                                                                                                       |               |                     |
| Application:   | Residential, Commercial, Public project, interior & outside                                                                                                                                                                                                                                                                                                                                                                                                              |               |                     |
| Advantage:     | <ol> <li>10 years manufacturer of staircase and railings, One Stop Building<br/>Materials Supplier.</li> <li>OEM services are available, welcome to visit our factory or show room<br/>Before you place an order.</li> <li>Free design, we could offer you solution as your budget.</li> <li>One stop service, besides design, production, we could also arrange<br/>shipping for you.</li> <li>All products are low maintenance and have two years warranty.</li> </ol> |               |                     |