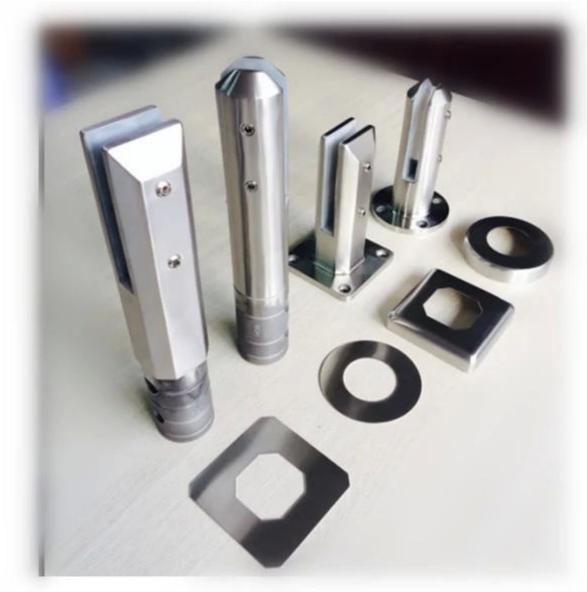

There are 2 types of stainless steel glass spigots. One is base plate type and the other is core drill type in round and square shape. Glass spigots are widely used in frameless glass railing system. There is no holes required in the glass panel. It is easy for installation and zero cost for maintenance.

Glass thickness:10mm/12mm

MOQ:1pc

Shipping method:by air,by express,by sea

Country:Shenzhen,China

1.square and round glass spigot base plate and core drill type with cover plate

2.base plate type glass spigot in round and square shape, mirror finish

3.core drill glass spigot in round and square shape, satin finish

square glass spigot