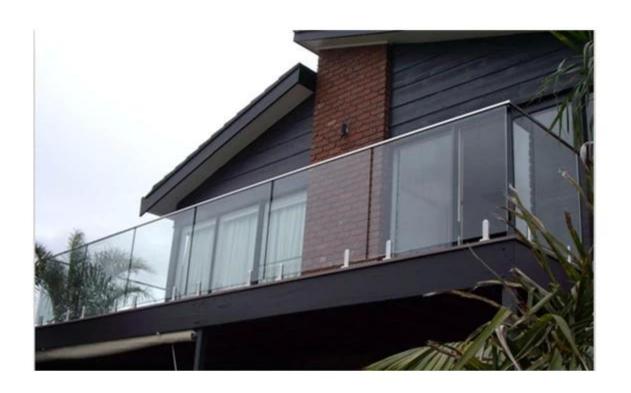

There are 2 types of stainless steel glass spigots. One is base plate type and the other is core drill type in round and square shape. Glass spigots are widely used in frameless glass railing system. There is no holes required in the glass panel. It is easy for installation and zero cost for maintenance.

## RCM round core drill spigot satin

4.project pic of glass spigots for pool fence

frameless glass balustrade

for balcony

mini top rail and glass spigot

glass balustrade system

Small quantity is accepted and the delivery time is 3-7days. This is Susie Fu  $^{\cdot}$ . Welcome to contact me.