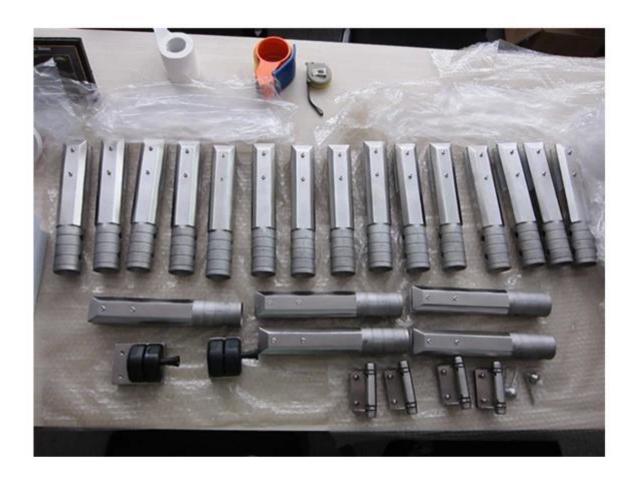

Glass thickness:10mm/12mm

MOQ:1pc

Shipping method:by air,by express,by sea

Country:Shenzhen,China

1.square and round glass spigot base plate and core drill type with cover plate

2.base plate type glass spigot in round and square shape, mirror finish

3.core drill glass spigot in round and square shape, satin finish

square glass spigot