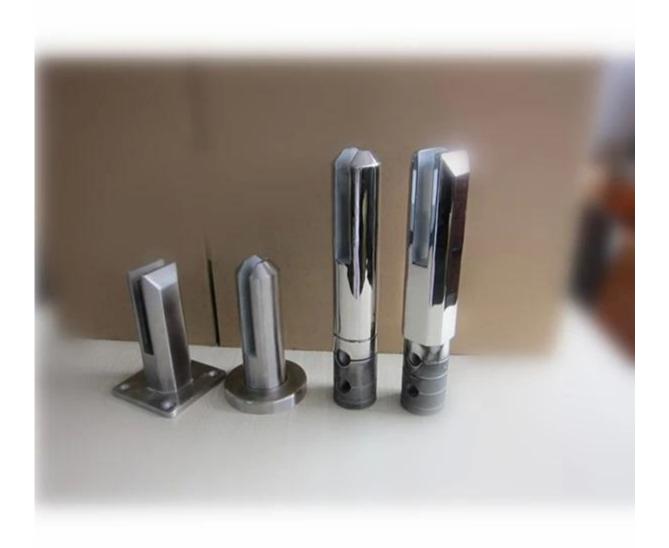

Glass thickness:10mm/12mm

MOQ:1pc

Shipping method:by air,by express,by sea

Country:Shenzhen,China

1.square and round glass spigot base plate and core drill type with cover plate

2.base plate type glass spigot in round and square shape, mirror finish

3.core drill glass spigot in round and square shape, satin finish

square glass spigot