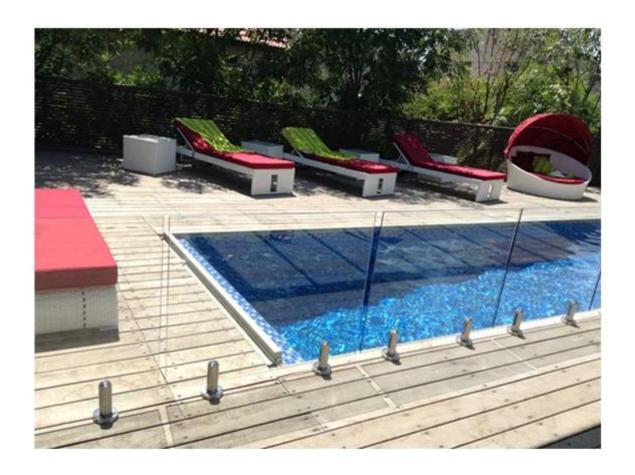

## RCM round core drill spigot satin

4.project pic of glass spigots for pool fence

frameless glass balustrade

for balcony

mini top rail and glass spigot

glass balustrade system

Small quantity is accepted and the delivery time is 3-7days. This is Susie Fu  $^{\cdot}$ . Welcome to contact me.