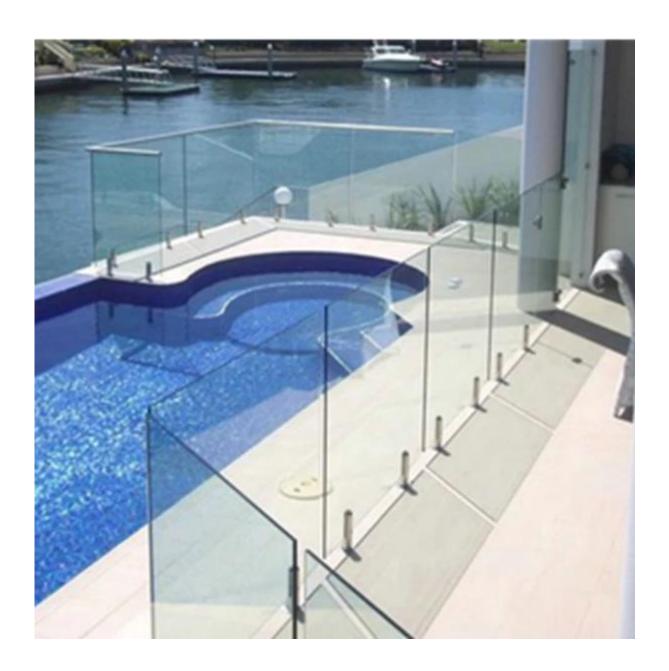

## RCM round core drill spigot satin

4.project pic of glass spigots for pool fence

frameless glass balustrade

for balcony

mini top rail and glass spigot

glass balustrade system

Small quantity is accepted and the delivery time is 3-7days. This is Susie Fu  $^{\cdot}$ . Welcome to contact me.