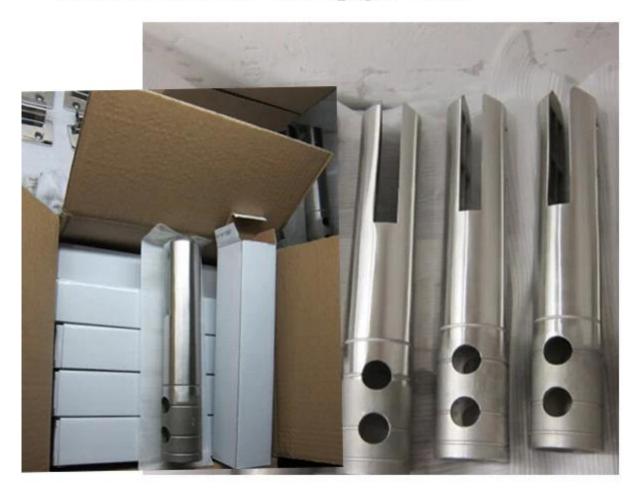

Glass thickness:10mm/12mm

MOQ:1pc

Shipping method:by air,by express,by sea

Country:Shenzhen,China

1.square and round glass spigot base plate and core drill type with cover plate

2.base plate type glass spigot in round and square shape, mirror finish

3.core drill glass spigot in round and square shape, satin finish

square glass spigot