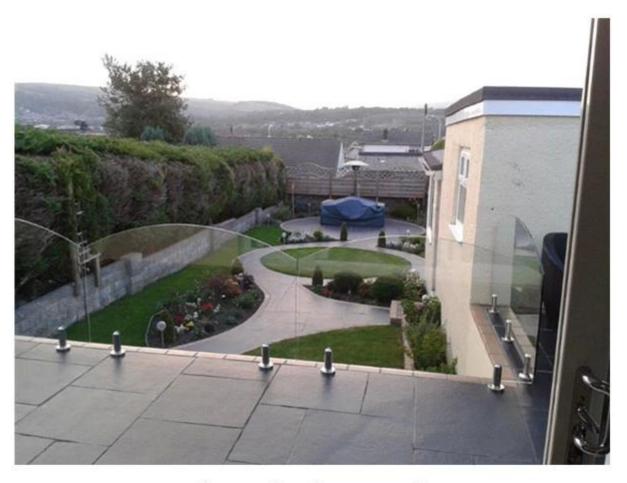

There are 2 types of stainless steel glass spigots. One is base plate type and the other is core drill type in round and square shape. Glass spigots are widely used in frameless glass railing system. There is no holes required in the glass panel. It is easy for installation and zero cost for maintenance.

## RCM round core drill spigot satin

4.project pic of glass spigots for pool fence

frameless glass balustrade

for balcony

mini top rail and glass spigot

glass balustrade system

Small quantity is accepted and the delivery time is 3-7days. This is Susie Fu  $^{\cdot}$ . Welcome to contact me.