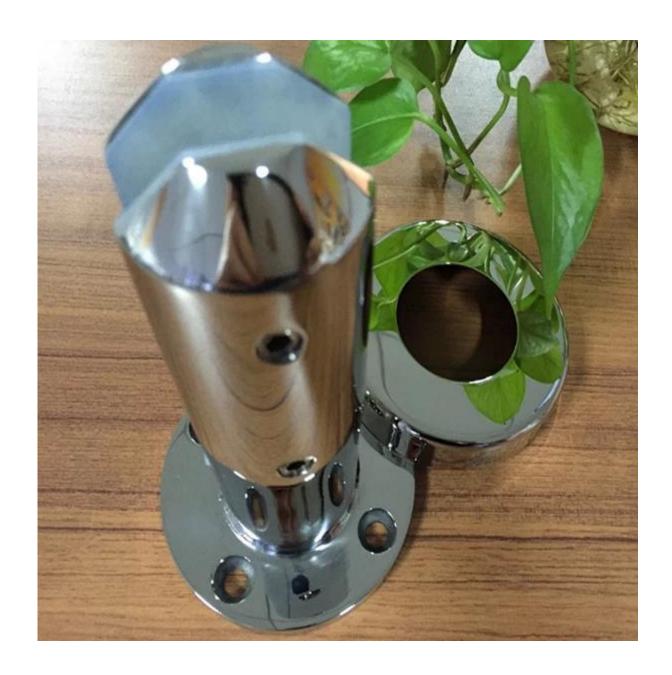

3.core drill glass spigot in round and square shape, satin finish

square glass spigot

## RCM round core drill spigot satin

4.project pic of glass spigots for pool fence

frameless glass balustrade

for balcony

mini top rail and glass spigot

glass balustrade system

Small quantity is accepted and the delivery time is 3-7days. This is Susie Fu  $^{\cdot}$ . Welcome to contact me.