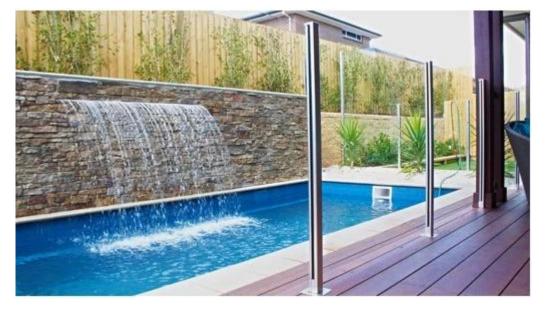

## special design aluminum post for glass railing

Round Type material: aluminum 6063 T5 finish: anodizing, powder coating dimension: 50\*3mm, 1265mm high or as per your requirement different types of post available: round one way post; round 2 way 180 degree