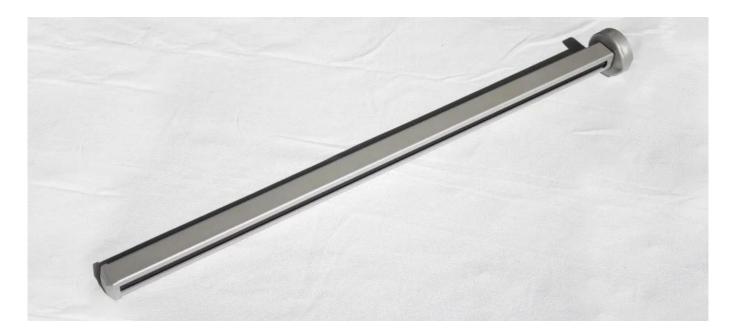

## special design aluminum post for glass railing

Round Type material: aluminum 6063 T5 finish: anodizing, powder coating dimension: 50\*3mm, 1265mm high or as per your requirement different types of post available: round one way post; round 2 way 180 degree

round 2 way 90 degree; round 2 way 135 degree

Round 1 way

Round 2 way 180 degree

Round 2 way 135 degree

Round 2 way 90 degree

Square Type material: aluminum 6063 T5 finish: anodizing, powder coating dimension: 50\*50\*3mm, 1265mm high or as per your requirement different types of post available: square one way post, square 2 way 180 degree