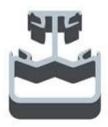

round 2 way 90 degree; round 2 way 135 degree

Round 1 way

Round 2 way 180 degree

Round 2 way 135 degree

Round 2 way 90 degree

Square Type material: aluminum 6063 T5 finish: anodizing, powder coating dimension: 50\*50\*3mm, 1265mm high or as per your requirement different types of post available: square one way post, square 2 way 180 degree