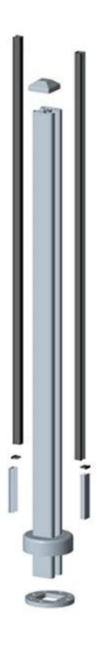

## special design aluminum post for glass railing

Round Type material: aluminum 6063 T5 finish: anodizing, powder coating dimension: 50\*3mm, 1265mm high or as per your requirement different types of post available: round one way post; round 2 way 180 degree

round 2 way 90 degree; round 2 way 135 degree

Round 1 way

Round 2 way 180 degree

Round 2 way 135 degree

Round 2 way 90 degree

Square Type material: aluminum 6063 T5 finish: anodizing, powder coating dimension: 50\*50\*3mm, 1265mm high or as per your requirement different types of post available: square one way post, square 2 way 180 degree