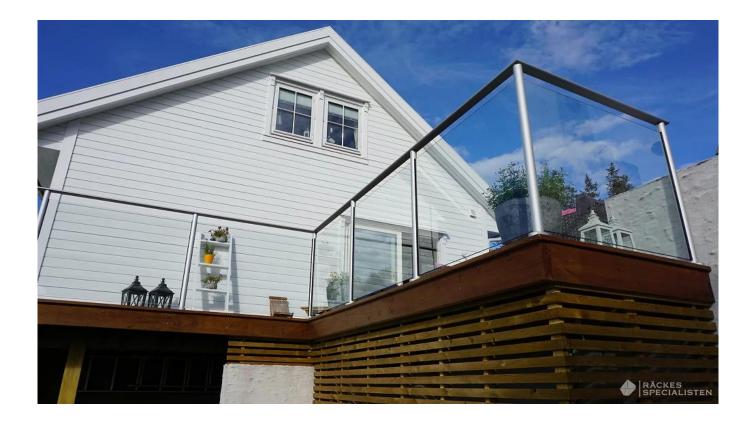

## special design aluminum post for glass railing

Round Type material: aluminum 6063 T5 finish: anodizing, powder coating dimension: 50\*3mm, 1265mm high or as per your requirement different types of post available: round one way post; round 2 way 180 degree