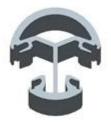

## special design aluminum post for glass railing

Round Type material: aluminum 6063 T5 finish: anodizing, powder coating dimension: 50\*3mm, 1265mm high or as per your requirement different types of post available: round one way post; round 2 way 180 degree

round 2 way 90 degree; round 2 way 135 degree

Round 1 way

Round 2 way 180 degree

Round 2 way 135 degree

Round 2 way 90 degree

Square Type material: aluminum 6063 T5 finish: anodizing, powder coating dimension: 50\*50\*3mm, 1265mm high or as per your requirement different types of post available: square one way post, square 2 way 180 degree