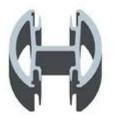

## special design aluminum post for glass railing

Round Type material: aluminum 6063 T5 finish: anodizing, powder coating dimension: 50\*3mm, 1265mm high or as per your requirement different types of post available: round one way post; round 2 way 180 degree

round 2 way 90 degree; round 2 way 135 degree

Round 1 way

Round 2 way 180 degree

Round 2 way 135 degree

Round 2 way 90 degree

Square Type material: aluminum 6063 T5 finish: anodizing, powder coating dimension: 50\*50\*3mm, 1265mm high or as per your requirement different types of post available: square one way post, square 2 way 180 degree