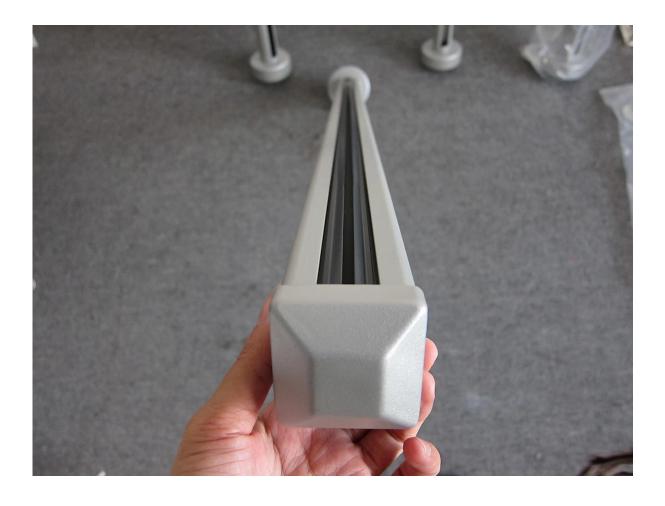

## special design aluminum post for glass railing

Round Type material: aluminum 6063 T5 finish: anodizing, powder coating dimension: 50\*3mm, 1265mm high or as per your requirement different types of post available: round one way post; round 2 way 180 degree