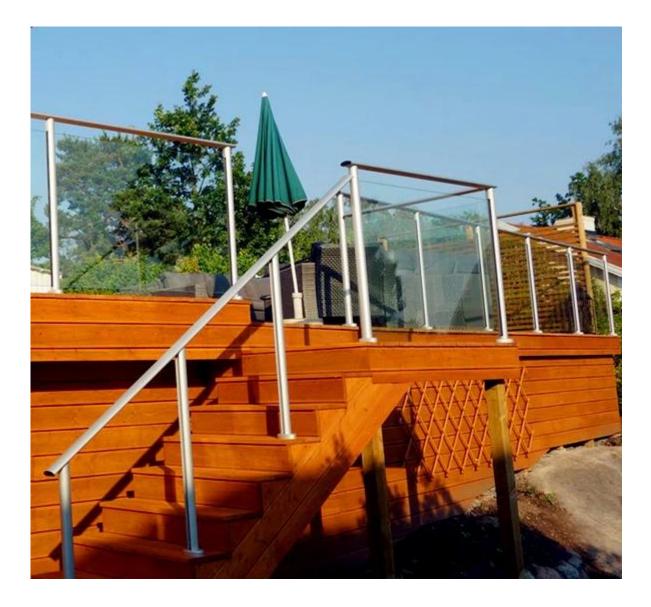

## special design aluminum post for glass railing

Round Type material: aluminum 6063 T5 finish: anodizing, powder coating dimension: 50\*3mm, 1265mm high or as per your requirement different types of post available: round one way post; round 2 way 180 degree

round 2 way 90 degree; round 2 way 135 degree

Round 1 way

Round 2 way 180 degree

Round 2 way 135 degree

Round 2 way 90 degree

Square Type material: aluminum 6063 T5 finish: anodizing, powder coating dimension: 50\*50\*3mm, 1265mm high or as per your requirement different types of post available: square one way post, square 2 way 180 degree

square 2 way 90 degree, square 2 way 135 degree

Square 1 way

Square 2 way 180 degree

Square 2 way 135 degree

Square 2 way 90 degree

If you have any interest in our products, please go to our <u>homepage</u> or contact me for more details.