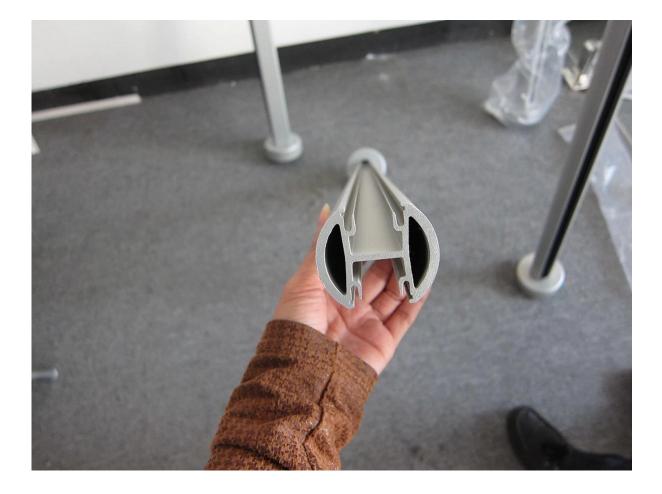

## special design aluminum post for glass railing

Round Type material: aluminum 6063 T5 finish: anodizing, powder coating dimension: 50\*3mm, 1265mm high or as per your requirement different types of post available: round one way post; round 2 way 180 degree

round 2 way 90 degree; round 2 way 135 degree

Round 1 way

Round 2 way 180 degree

Round 2 way 135 degree

Round 2 way 90 degree

Square Type material: aluminum 6063 T5 finish: anodizing, powder coating dimension: 50\*50\*3mm, 1265mm high or as per your requirement different types of post available: square one way post, square 2 way 180 degree