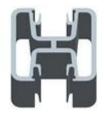

round 2 way 90 degree; round 2 way 135 degree

Round 1 way

Round 2 way 180 degree

Round 2 way 135 degree

Round 2 way 90 degree

Square Type material: aluminum 6063 T5 finish: anodizing, powder coating dimension: 50\*50\*3mm, 1265mm high or as per your requirement different types of post available: square one way post, square 2 way 180 degree