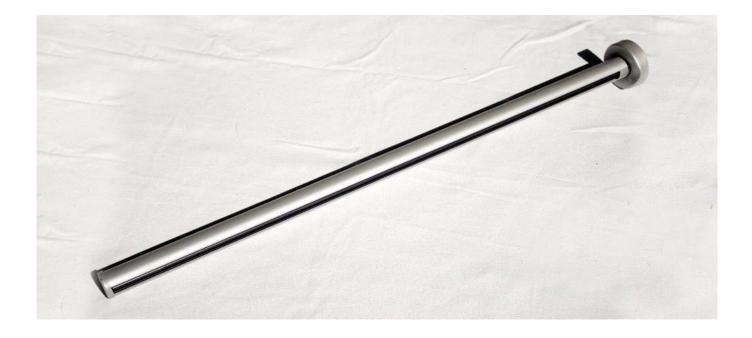

## special design aluminum post for glass railing

Round Type material: aluminum 6063 T5 finish: anodizing, powder coating dimension: 50\*3mm, 1265mm high or as per your requirement different types of post available: round one way post; round 2 way 180 degree

round 2 way 90 degree; round 2 way 135 degree

Round 1 way

Round 2 way 180 degree

Round 2 way 135 degree

Round 2 way 90 degree

Square Type material: aluminum 6063 T5 finish: anodizing, powder coating dimension: 50\*50\*3mm, 1265mm high or as per your requirement different types of post available: square one way post, square 2 way 180 degree