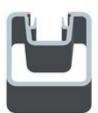

## special design aluminum post for glass railing

Round Type material: aluminum 6063 T5 finish: anodizing, powder coating dimension: 50\*3mm, 1265mm high or as per your requirement different types of post available: round one way post; round 2 way 180 degree