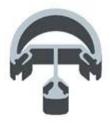

## special design aluminum post for glass railing

Round Type material: aluminum 6063 T5 finish: anodizing, powder coating dimension: 50\*3mm, 1265mm high or as per your requirement different types of post available: round one way post; round 2 way 180 degree

round 2 way 90 degree; round 2 way 135 degree

Round 1 way

Round 2 way 180 degree

Round 2 way 135 degree

Round 2 way 90 degree

Square Type material: aluminum 6063 T5 finish: anodizing, powder coating dimension: 50\*50\*3mm, 1265mm high or as per your requirement different types of post available: square one way post, square 2 way 180 degree