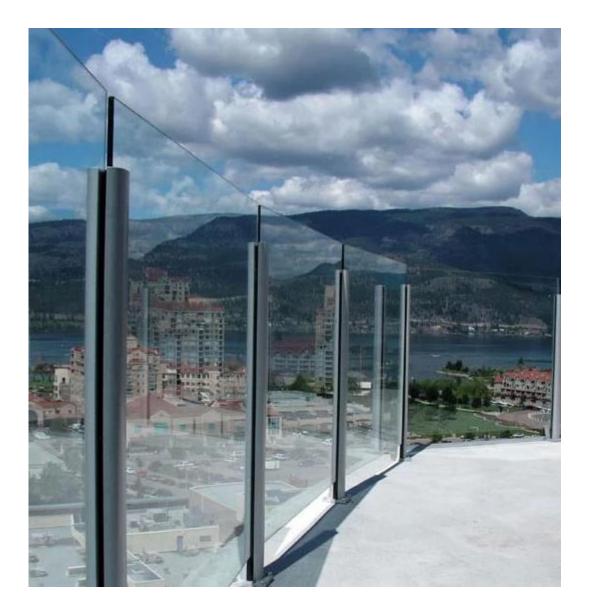

## special design aluminum post for glass railing

Round Type material: aluminum 6063 T5 finish: anodizing, powder coating dimension: 50\*3mm, 1265mm high or as per your requirement different types of post available: round one way post; round 2 way 180 degree