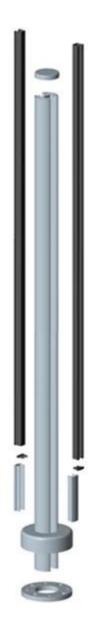

## special design aluminum post for glass railing

Round Type material: aluminum 6063 T5 finish: anodizing, powder coating dimension: 50\*3mm, 1265mm high or as per your requirement different types of post available: round one way post; round 2 way 180 degree

round 2 way 90 degree; round 2 way 135 degree

Round 1 way

Round 2 way 180 degree

Round 2 way 135 degree

Round 2 way 90 degree

Square Type material: aluminum 6063 T5 finish: anodizing, powder coating dimension: 50\*50\*3mm, 1265mm high or as per your requirement different types of post available: square one way post, square 2 way 180 degree