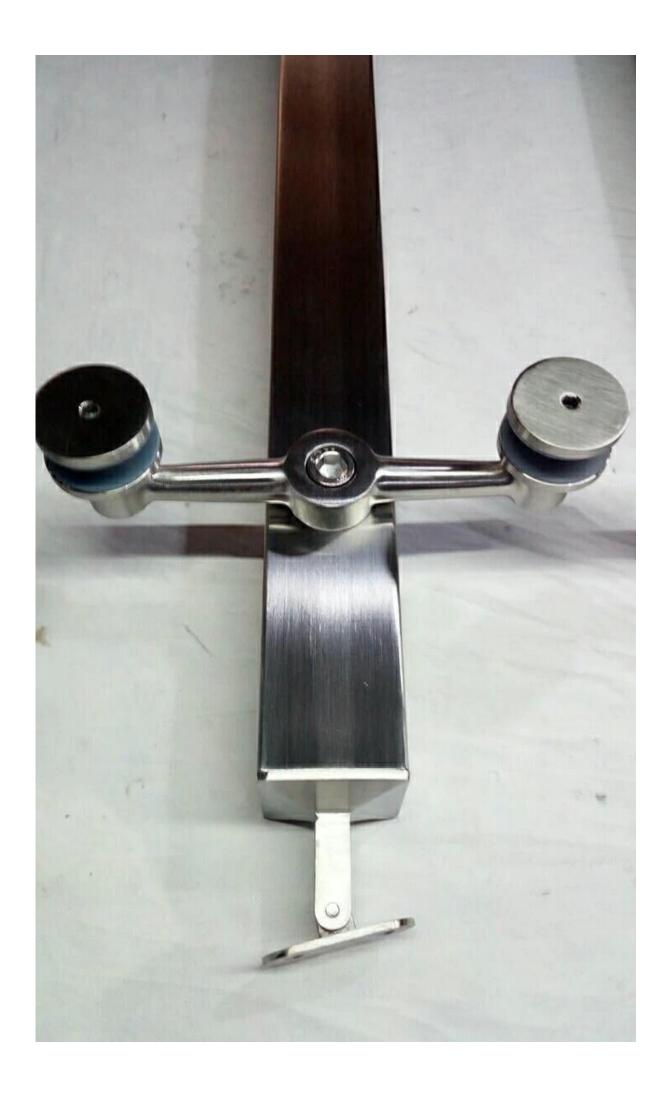

## 1. Spider balustrade post specifications:

Material: stainless steel 316 (304 grade is available)

Finish: polished or brushed

Square post size: 50\*50\*1.5mm wall thickness (customer size post is available)

End post with 1 way spider fitting

Middle railing post with 2 way spider fitting

Standard Hight: 1100mm (customer post hights available)

Designed for 10-15mm glass or as per your requirement

Adjustable angles stand off design for staircase or balcony etc.

2. Spider balustrade post photos :