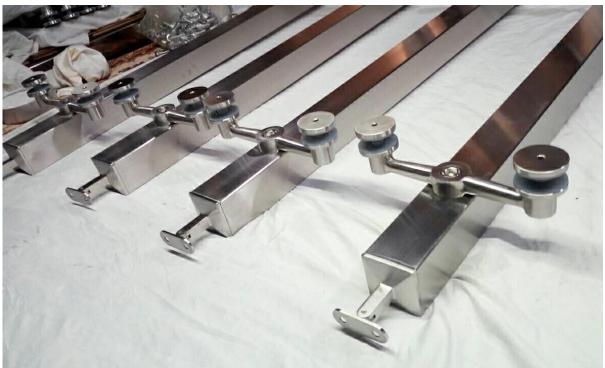

2. Spider balustrade post photos :

## 1. Spider balustrade post specifications:

Material: stainless steel 316 (304 grade is available)

Finish: polished or brushed

Square post size: 50\*50\*1.5mm wall thickness (customer size post is available)

End post with 1 way spider fitting

Middle railing post with 2 way spider fitting

Standard Hight: 1100mm (customer post hights available)

Designed for 10-15mm glass or as per your requirement

Adjustable angles stand off design for staircase or balcony etc.