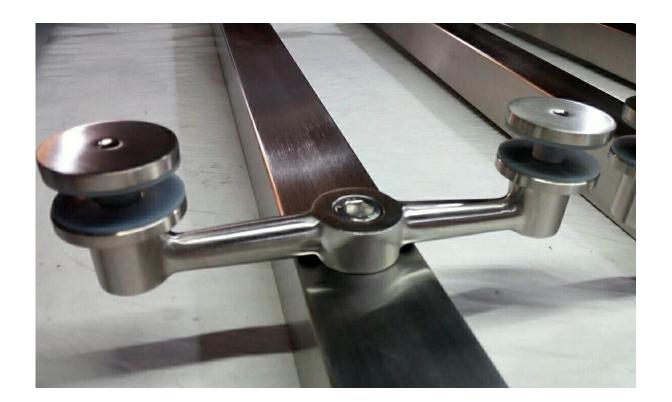

2. Spider balustrade post photos :

End post with 1 way spider fitting

Middle railing post with 2 way spider fitting

Standard Hight: 1100mm (customer post hights available)

Designed for 10-15mm glass or as per your requirement

Adjustable angles stand off design for staircase or balcony etc.