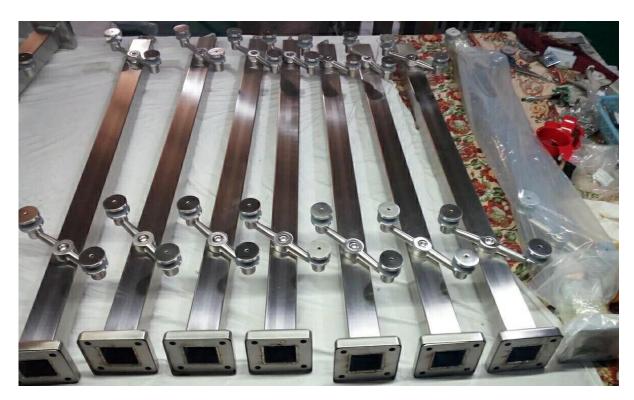

## spider balustrade post with adjustable angles stand off glas staircase railing

## 1. Spider balustrade post specifications:

Material: stainless steel 316 (304 grade is available)

Finish: polished or brushed

Square post size: 50\*50\*1.5mm wall thickness (customer size post is available)

End post with 1 way spider fitting

Middle railing post with 2 way spider fitting

Standard Hight: 1100mm (customer post hights available)

Designed for 10-15mm glass or as per your requirement

Adjustable angles stand off design for staircase or balcony etc.







2. Spider balustrade post photos :













## Thanks for your visiting. Any interested, please contact with me freely:

Email: sales02@launch-china.cn . Skype: launch-02.