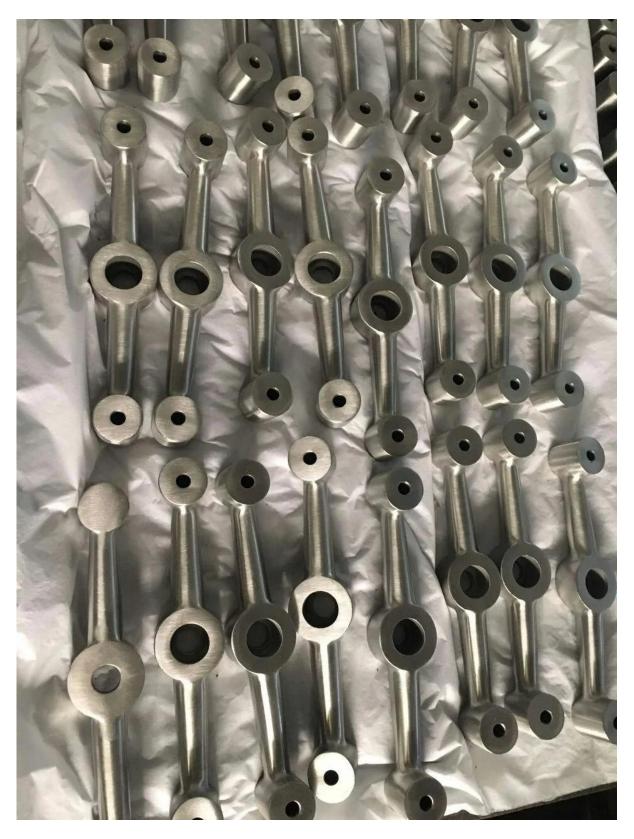

## spider balustrade post with adjustable angles stand off glas staircase railing

## 1. Spider balustrade post specifications:

Material: stainless steel 316 (304 grade is available)

Finish: polished or brushed

Square post size: 50\*50\*1.5mm wall thickness (customer size post is available)

End post with 1 way spider fitting

Middle railing post with 2 way spider fitting

Standard Hight: 1100mm (customer post hights available)

Designed for 10-15mm glass or as per your requirement

Adjustable angles stand off design for staircase or balcony etc.







2. Spider balustrade post photos :













## Thanks for your visiting. Any interested, please contact with me freely:

Email: sales02@launch-china.cn . Skype: launch-02.