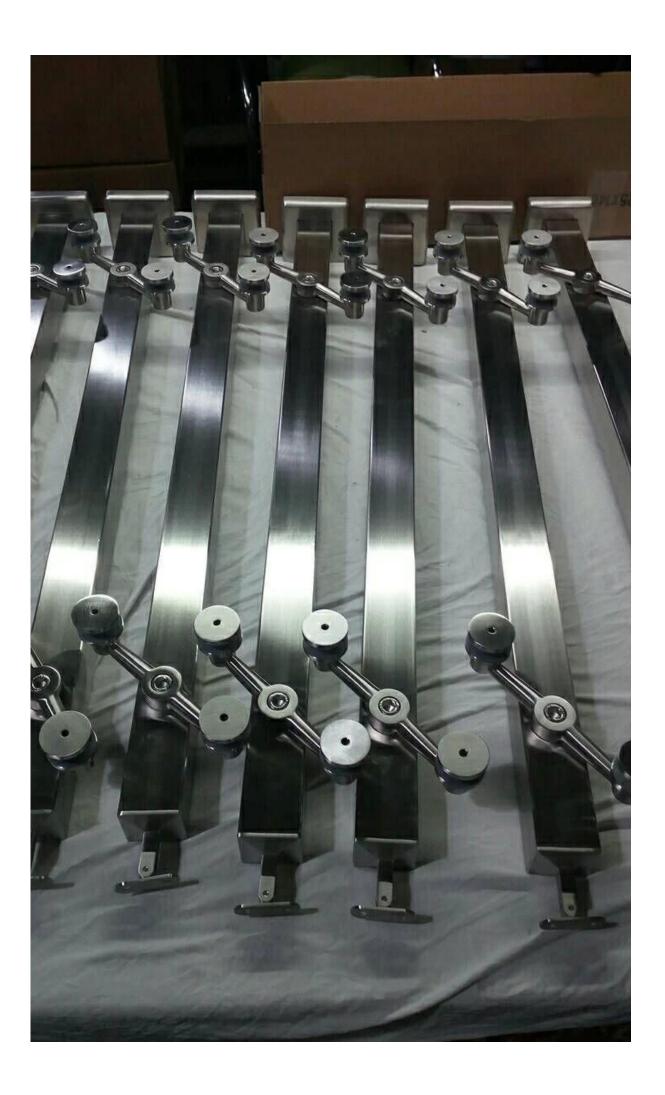

## spider balustrade post with adjustable angles stand off glas staircase railing

## 1. Spider balustrade post specifications:

Material: stainless steel 316 (304 grade is available)

Finish: polished or brushed

Square post size: 50\*50\*1.5mm wall thickness (customer size post is available)

End post with 1 way spider fitting

Middle railing post with 2 way spider fitting

Standard Hight: 1100mm (customer post hights available)

Designed for 10-15mm glass or as per your requirement

Adjustable angles stand off design for staircase or balcony etc.







2. Spider balustrade post photos :













## Thanks for your visiting. Any interested, please contact with me freely:

Email: sales02@launch-china.cn . Skype: launch-02.