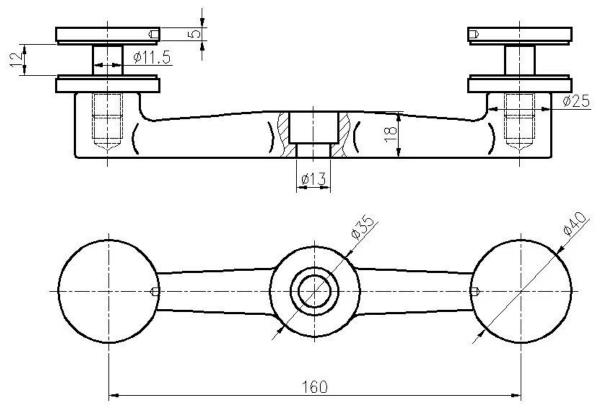

## 1. Spider balustrade post specifications:

Material: stainless steel 316 (304 grade is available)

Finish: polished or brushed

Square post size: 50\*50\*1.5mm wall thickness (customer size post is available)

End post with 1 way spider fitting

Middle railing post with 2 way spider fitting

Standard Hight: 1100mm (customer post hights available)

Designed for 10-15mm glass or as per your requirement

Adjustable angles stand off design for staircase or balcony etc.