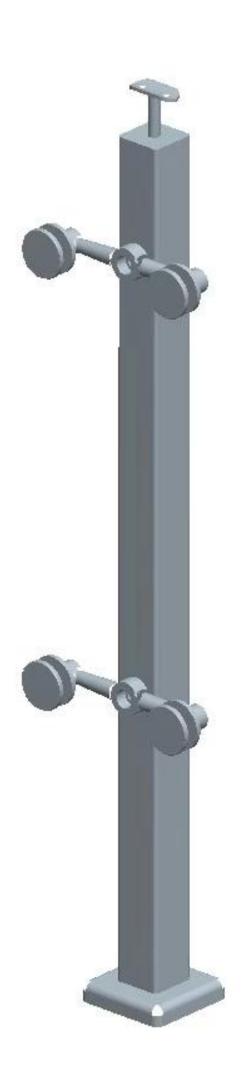

End post with 1 way spider fitting

Middle railing post with 2 way spider fitting

Standard Hight: 1100mm (customer post hights available)

Designed for 10-15mm glass or as per your requirement

Adjustable angles stand off design for staircase or balcony etc.