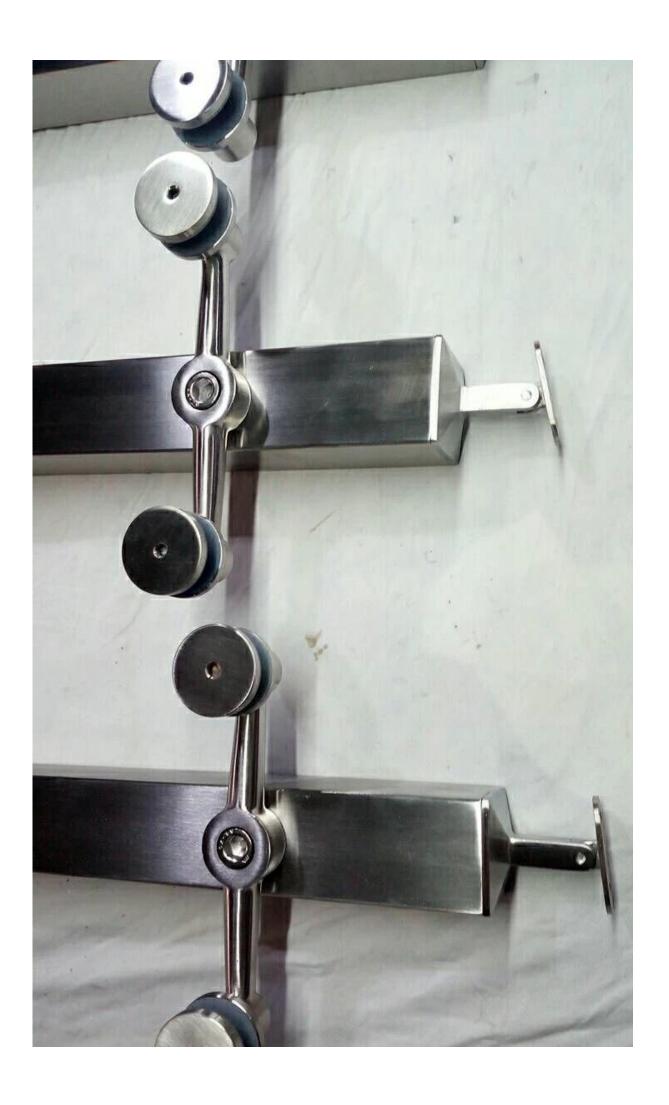

2. Spider balustrade post photos :

End post with 1 way spider fitting

Middle railing post with 2 way spider fitting

Standard Hight: 1100mm (customer post hights available)

Designed for 10-15mm glass or as per your requirement

Adjustable angles stand off design for staircase or balcony etc.