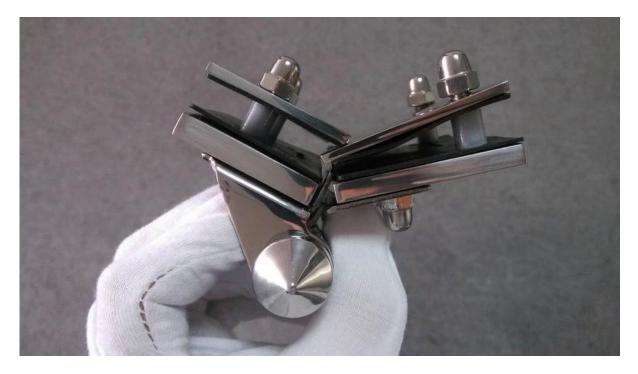

## Spring loaded heavy duty glass to galss gate hinge

Our hing is one of the hottest selling products. It has updated to 3.0 version.

It is able to hold 1000\*1065\*12mm glass.

Here are pictures of our newest design: