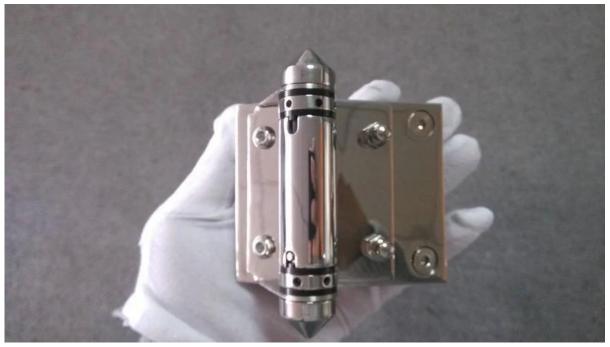

## Spring loaded heavy duty glass to galss gate hinge

Our hing is one of the hottest selling products. It has updated to 3.0 version.

It is able to hold 1000\*1065\*12mm glass.

Here are pictures of our newest design: