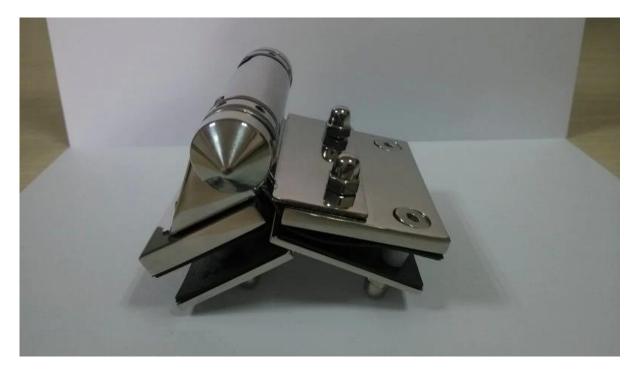

## Spring loaded heavy duty glass to galss gate hinge

Our hing is one of the hottest selling products. It has updated to 3.0 version.

It is able to hold 1000\*1065\*12mm glass.

Here are pictures of our newest design: