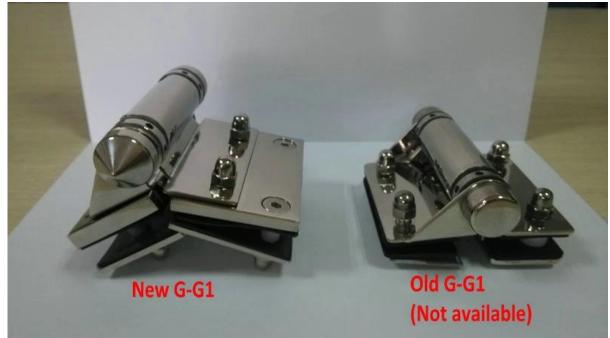

## Spring loaded heavy duty glass to galss gate hinge

Our hing is one of the hottest selling products. It has updated to 3.0 version.

It is able to hold 1000\*1065\*12mm glass.

Here are pictures of our newest design: