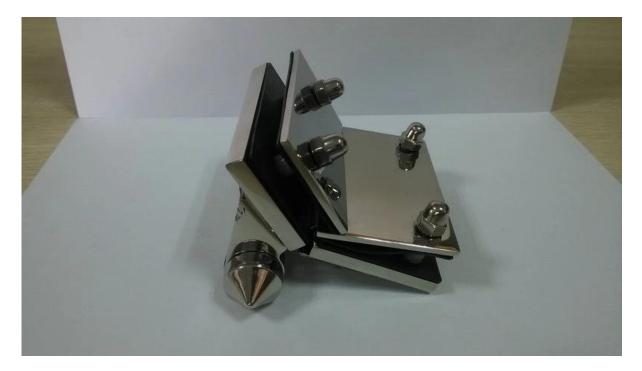

## Spring loaded heavy duty glass to galss gate hinge

Our hing is one of the hottest selling products. It has updated to 3.0 version.

It is able to hold 1000\*1065\*12mm glass.

Here are pictures of our newest design: