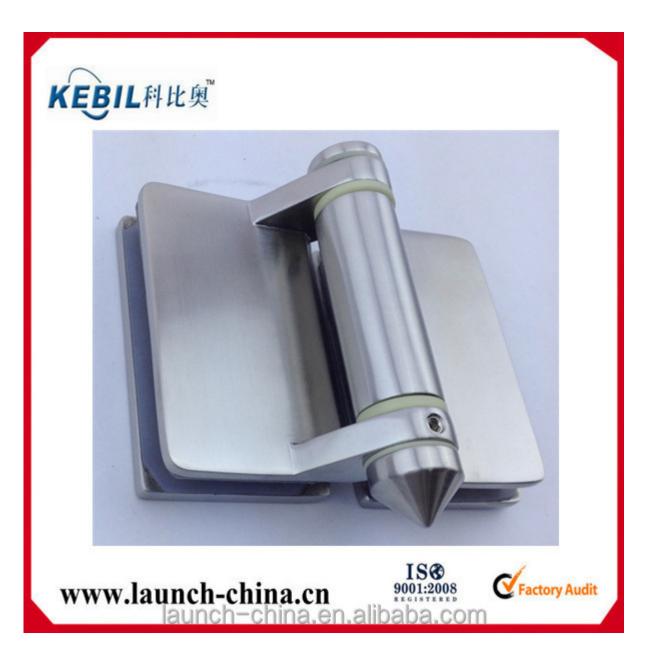

**Spring loaded hinge** is made of casting stainless steel 316, used for swimming pool fencing gate. Note that we only provide hinges in 316 stainless steel, you can choose satin or mirror polish. The spring loded hinges sre used to hold 10mm 12mm glass fencing gates.

As there are frameless and simiframeless types of glass fencing , we offer below different types of spring loaded hinge

- -Glass to glass spring loaded hinge
- -Glass to round post hinge spring loaded hinge
- -Glass to wall hinge spring loaded hinge

Details of 316 stainless steel pool fencingspring loaded hinge

www.launch-china.cn 9001:2008 launch-china.en.alibaba.com

Glass to round post spring loaded hinge G-R for pool fencing

www.launch-china.cn

glass to wall spring loaded hinge G-W for pool fencing