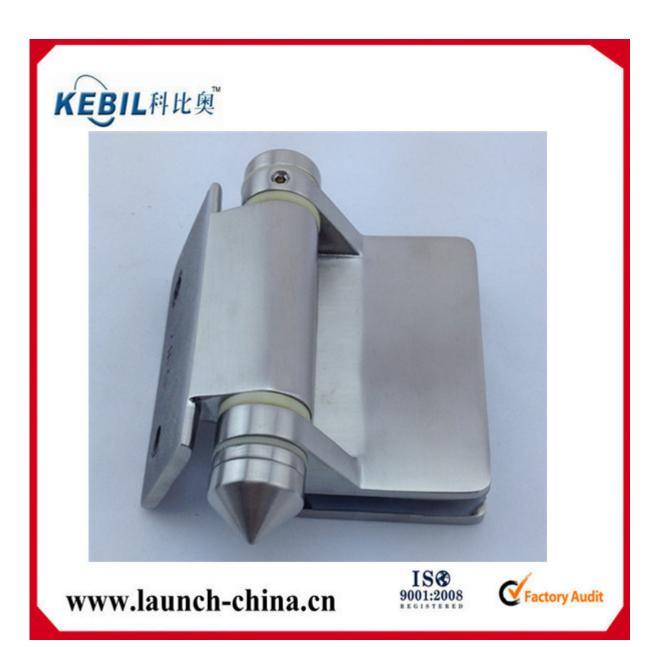

As there are frameless and simiframeless types of glass fencing , we offer below different types of spring loaded hinge

- -Glass to glass spring loaded hinge
- -Glass to round post hinge spring loaded hinge
- -Glass to wall hinge spring loaded hinge

Details of 316 stainless steel pool fencingspring loaded hinge

www.launch-china.cn 9001:2008 launch-china.en.alibaba.com

Glass to round post spring loaded hinge G-R for pool fencing

www.launch-china.cn

glass to wall spring loaded hinge G-W for pool fencing