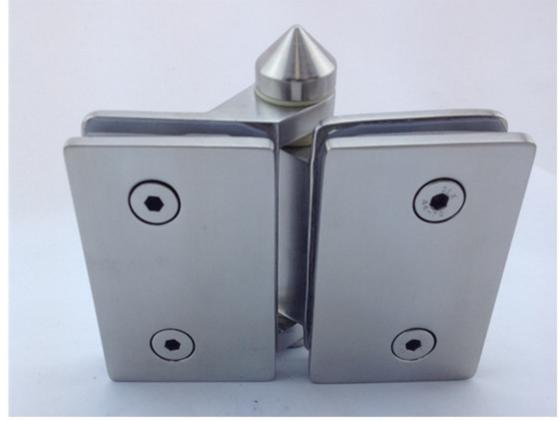

**Spring loaded hinge** is made of casting stainless steel 316, used for swimming pool fencing gate. Note that we only provide hinges in 316 stainless steel, you can choose satin or mirror polish. The spring loded hinges sre used to hold 10mm 12mm glass fencing gates.

As there are frameless and simiframeless types of glass fencing , we offer below different types of spring loaded hinge

- -Glass to glass spring loaded hinge
- -Glass to round post hinge spring loaded hinge
- -Glass to wall hinge spring loaded hinge

Details of 316 stainless steel pool fencingspring loaded hinge

www.launch-china.cn 9001:2008 launch-china.en.alibaba.com

Glass to round post spring loaded hinge G-R for pool fencing

www.launch-china.cn

glass to wall spring loaded hinge G-W for pool fencing