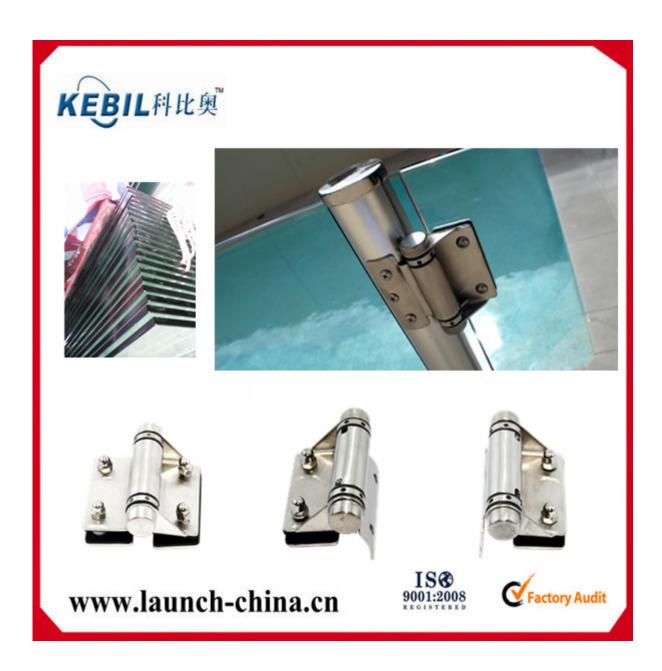

As there are frameless and simiframeless types of glass fencing , we offer below different types of spring loaded hinge

- -Glass to glass spring loaded hinge
- -Glass to round post hinge spring loaded hinge
- -Glass to wall hinge spring loaded hinge

We also have cheaper type small spring hinges **for pool fencing** available :