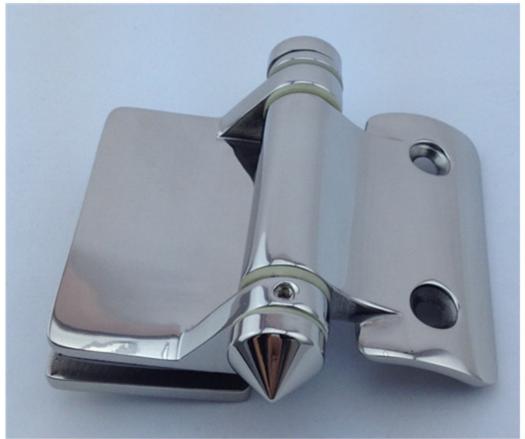

**Spring loaded hinge** is made of casting stainless steel 316, used for swimming pool fencing gate. Note that we only provide hinges in 316 stainless steel, you can choose satin or mirror polish. The spring loded hinges sre used to hold 10mm 12mm glass fencing gates.

As there are frameless and simiframeless types of glass fencing , we offer below different types of spring loaded hinge

- -Glass to glass spring loaded hinge
- -Glass to round post hinge spring loaded hinge
- -Glass to wall hinge spring loaded hinge

Details of 316 stainless steel pool fencingspring loaded hinge

www.launch-china.cn 9001:2008 launch-china.en.alibaba.com

Glass to round post spring loaded hinge G-R for pool fencing

www.launch-china.cn

glass to wall spring loaded hinge G-W for pool fencing