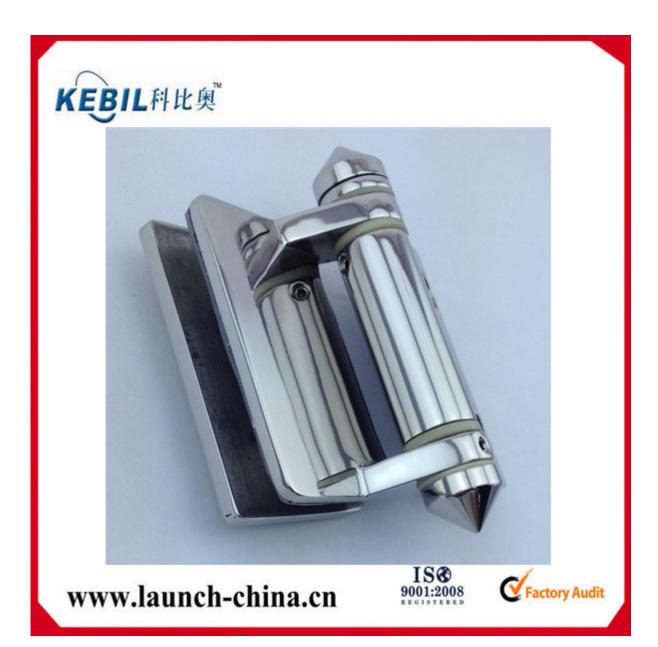

**Spring loaded hinge** is made of casting stainless steel 316, used for swimming pool fencing gate. Note that we only provide hinges in 316 stainless steel, you can choose satin or mirror polish. The spring loded hinges sre used to hold 10mm 12mm glass fencing gates.

As there are frameless and simiframeless types of glass fencing , we offer below different types of spring loaded hinge

- -Glass to glass spring loaded hinge
- -Glass to round post hinge spring loaded hinge
- -Glass to wall hinge spring loaded hinge

Details of 316 stainless steel pool fencingspring loaded hinge

www.launch-china.cn 9001:2008 launch-china.en.alibaba.com

Glass to round post spring loaded hinge G-R for pool fencing

www.launch-china.cn

glass to wall spring loaded hinge G-W for pool fencing