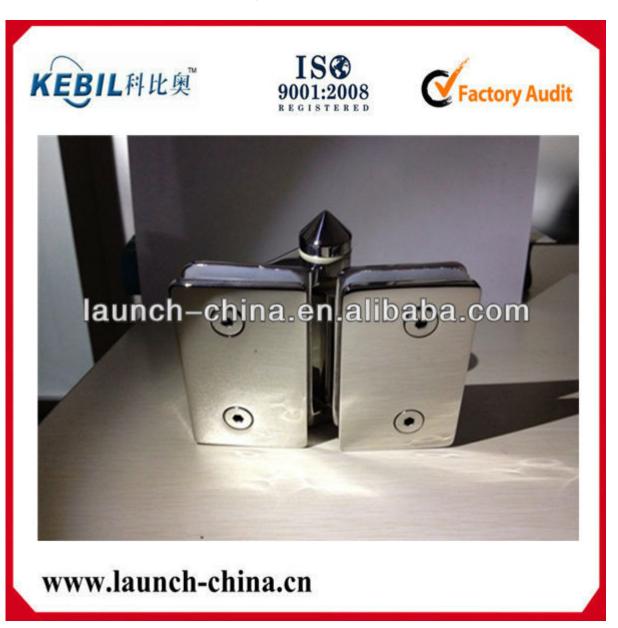

**Spring loaded hinge** is made of casting stainless steel 316, used for swimming pool fencing gate. Note that we only provide hinges in 316 stainless steel, you can choose satin or mirror polish. The spring loded hinges sre used to hold 10mm 12mm glass fencing gates.

As there are frameless and simiframeless types of glass fencing , we offer below different types of spring loaded hinge

- -Glass to glass spring loaded hinge
- -Glass to round post hinge spring loaded hinge
- -Glass to wall hinge spring loaded hinge

Details of 316 stainless steel pool fencingspring loaded hinge

www.launch-china.cn 9001:2008 launch-china.en.alibaba.com

Glass to round post spring loaded hinge G-R for pool fencing

www.launch-china.cn

glass to wall spring loaded hinge G-W for pool fencing