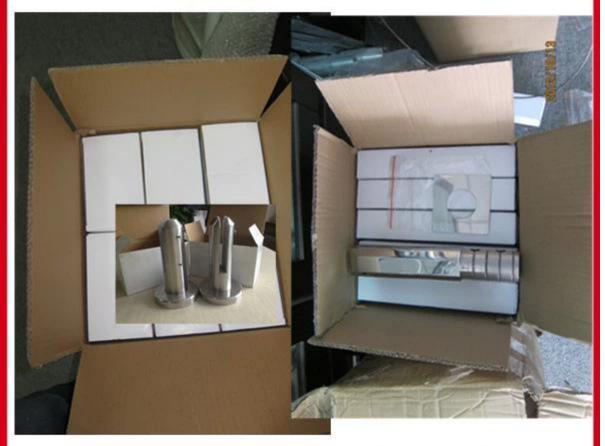

### Packing details:

- 1.10pcs/carton for base plate spigots
- 2.12pcs/carton for core drill spigots

^o^email:saleso3@launch-china.cn

Project show

^o^email:saleso3@launch-china.cn

^o^email:saleso3@launch-china.cn