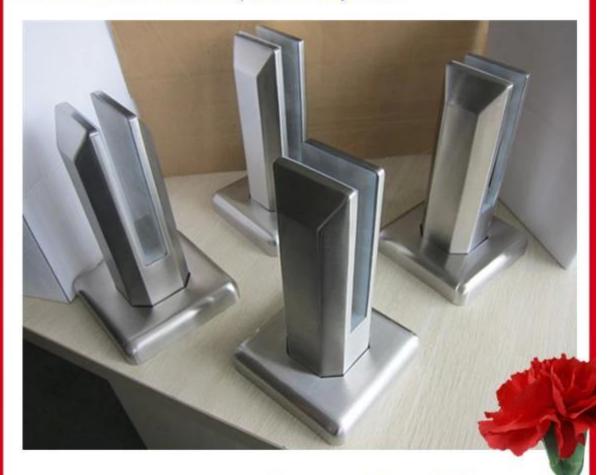

### Packing details:

- 1.10pcs/carton for base plate spigots
- 2.12pcs/carton for core drill spigots

^o^email:saleso3@launch-china.cn

Project show

^o^email:saleso3@launch-china.cn

^o^email:saleso3@launch-china.cn