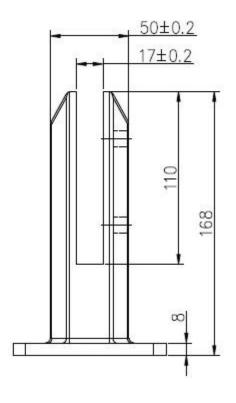

#### Detailed information:

- Item No.:SBM
- Size:50\*168mm
- Material:SS316/316L/duplex2205
- Finish:mrror and satin
- Net weight:2.1kg
- Production lead time for bulk order:30 working days
- Made by casting
- Application:glass pool fence,balcony.
- No holes require in the tempered glass panel
- Glass thickness:1/2"