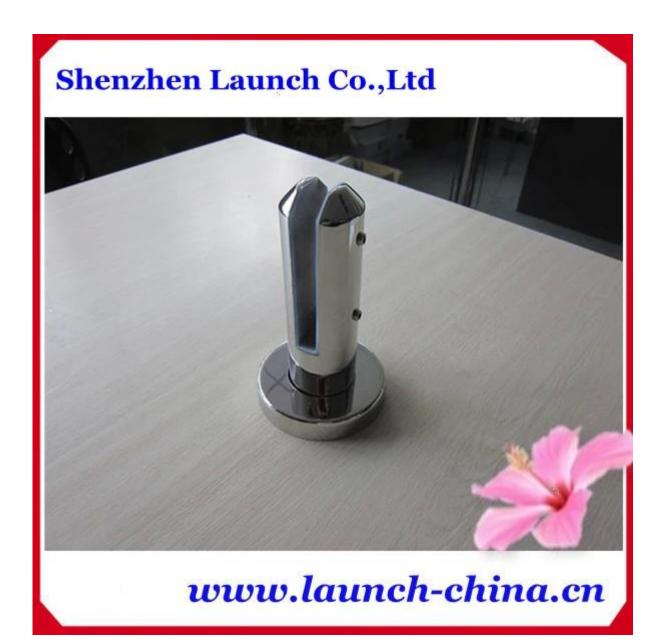

### Stainless steel square base plate glass spigot

#### Detailed information:

- Item No.:SBM
- Size:50\*168mm
- Material:SS316/316L/duplex2205
- Finish:mrror and satin
- Net weight:2.1kg
- Production lead time for bulk order:30 working days
- Made by casting
- Application:glass pool fence,balcony.
- No holes require in the tempered glass panel
- Glass thickness:1/2"