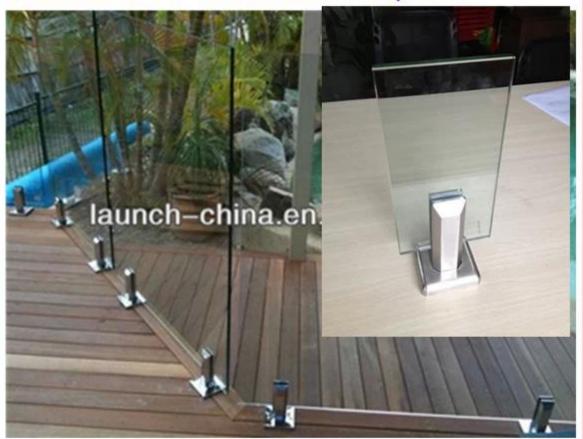

### Stainless steel square base plate glass spigot

#### Detailed information:

- Item No.:SBM
- Size:50\*168mm
- Material:SS316/316L/duplex2205
- Finish:mrror and satin
- Net weight:2.1kg
- Production lead time for bulk order:30 working days
- Made by casting
- Application:glass pool fence,balcony.
- No holes require in the tempered glass panel
- Glass thickness:1/2"

www.launch-china.cn

www.launch-china.cn

Types of glass spigot

1.round base plate glass spigot

2.round core drill glass spigot

3.square base plate glass spigot

4.square core drill glass spigot