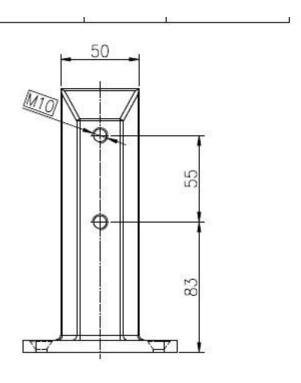

#### Detailed information:

- Item No.:SBM
- Size:50\*168mm
- Material:SS316/316L/duplex2205
- Finish:mrror and satin
- Net weight:2.1kg
- Production lead time for bulk order:30 working days
- Made by casting
- Application:glass pool fence,balcony.
- No holes require in the tempered glass panel
- Glass thickness:1/2"