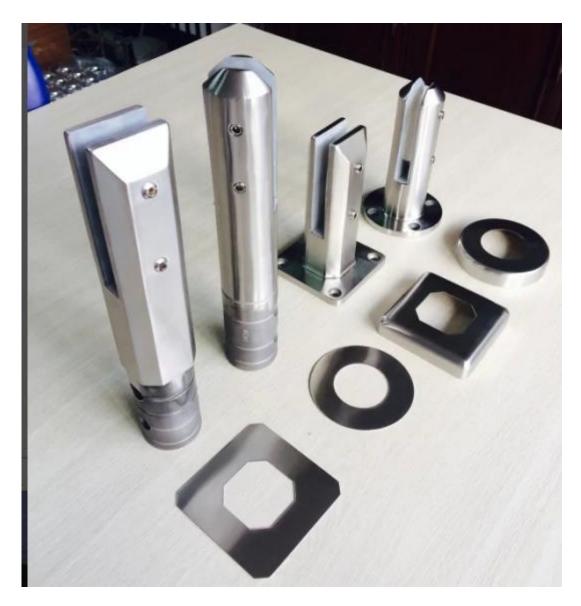

www.launch-china.cn

www.launch-china.cn

Types of glass spigot

1.round base plate glass spigot

2.round core drill glass spigot

3.square base plate glass spigot

4.square core drill glass spigot