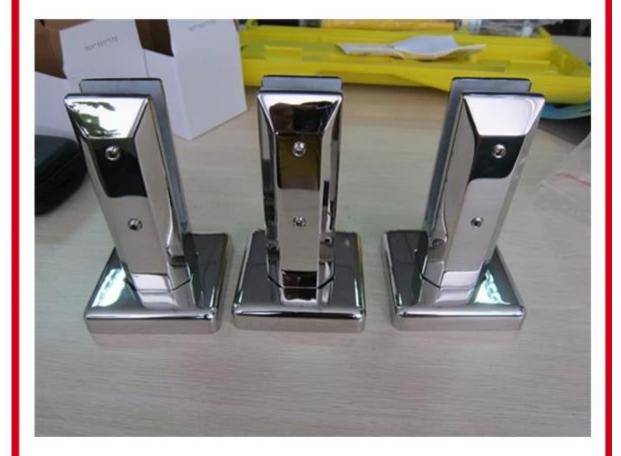

### Packing details:

- 1.10pcs/carton for base plate spigots
- 2.12pcs/carton for core drill spigots

^o^email:saleso3@launch-china.cn

Project show

^o^email:saleso3@launch-china.cn

^o^email:saleso3@launch-china.cn