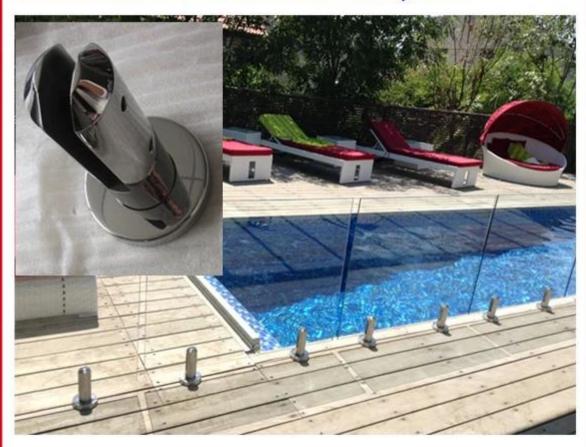

### Packing details:

- 1.10pcs/carton for base plate spigots
- 2.12pcs/carton for core drill spigots

^o^email:saleso3@launch-china.cn

Project show

^o^email:saleso3@launch-china.cn

^o^email:saleso3@launch-china.cn