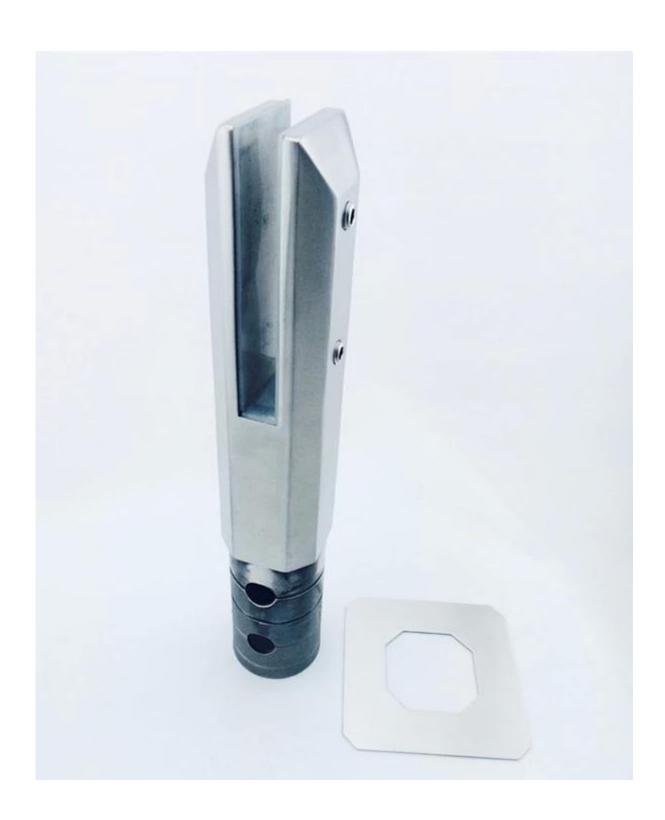

## Because of square core drill spigot for pool fence, the sence of security will always around.

| spigot quality            | high quality, can be used near pool or sea,in rainy,snowy and windy weather                                                                                      |
|---------------------------|------------------------------------------------------------------------------------------------------------------------------------------------------------------|
| spigot finishing          | satin/brushed or mirror polished                                                                                                                                 |
| suit glass thickness      | 6mm/8mm/10mm/1076mm,12mm,12.76mm, 13.52mm                                                                                                                        |
| spigot package            | plastic bag+small white box+carton 1 spigot for 1 white box 10 or 12 spigots for a carton                                                                        |
| spigot weight             | 1.65kg for RBM: round base plate spigot 2.1kg for SBM: square base plate spigot 1.85kg for RCM: round core drill spigot 1.97kg for SCM: square core drill spigot |
| mass production lead time | 20-25 days                                                                                                                                                       |
| MOQ                       | 1 set                                                                                                                                                            |
| shipping method           | shipment is sent by courier like DHL, UPS,FEDEX etc for small quantity; shipment is sent by sea/vessel for big quantity                                          |
| trade terms:              | EXW,FOB,CNF,C&F,CIF etc                                                                                                                                          |
| payment terms:            | T/T(50/50;30/70),western union,alibaba escrow                                                                                                                    |
|                           |                                                                                                                                                                  |