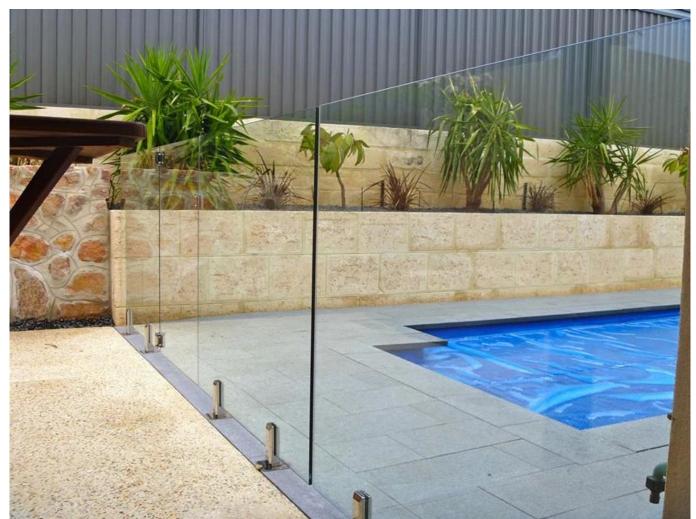

Model: RBM (round base plate)

Model: SBM (square base plate)

Packing[]

4 types spigot

Project Photos for your reference

Thanks for your view, Any neeeds or question, contact with me freely : Contact: Joey Lan Email: sales02@launch-china.cn . Skype: launch-02. Mob/Wechat/WhatsApp: 86-18707054903 .