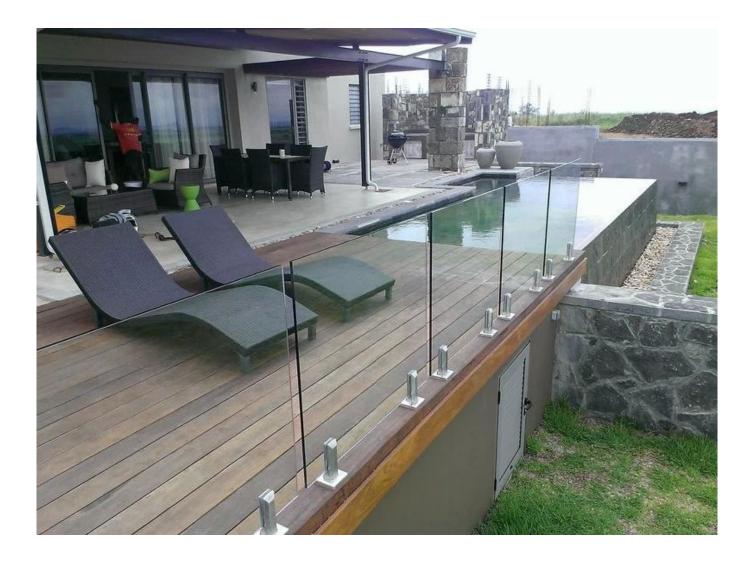

Model: RBM (round base plate)

Model: SBM (square base plate)

Packing[]

4 types spigot

Project Photos for your reference

Thanks for your view, Any neeeds or question, contact with me freely : Contact: Joey Lan Email: sales02@launch-china.cn . Skype: launch-02. Mob/Wechat/WhatsApp: 86-18707054903 .