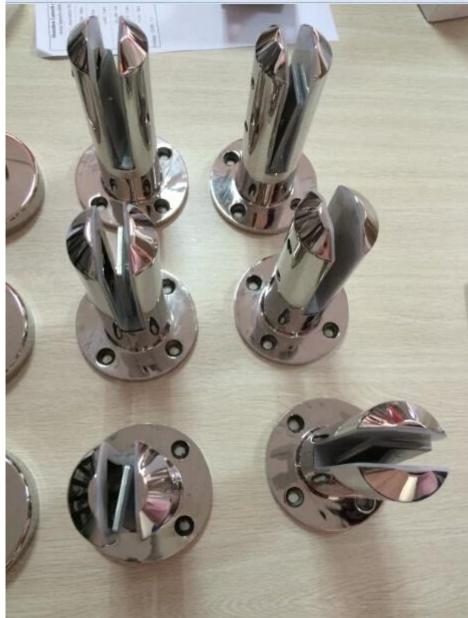

## The features:

| item name                    | glass spigot                                                                                                                                                              |
|------------------------------|---------------------------------------------------------------------------------------------------------------------------------------------------------------------------|
| spigot application           | for swimming pool fence , frameless glass railing , deck glass railing .                                                                                                  |
| spigot material              | stainless steel 316                                                                                                                                                       |
| spigot quality               | high quality, can be used near pool or sea, in rainy, snowy and windy weather                                                                                             |
| spigot finishing             | satin/brushed or mirror polished                                                                                                                                          |
| suit glass thickness         | 6mm/8mm/10mm/1076mm,12mm,12.76mm, 13.52mm                                                                                                                                 |
| spigot types                 | spigot type 1: round base plate spigot<br>spigot type 2: square base plate spigot<br>spigot type 3: round core drill spigot<br>spigot type4: square core drill spigot     |
| spigot Model<br>Number       | RBM: round base plate spigot<br>SBM: square base plate spigot<br>RCM: round core drill spigot<br>SCM: square core drill spigot                                            |
| spigot package               | plastic bag+small white box+carton<br>1 spigot for 1 white box<br>10 or 12 spigots for a carton                                                                           |
| spigot weight                | 1.65kg for RBM: round base plate spigot<br>2.1kg for SBM: square base plate spigot<br>1.85kg for RCM: round core drill spigot<br>1.97kg for SCM: square core drill spigot |
| mass production<br>lead time | 20-25 days                                                                                                                                                                |
| MOQ                          | 1 set                                                                                                                                                                     |
| shipping method              | shipment is sent by courier like DHL, UPS,FEDEX etc for small quantity; shipment is sent by sea/vessel for big quantity                                                   |
| trade terms:                 | EXW,FOB,CNF,C&F,CIF etc                                                                                                                                                   |
| payment terms:               | T/T(50/50;30/70),western union,alibaba escrow                                                                                                                             |

Model: RBM (round base plate)

Model: SBM (square base plate)

Packing[]

4 types spigot

Project Photos for your reference

Thanks for your view, Any neeeds or question, contact with me freely : Contact: Joey Lan Email: sales02@launch-china.cn . Skype: launch-02. Mob/Wechat/WhatsApp: 86-18707054903 .