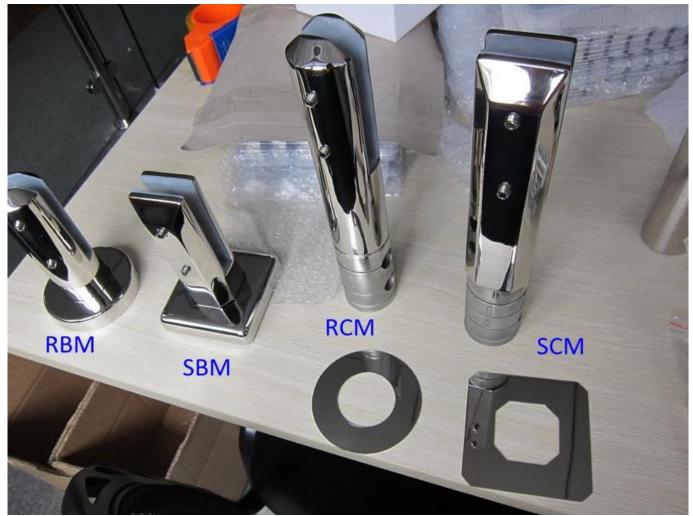

## The features:

| item name                    | glass spigot                                                                                                                                                              |
|------------------------------|---------------------------------------------------------------------------------------------------------------------------------------------------------------------------|
| spigot application           | for swimming pool fence , frameless glass railing , deck glass railing .                                                                                                  |
| spigot material              | stainless steel 316                                                                                                                                                       |
| spigot quality               | high quality, can be used near pool or sea, in rainy, snowy and windy weather                                                                                             |
| spigot finishing             | satin/brushed or mirror polished                                                                                                                                          |
| suit glass thickness         | 6mm/8mm/10mm/1076mm,12mm,12.76mm, 13.52mm                                                                                                                                 |
| spigot types                 | spigot type 1: round base plate spigot<br>spigot type 2: square base plate spigot<br>spigot type 3: round core drill spigot<br>spigot type4: square core drill spigot     |
| spigot Model<br>Number       | RBM: round base plate spigot<br>SBM: square base plate spigot<br>RCM: round core drill spigot<br>SCM: square core drill spigot                                            |
| spigot package               | plastic bag+small white box+carton<br>1 spigot for 1 white box<br>10 or 12 spigots for a carton                                                                           |
| spigot weight                | 1.65kg for RBM: round base plate spigot<br>2.1kg for SBM: square base plate spigot<br>1.85kg for RCM: round core drill spigot<br>1.97kg for SCM: square core drill spigot |
| mass production<br>lead time | 20-25 days                                                                                                                                                                |
| MOQ                          | 1 set                                                                                                                                                                     |
| shipping method              | shipment is sent by courier like DHL, UPS,FEDEX etc for small quantity; shipment is sent by sea/vessel for big quantity                                                   |
| trade terms:                 | EXW,FOB,CNF,C&F,CIF etc                                                                                                                                                   |
| payment terms:               | T/T(50/50;30/70),western union,alibaba escrow                                                                                                                             |

Model: RBM (round base plate)

Model: SBM (square base plate)

Packing[]

4 types spigot

Project Photos for your reference

Thanks for your view, Any neeeds or question, contact with me freely : Contact: Joey Lan Email: sales02@launch-china.cn . Skype: launch-02. Mob/Wechat/WhatsApp: 86-18707054903 .