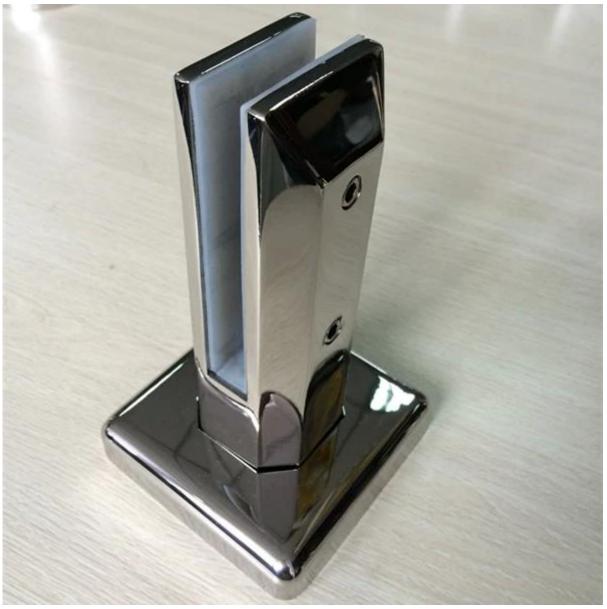

## The features:

| item name                    | glass spigot                                                                                                                                                              |
|------------------------------|---------------------------------------------------------------------------------------------------------------------------------------------------------------------------|
| spigot application           | for swimming pool fence , frameless glass railing , deck glass railing .                                                                                                  |
| spigot material              | stainless steel 316                                                                                                                                                       |
| spigot quality               | high quality, can be used near pool or sea, in rainy, snowy and windy weather                                                                                             |
| spigot finishing             | satin/brushed or mirror polished                                                                                                                                          |
| suit glass thickness         | 6mm/8mm/10mm/1076mm,12mm,12.76mm, 13.52mm                                                                                                                                 |
| spigot types                 | spigot type 1: round base plate spigot<br>spigot type 2: square base plate spigot<br>spigot type 3: round core drill spigot<br>spigot type4: square core drill spigot     |
| spigot Model<br>Number       | RBM: round base plate spigot<br>SBM: square base plate spigot<br>RCM: round core drill spigot<br>SCM: square core drill spigot                                            |
| spigot package               | plastic bag+small white box+carton<br>1 spigot for 1 white box<br>10 or 12 spigots for a carton                                                                           |
| spigot weight                | 1.65kg for RBM: round base plate spigot<br>2.1kg for SBM: square base plate spigot<br>1.85kg for RCM: round core drill spigot<br>1.97kg for SCM: square core drill spigot |
| mass production<br>lead time | 20-25 days                                                                                                                                                                |
| MOQ                          | 1 set                                                                                                                                                                     |
| shipping method              | shipment is sent by courier like DHL, UPS,FEDEX etc for small quantity; shipment is sent by sea/vessel for big quantity                                                   |
| trade terms:                 | EXW,FOB,CNF,C&F,CIF etc                                                                                                                                                   |
| payment terms:               | T/T(50/50;30/70),western union,alibaba escrow                                                                                                                             |

Model: RBM (round base plate)

Model: SBM (square base plate)

Packing[]

4 types spigot

Project Photos for your reference

Thanks for your view, Any neeeds or question, contact with me freely : Contact: Joey Lan Email: sales02@launch-china.cn . Skype: launch-02. Mob/Wechat/WhatsApp: 86-18707054903 .