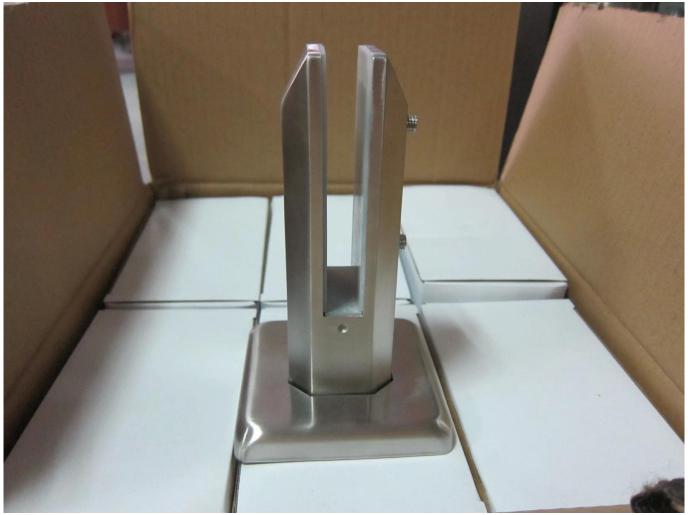

## The features:

| item name                    | glass spigot                                                                                                                                                              |
|------------------------------|---------------------------------------------------------------------------------------------------------------------------------------------------------------------------|
| spigot application           | for swimming pool fence , frameless glass railing , deck glass railing .                                                                                                  |
| spigot material              | stainless steel 316                                                                                                                                                       |
| spigot quality               | high quality, can be used near pool or sea, in rainy, snowy and windy weather                                                                                             |
| spigot finishing             | satin/brushed or mirror polished                                                                                                                                          |
| suit glass thickness         | 6mm/8mm/10mm/1076mm,12mm,12.76mm, 13.52mm                                                                                                                                 |
| spigot types                 | spigot type 1: round base plate spigot<br>spigot type 2: square base plate spigot<br>spigot type 3: round core drill spigot<br>spigot type4: square core drill spigot     |
| spigot Model<br>Number       | RBM: round base plate spigot<br>SBM: square base plate spigot<br>RCM: round core drill spigot<br>SCM: square core drill spigot                                            |
| spigot package               | plastic bag+small white box+carton<br>1 spigot for 1 white box<br>10 or 12 spigots for a carton                                                                           |
| spigot weight                | 1.65kg for RBM: round base plate spigot<br>2.1kg for SBM: square base plate spigot<br>1.85kg for RCM: round core drill spigot<br>1.97kg for SCM: square core drill spigot |
| mass production<br>lead time | 20-25 days                                                                                                                                                                |
| MOQ                          | 1 set                                                                                                                                                                     |
| shipping method              | shipment is sent by courier like DHL, UPS,FEDEX etc for small quantity; shipment is sent by sea/vessel for big quantity                                                   |
| trade terms:                 | EXW,FOB,CNF,C&F,CIF etc                                                                                                                                                   |
| payment terms:               | T/T(50/50;30/70),western union,alibaba escrow                                                                                                                             |

Model: RBM (round base plate)

Model: SBM (square base plate)

Packing[]

4 types spigot

Project Photos for your reference

Thanks for your view, Any neeeds or question, contact with me freely : Contact: Joey Lan Email: sales02@launch-china.cn . Skype: launch-02. Mob/Wechat/WhatsApp: 86-18707054903 .