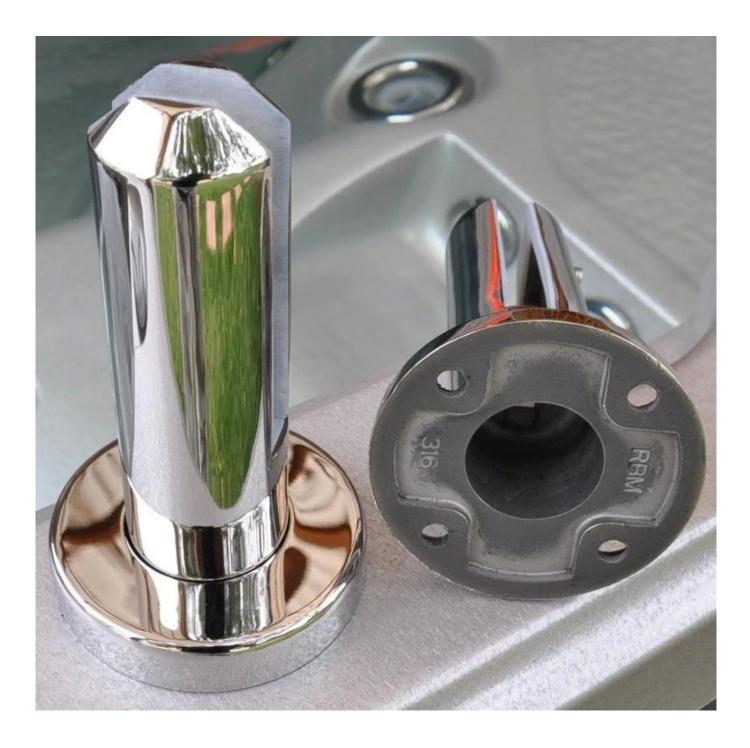

## The features:

| item name                    | glass spigot                                                                                                                                                              |
|------------------------------|---------------------------------------------------------------------------------------------------------------------------------------------------------------------------|
| spigot application           | for swimming pool fence , frameless glass railing , deck glass railing .                                                                                                  |
| spigot material              | stainless steel 316                                                                                                                                                       |
| spigot quality               | high quality, can be used near pool or sea, in rainy, snowy and windy weather                                                                                             |
| spigot finishing             | satin/brushed or mirror polished                                                                                                                                          |
| suit glass thickness         | 6mm/8mm/10mm/1076mm,12mm,12.76mm, 13.52mm                                                                                                                                 |
| spigot types                 | spigot type 1: round base plate spigot<br>spigot type 2: square base plate spigot<br>spigot type 3: round core drill spigot<br>spigot type4: square core drill spigot     |
| spigot Model<br>Number       | RBM: round base plate spigot<br>SBM: square base plate spigot<br>RCM: round core drill spigot<br>SCM: square core drill spigot                                            |
| spigot package               | plastic bag+small white box+carton<br>1 spigot for 1 white box<br>10 or 12 spigots for a carton                                                                           |
| spigot weight                | 1.65kg for RBM: round base plate spigot<br>2.1kg for SBM: square base plate spigot<br>1.85kg for RCM: round core drill spigot<br>1.97kg for SCM: square core drill spigot |
| mass production<br>lead time | 20-25 days                                                                                                                                                                |
| MOQ                          | 1 set                                                                                                                                                                     |
| shipping method              | shipment is sent by courier like DHL, UPS,FEDEX etc for small quantity; shipment is sent by sea/vessel for big quantity                                                   |
| trade terms:                 | EXW,FOB,CNF,C&F,CIF etc                                                                                                                                                   |
| payment terms:               | T/T(50/50;30/70),western union,alibaba escrow                                                                                                                             |

Model: RBM (round base plate)

Model: SBM (square base plate)

Packing[]

4 types spigot

Project Photos for your reference

Thanks for your view, Any neeeds or question, contact with me freely : Contact: Joey Lan Email: sales02@launch-china.cn . Skype: launch-02. Mob/Wechat/WhatsApp: 86-18707054903 .