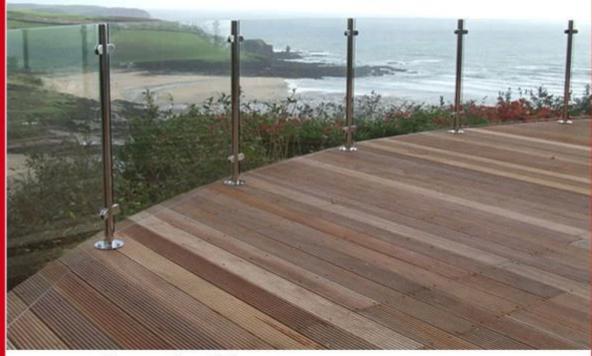

Stainless steel balustrade post is most popularly applied on staircase , balcony , pool fencing . It offers you unobsecured views as well as elegant looks .

-Matetial: stainless steel 304 or 316

-Finish: satin or bright polished

-Application: staircase, balcony, pool fence or other road fencing

- MOQ: 1 pc

Installation photos FYI:

www.launch-china.cn

www.launch-china.cn