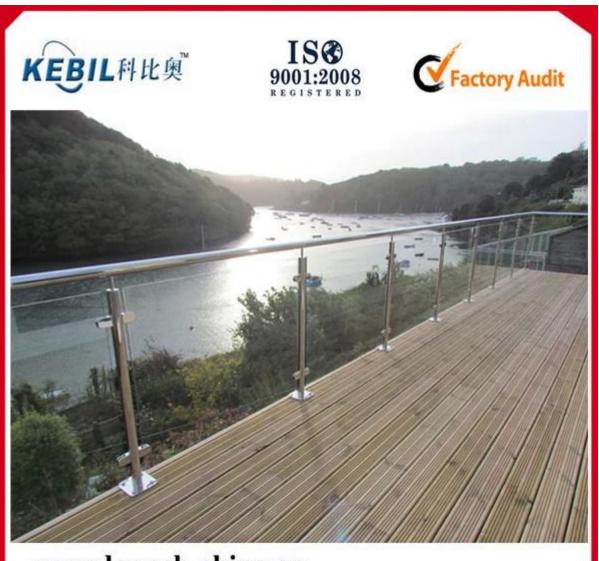

Stainless steel balustrade post is most popularly applied on staircase , balcony , pool fencing . It offers you unobsecured views as well as elegant looks .

-Matetial: stainless steel 304 or 316

-Finish: satin or bright polished

-Application: staircase, balcony, pool fence or other road fencing

- MOQ: 1 pc

Installation photos FYI:

www.launch-china.cn

www.launch-china.cn