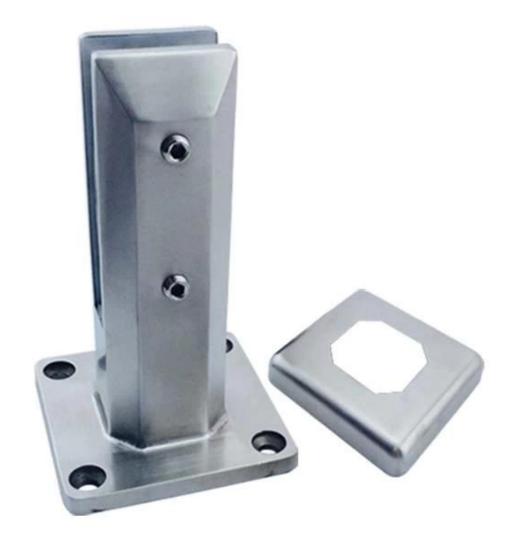

# **Model type:**

Square core drill spigot (mode No.SCM) Round core drill spigot (mode No.RCM) Square base plate spigot (mode No.SBM) Round base plate spigot (mode No.RBM)