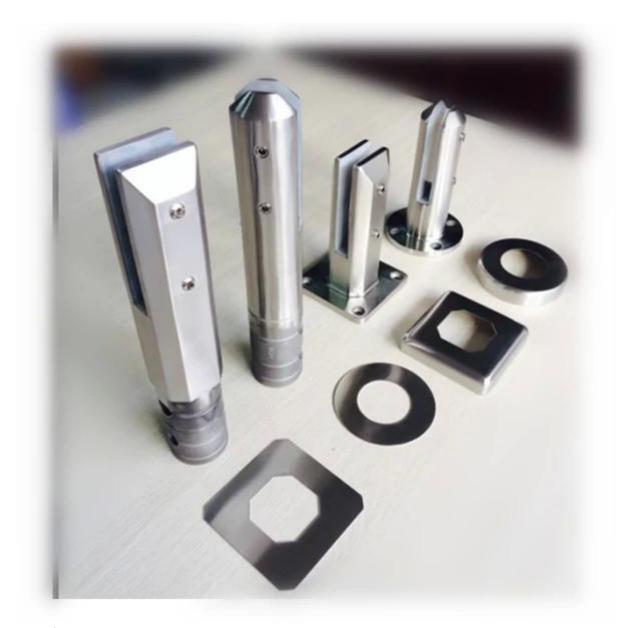

# **Model type:**

Square core drill spigot (mode No.SCM) Round core drill spigot (mode No.RCM) Square base plate spigot (mode No.SBM) Round base plate spigot (mode No.RBM)