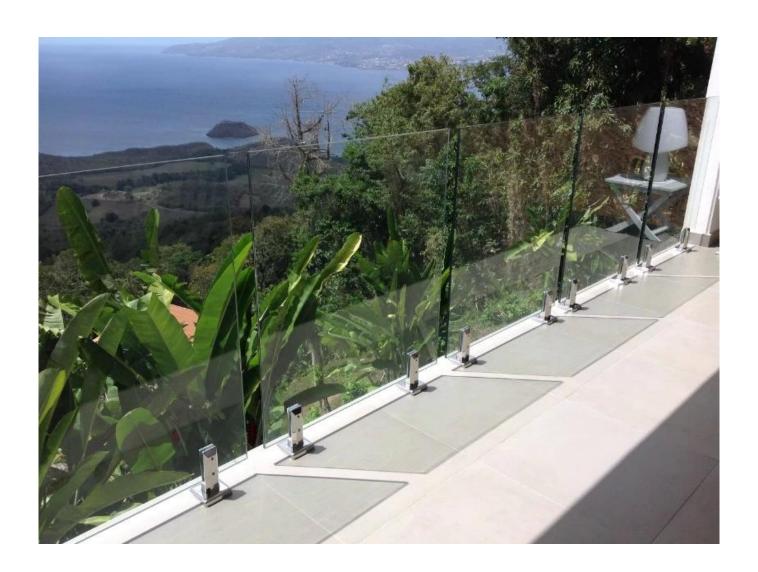

## square glass spigot with mirror finish deck mounting

| spigot application     | for swimming pool fence , frameless glass railing , deck glass railing .                                                                                                                                   |
|------------------------|------------------------------------------------------------------------------------------------------------------------------------------------------------------------------------------------------------|
| spigot material        | stainless steel 316                                                                                                                                                                                        |
| spigot quality         | high quality, can be used near pool or sea,in rainy,snowy and windy weather                                                                                                                                |
| spigot finishing       | satin/brushed or mirror polished                                                                                                                                                                           |
| suit glass thickness   | 6mm/8mm/10mm/1076mm,12mm,12.76mm, 13.52mm                                                                                                                                                                  |
| spigot types           | spigot type 1: round base plate spigot<br>spigot type 2: square base plate spigot<br>spigot type 3: round core drill spigot<br>spigot type4: square core drill spigot                                      |
| spigot Model<br>Number | RBM: round base plate spigot<br>SBM: square base plate spigot<br>RCM: round core drill spigot<br>SCM: square core drill spigot                                                                             |
| spigot package         | plastic bag+small white box+carton 1 spigot for 1 white box 10 or 12 spigots for a carton                                                                                                                  |
| spigot weight          | <ul><li>1.65kg for RBM: round base plate spigot</li><li>2.1kg for SBM: square base plate spigot</li><li>1.85kg for RCM: round core drill spigot</li><li>1.97kg for SCM: square core drill spigot</li></ul> |