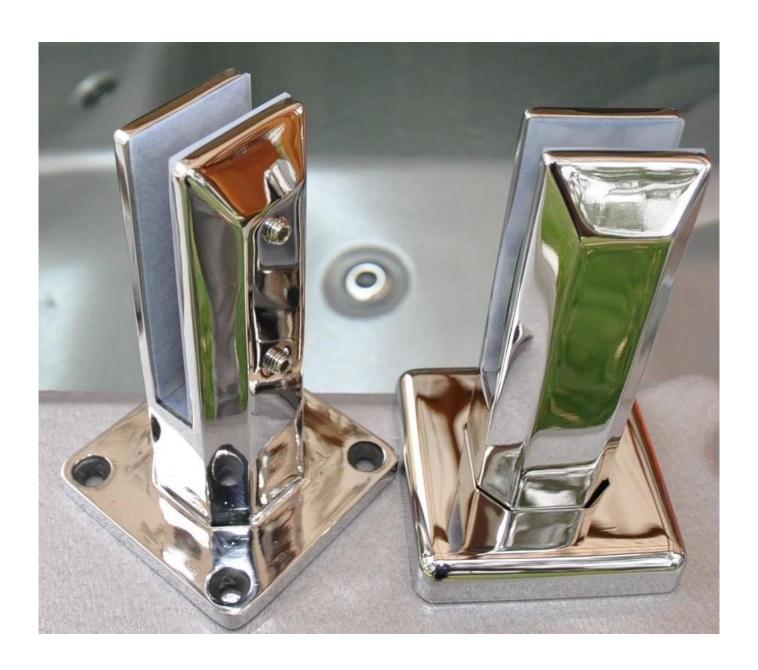

## square glass spigot with mirror finish deck mounting

| spigot application     | for swimming pool fence , frameless glass railing , deck glass railing .                                                                                                                                   |
|------------------------|------------------------------------------------------------------------------------------------------------------------------------------------------------------------------------------------------------|
| spigot material        | stainless steel 316                                                                                                                                                                                        |
| spigot quality         | high quality, can be used near pool or sea,in rainy,snowy and windy weather                                                                                                                                |
| spigot finishing       | satin/brushed or mirror polished                                                                                                                                                                           |
| suit glass thickness   | 6mm/8mm/10mm/1076mm,12mm,12.76mm, 13.52mm                                                                                                                                                                  |
| spigot types           | spigot type 1: round base plate spigot<br>spigot type 2: square base plate spigot<br>spigot type 3: round core drill spigot<br>spigot type4: square core drill spigot                                      |
| spigot Model<br>Number | RBM: round base plate spigot<br>SBM: square base plate spigot<br>RCM: round core drill spigot<br>SCM: square core drill spigot                                                                             |
| spigot package         | plastic bag+small white box+carton 1 spigot for 1 white box 10 or 12 spigots for a carton                                                                                                                  |
| spigot weight          | <ul><li>1.65kg for RBM: round base plate spigot</li><li>2.1kg for SBM: square base plate spigot</li><li>1.85kg for RCM: round core drill spigot</li><li>1.97kg for SCM: square core drill spigot</li></ul> |