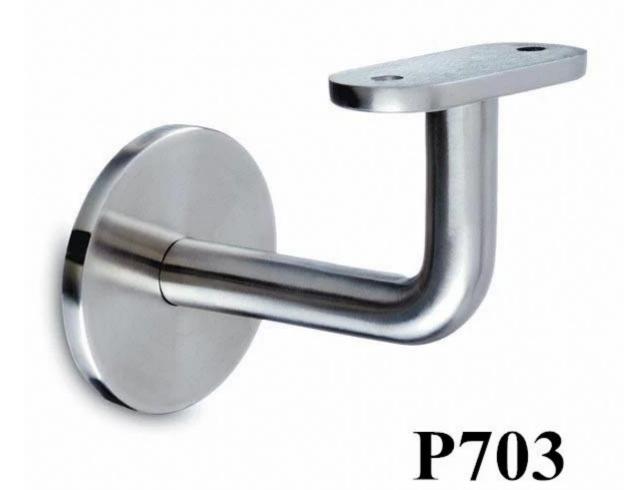

Frameless glass balustrades can be used on both internal and external staircases. Semi-frameless glass balustrades can be used likewise with timber, aluminium or other posts and features.

|   | ĘE<br>D | Material: Stainless steel 304 or 316 |                |      |    |    |       |
|---|---------|--------------------------------------|----------------|------|----|----|-------|
| ₩ |         | Finish:Bright polished or Satin      |                |      |    |    |       |
|   |         | Description:                         | wall mo        | ount |    |    |       |
|   |         |                                      | dimension (mm) |      |    |    |       |
| Α |         | Model No.                            | Α              | В    | С  | D  | E     |
|   |         | G105R                                | 65             | 60   | 70 | 12 | 20*45 |