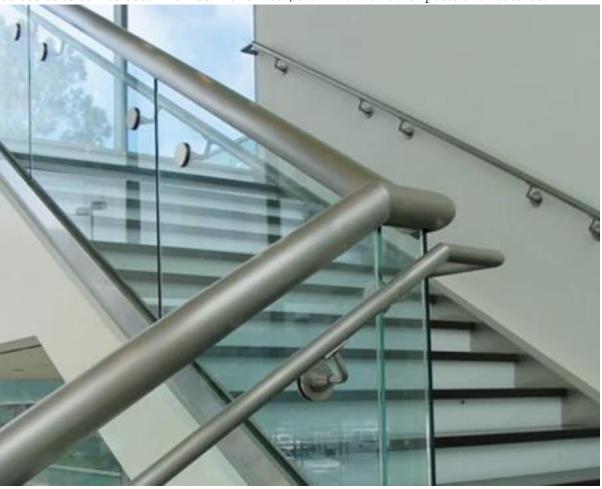

Frameless glass balustrades can be used on both internal and external staircases. Semi-frameless glass balustrades can be used likewise with timber, aluminium or other posts and features.

|   | ĘE<br>D | Material: Stainless steel 304 or 316 |                |      |    |    |       |
|---|---------|--------------------------------------|----------------|------|----|----|-------|
| ₩ |         | Finish:Bright polished or Satin      |                |      |    |    |       |
|   |         | Description:                         | wall mo        | ount |    |    |       |
|   |         |                                      | dimension (mm) |      |    |    |       |
| Α |         | Model No.                            | Α              | В    | С  | D  | E     |
|   |         | G105R                                | 65             | 60   | 70 | 12 | 20*45 |