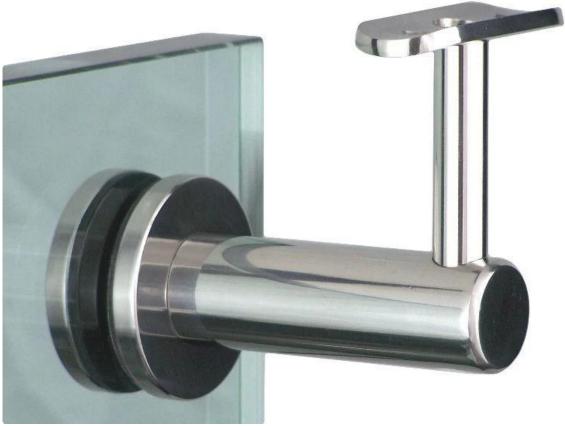

Frameless glass balustrades can be used on both internal and external staircases. Semi-frameless glass balustrades can be used likewise with timber, aluminium or other posts and features.

|   | ĘE<br>D | Material: Stainless steel 304 or 316 |                |      |    |    |       |
|---|---------|--------------------------------------|----------------|------|----|----|-------|
| ₩ |         | Finish:Bright polished or Satin      |                |      |    |    |       |
|   |         | Description:                         | wall mo        | ount |    |    |       |
|   |         |                                      | dimension (mm) |      |    |    |       |
| Α |         | Model No.                            | Α              | В    | С  | D  | E     |
|   |         | G105R                                | 65             | 60   | 70 | 12 | 20*45 |