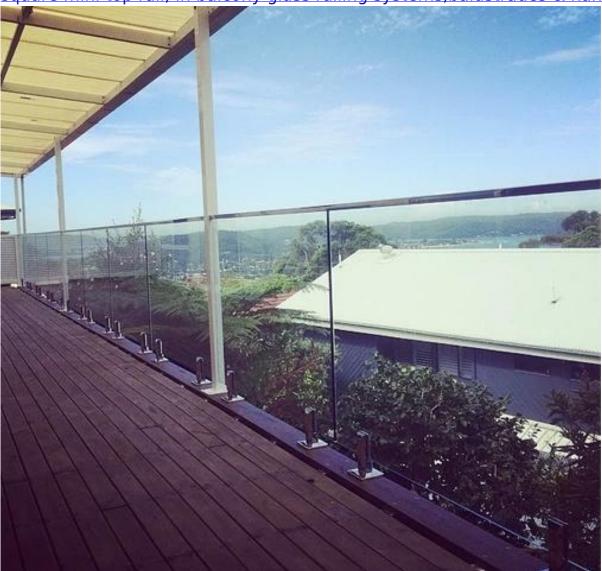

## **Project show:**

<u>U shaped stainless steel handrail pipe, square slotted pipe for fiber glass railing, outdoor glass railing</u>

×

square mini top rail, in balcony glass railing systems, balustrades & handrails