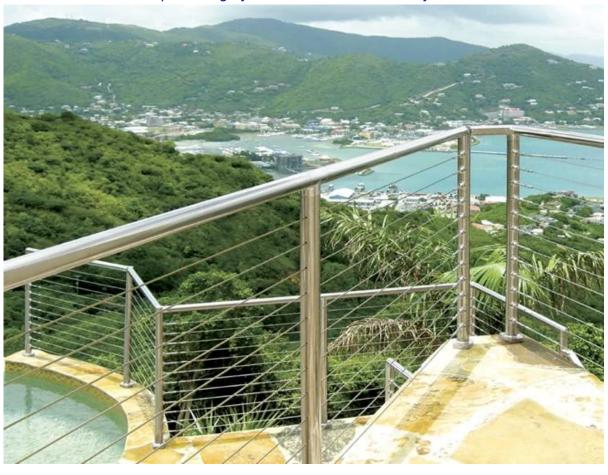

stainless steel wire rope railing system for outdoor balcony and staircase

Thanks for visiting If any question or inquiry, please leave me message. :)