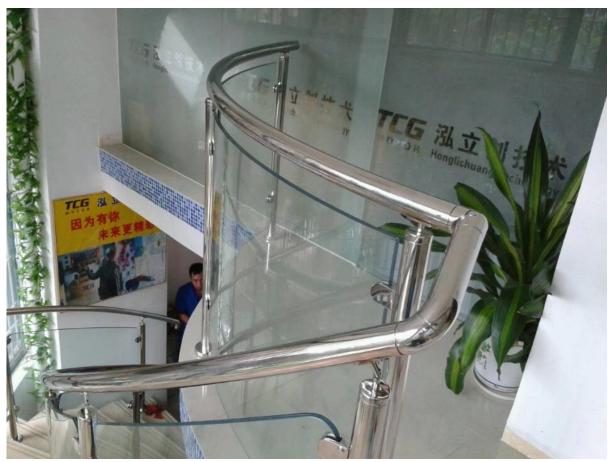

×

pool fencing aluminum post, semi-frameless glass railing, aluminum balustrade for glass pool fencing

Curved glass railing system for staircase, stainless steel glass balcony railing, outdoor railing system