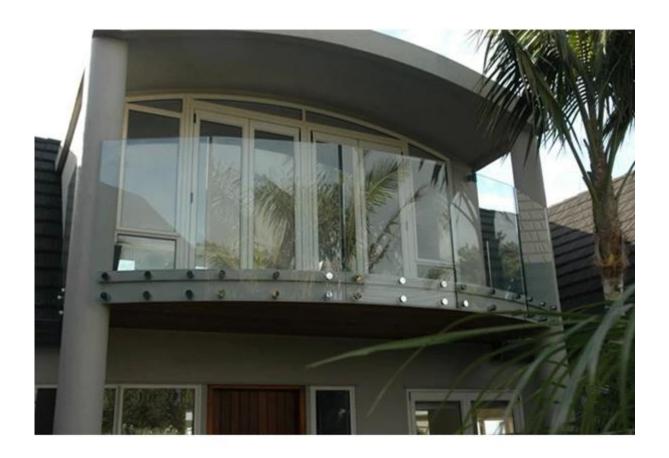

×

pool fencing aluminum post, semi-frameless glass railing, aluminum balustrade for glass pool fencing

Curved glass railing system for staircase, stainless steel glass balcony railing, outdoor railing system