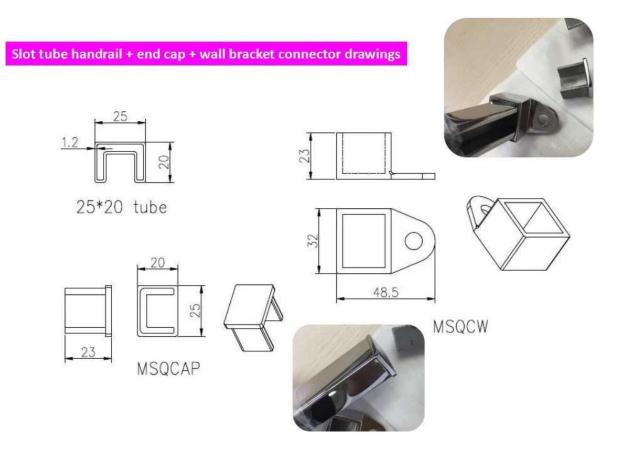

ISO

9001:

KEBIL科比奥

www.launch-china.cn

actory Audit

mini top rail

2. square stainless steel balustrades top rails details:

## 3. square stainless steel balustrades top rails project:

4. Round shape diameter 25.4mm stainless steel balustrades top rails,

Tips: For an installation, rubber groove inside the channel for adjust to the thickness of glass. No hole needs in glass.