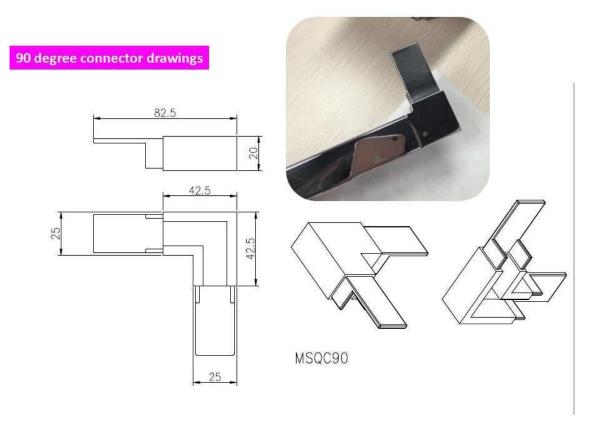

square stainless steel balustrades top rails for frameless glass railing <u>1.stainless steel balustrades top rails description</u>,

| Material               | stainless steel 316L/316/304                                                                                                                                                                                                         |
|------------------------|--------------------------------------------------------------------------------------------------------------------------------------------------------------------------------------------------------------------------------------|
| Finish                 | Brushed or Mirror polished                                                                                                                                                                                                           |
| Dimension              | <ul> <li><u>1. Round shape:</u> dia 25.4mm, groove 14*14mm, 5.8 meter per length, or as per your requirement.</li> <li><u>2. Square shape:</u> 25*20mm, groove 14*14mm, 5.8 meter per length, or as per your requirement.</li> </ul> |
| For glass<br>thickness | 8-13.52mm                                                                                                                                                                                                                            |
| Rail fittings          | 180 degree connector, 90 degree connector, wall to rail connector bracket, end cap                                                                                                                                                   |
| position               | deck railings, porch railings, balcony railing, frameless spigot glass railing, swimming pool fence railings etc.                                                                                                                    |