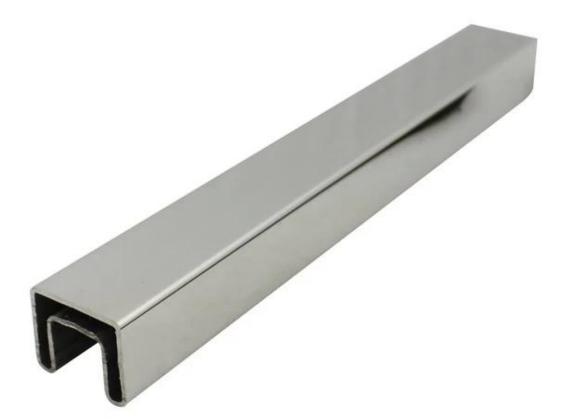

square stainless steel balustrades top rails for frameless glass railing <u>1.stainless steel balustrades top rails description</u>,

| Material               | stainless steel 316L/316/304                                                                                                                                                                                                         |
|------------------------|--------------------------------------------------------------------------------------------------------------------------------------------------------------------------------------------------------------------------------------|
| Finish                 | Brushed or Mirror polished                                                                                                                                                                                                           |
| Dimension              | <ul> <li><u>1. Round shape:</u> dia 25.4mm, groove 14*14mm, 5.8 meter per length, or as per your requirement.</li> <li><u>2. Square shape:</u> 25*20mm, groove 14*14mm, 5.8 meter per length, or as per your requirement.</li> </ul> |
| For glass<br>thickness | 8-13.52mm                                                                                                                                                                                                                            |
| Rail fittings          | 180 degree connector, 90 degree connector, wall to rail connector bracket, end cap                                                                                                                                                   |
| position               | deck railings, porch railings, balcony railing, frameless spigot glass railing, swimming pool fence railings etc.                                                                                                                    |