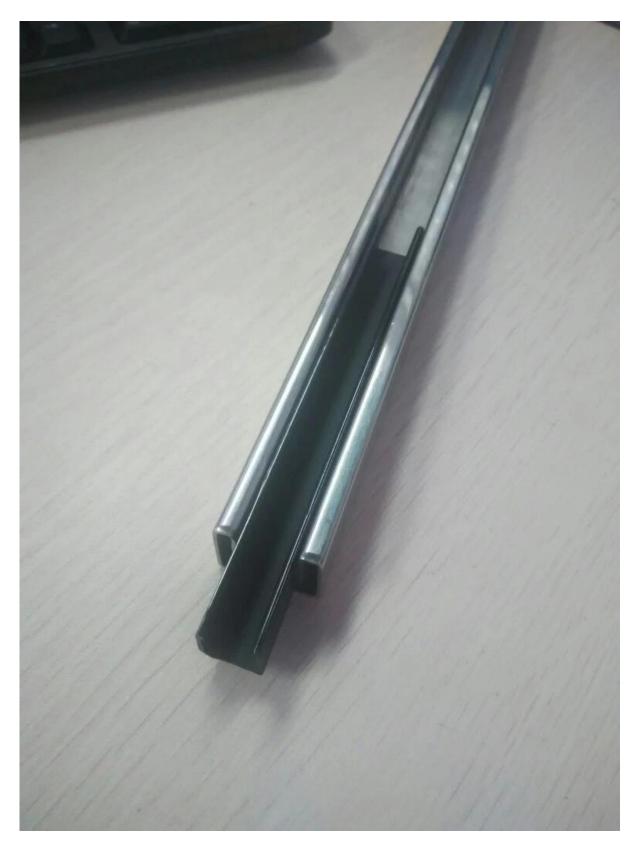

ISO

9001:

KEBIL科比奥

www.launch-china.cn

actory Audit

mini top rail

2. square stainless steel balustrades top rails details:

## 3. square stainless steel balustrades top rails project:

4. Round shape diameter 25.4mm stainless steel balustrades top rails,

Tips: For an installation, rubber groove inside the channel for adjust to the thickness of glass. No hole needs in glass.