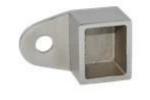

square stainless steel balustrades top rails for frameless glass railing <u>1.stainless steel balustrades top rails description</u>,

| Material               | stainless steel 316L/316/304                                                                                                                                                                                                         |
|------------------------|--------------------------------------------------------------------------------------------------------------------------------------------------------------------------------------------------------------------------------------|
| Finish                 | Brushed or Mirror polished                                                                                                                                                                                                           |
| Dimension              | <ul> <li><u>1. Round shape:</u> dia 25.4mm, groove 14*14mm, 5.8 meter per length, or as per your requirement.</li> <li><u>2. Square shape:</u> 25*20mm, groove 14*14mm, 5.8 meter per length, or as per your requirement.</li> </ul> |
| For glass<br>thickness | 8-13.52mm                                                                                                                                                                                                                            |
| Rail fittings          | 180 degree connector, 90 degree connector, wall to rail connector bracket, end cap                                                                                                                                                   |
| position               | deck railings, porch railings, balcony railing, frameless spigot glass railing, swimming pool fence railings etc.                                                                                                                    |