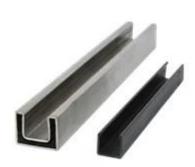

square stainless steel balustrades top rails for frameless glass railing <u>1.stainless steel balustrades top rails description</u>,

| Material               | stainless steel 316L/316/304                                                                                                                                                                                                         |
|------------------------|--------------------------------------------------------------------------------------------------------------------------------------------------------------------------------------------------------------------------------------|
| Finish                 | Brushed or Mirror polished                                                                                                                                                                                                           |
| Dimension              | <ul> <li><u>1. Round shape:</u> dia 25.4mm, groove 14*14mm, 5.8 meter per length, or as per your requirement.</li> <li><u>2. Square shape:</u> 25*20mm, groove 14*14mm, 5.8 meter per length, or as per your requirement.</li> </ul> |
| For glass<br>thickness | 8-13.52mm                                                                                                                                                                                                                            |
| Rail fittings          | 180 degree connector, 90 degree connector, wall to rail connector bracket, end cap                                                                                                                                                   |
| position               | deck railings, porch railings, balcony railing, frameless spigot glass railing, swimming pool fence railings etc.                                                                                                                    |

ISO

9001:

KEBIL科比奥

www.launch-china.cn

actory Audit

mini top rail

2. square stainless steel balustrades top rails details: