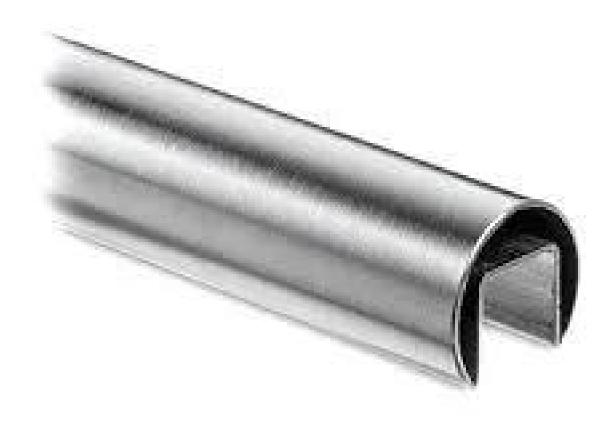

square stainless steel balustrades top rails for frameless glass railing <u>1.stainless steel balustrades top rails description</u>,

| Material               | stainless steel 316L/316/304                                                                                                                                                                                                         |
|------------------------|--------------------------------------------------------------------------------------------------------------------------------------------------------------------------------------------------------------------------------------|
| Finish                 | Brushed or Mirror polished                                                                                                                                                                                                           |
| Dimension              | <ul> <li><u>1. Round shape:</u> dia 25.4mm, groove 14*14mm, 5.8 meter per length, or as per your requirement.</li> <li><u>2. Square shape:</u> 25*20mm, groove 14*14mm, 5.8 meter per length, or as per your requirement.</li> </ul> |
| For glass<br>thickness | 8-13.52mm                                                                                                                                                                                                                            |
| Rail fittings          | 180 degree connector, 90 degree connector, wall to rail connector bracket, end cap                                                                                                                                                   |
| position               | deck railings, porch railings, balcony railing, frameless spigot glass railing, swimming pool fence railings etc.                                                                                                                    |

## 3. square stainless steel balustrades top rails project:

4. Round shape diameter 25.4mm stainless steel balustrades top rails,

Tips: For an installation, rubber groove inside the channel for adjust to the thickness of glass. No hole needs in glass.