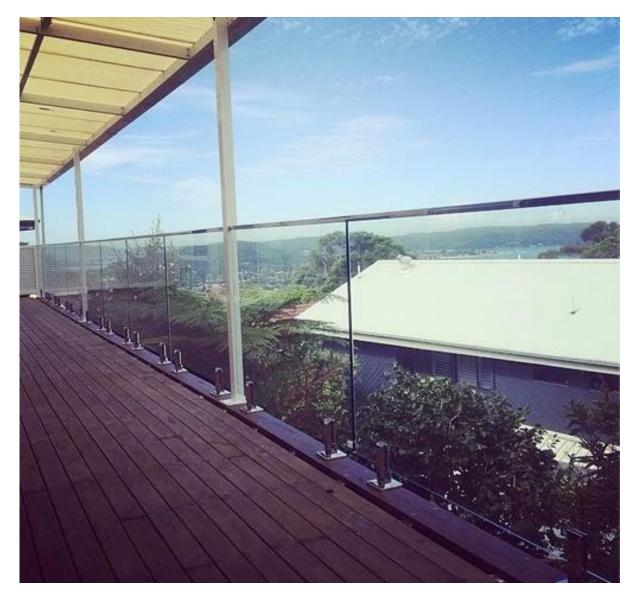

## 3. square stainless steel balustrades top rails project:

4. Round shape diameter 25.4mm stainless steel balustrades top rails,

Tips: For an installation, rubber groove inside the channel for adjust to the thickness of glass. No hole needs in glass.