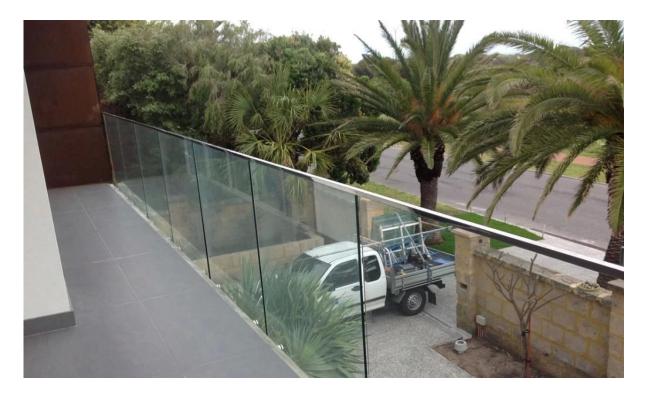

## 3. square stainless steel balustrades top rails project:

4. Round shape diameter 25.4mm stainless steel balustrades top rails,

Tips: For an installation, rubber groove inside the channel for adjust to the thickness of glass. No hole needs in glass.