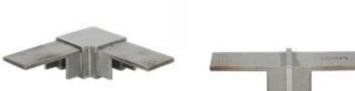

square stainless steel balustrades top rails for frameless glass railing <u>1.stainless steel balustrades top rails description</u>,

| Material               | stainless steel 316L/316/304                                                                                                                                                                                                         |
|------------------------|--------------------------------------------------------------------------------------------------------------------------------------------------------------------------------------------------------------------------------------|
| Finish                 | Brushed or Mirror polished                                                                                                                                                                                                           |
| Dimension              | <ul> <li><u>1. Round shape:</u> dia 25.4mm, groove 14*14mm, 5.8 meter per length, or as per your requirement.</li> <li><u>2. Square shape:</u> 25*20mm, groove 14*14mm, 5.8 meter per length, or as per your requirement.</li> </ul> |
| For glass<br>thickness | 8-13.52mm                                                                                                                                                                                                                            |
| Rail fittings          | 180 degree connector, 90 degree connector, wall to rail connector bracket, end cap                                                                                                                                                   |
| position               | deck railings, porch railings, balcony railing, frameless spigot glass railing, swimming pool fence railings etc.                                                                                                                    |