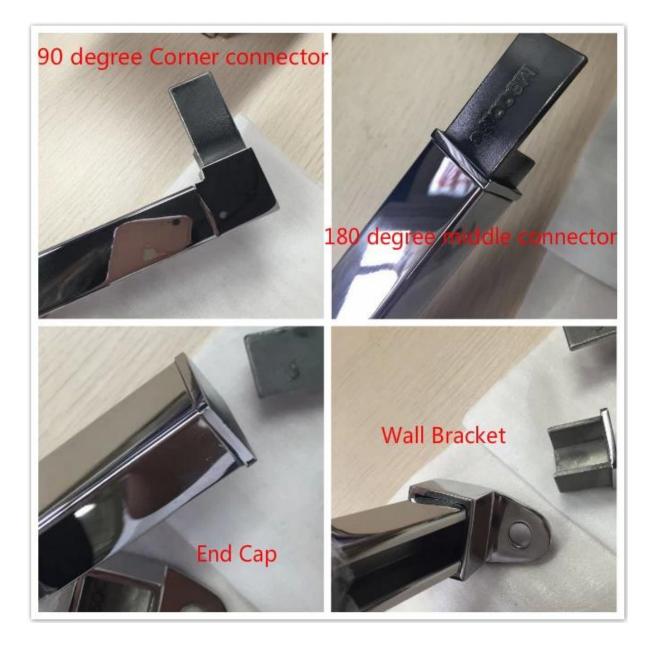

square stainless steel balustrades top rails for frameless glass railing <u>1.stainless steel balustrades top rails description</u>,

| Material               | stainless steel 316L/316/304                                                                                                                                                                                                         |
|------------------------|--------------------------------------------------------------------------------------------------------------------------------------------------------------------------------------------------------------------------------------|
| Finish                 | Brushed or Mirror polished                                                                                                                                                                                                           |
| Dimension              | <ul> <li><u>1. Round shape:</u> dia 25.4mm, groove 14*14mm, 5.8 meter per length, or as per your requirement.</li> <li><u>2. Square shape:</u> 25*20mm, groove 14*14mm, 5.8 meter per length, or as per your requirement.</li> </ul> |
| For glass<br>thickness | 8-13.52mm                                                                                                                                                                                                                            |
| Rail fittings          | 180 degree connector, 90 degree connector, wall to rail connector bracket, end cap                                                                                                                                                   |
| position               | deck railings, porch railings, balcony railing, frameless spigot glass railing, swimming pool fence railings etc.                                                                                                                    |