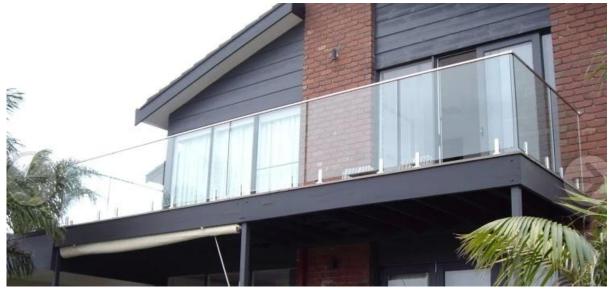

## 3. square stainless steel balustrades top rails project:

4. Round shape diameter 25.4mm stainless steel balustrades top rails,

Tips: For an installation, rubber groove inside the channel for adjust to the thickness of glass. No hole needs in glass.