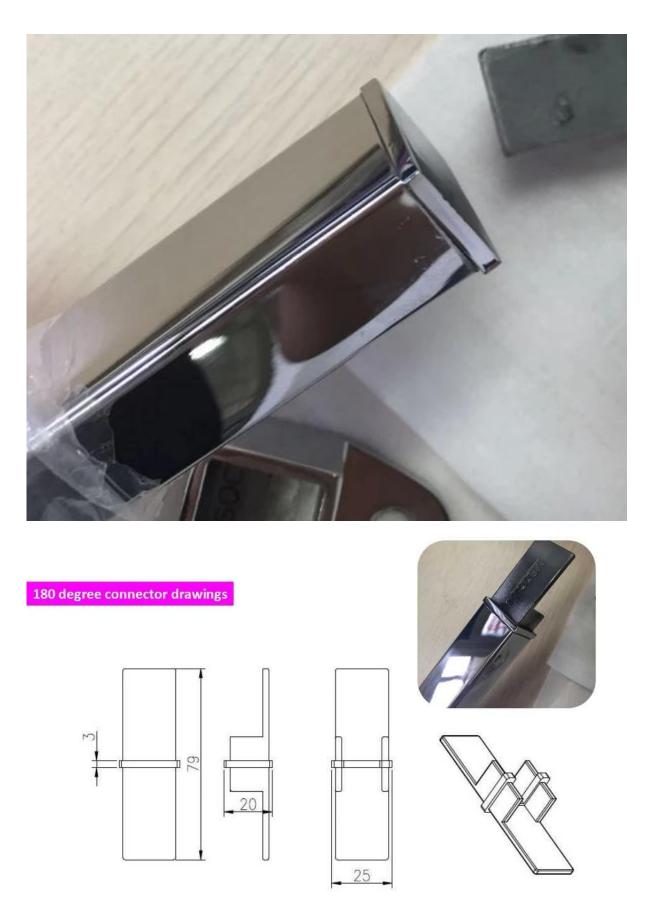

ISO

9001:

KEBIL科比奥

www.launch-china.cn

actory Audit

mini top rail

2. square stainless steel balustrades top rails details:

## 3. square stainless steel balustrades top rails project:

4. Round shape diameter 25.4mm stainless steel balustrades top rails,

Tips: For an installation, rubber groove inside the channel for adjust to the thickness of glass. No hole needs in glass.