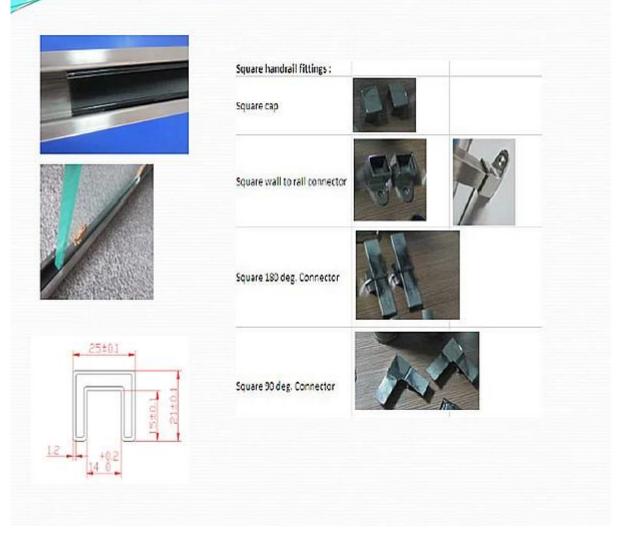

|
|               | The package can                    |
|               | be designed                        |
|               | based on                           |
|               | customer's                         |
|               | requirement                        |
| Delivery      | 30 Days after                      |
| Lead Time:    | receiving upon                     |
|               | your detailed                      |
|               | needs, or                          |
|               | depends on the                     |
|               | quantity and the                   |
|               | items of orders.                   |
| L             |                                    |



## Square slot handrail & fittings slot handrail length : 5.8 meters