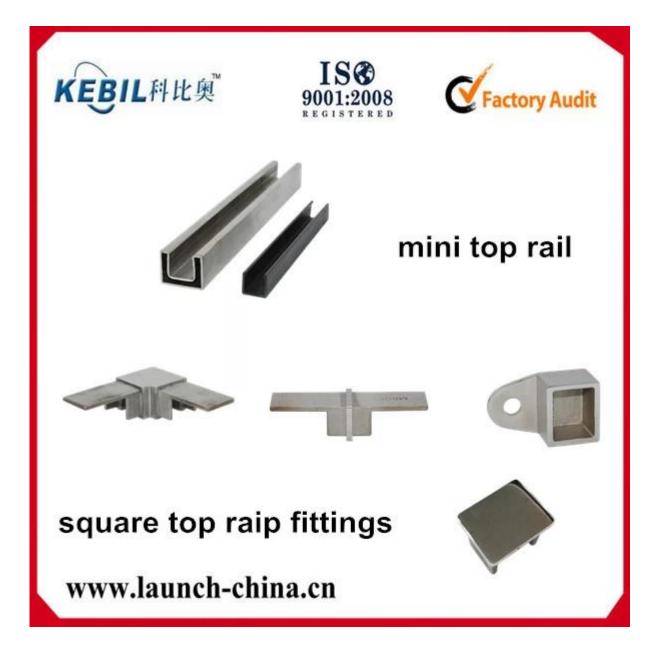

|
|               | The package can                    |
|               | be designed                        |
|               | based on                           |
|               | customer's                         |
|               | requirement                        |
| Delivery      | 30 Days after                      |
| Lead Time:    | receiving upon                     |
|               | your detailed                      |
|               | needs, or                          |
|               | depends on the                     |
|               | quantity and the                   |
|               | items of orders.                   |
| L             |                                    |



## Square slot handrail & fittings slot handrail length : 5.8 meters