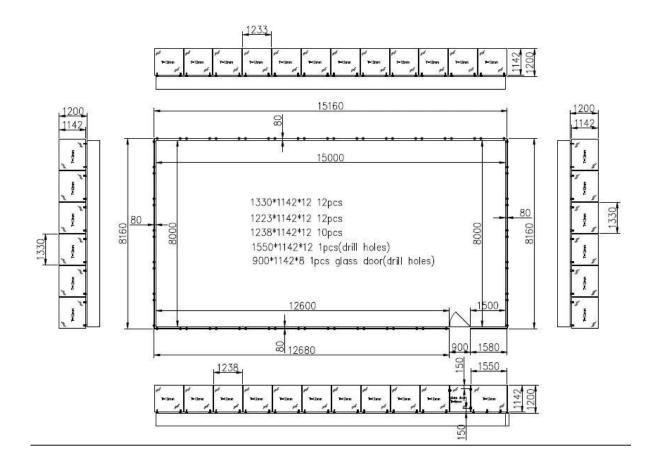

## Square slot handrail series

Glass spigot + 12mm tempered clear glass + Slot handrail design project drawing for your reference.