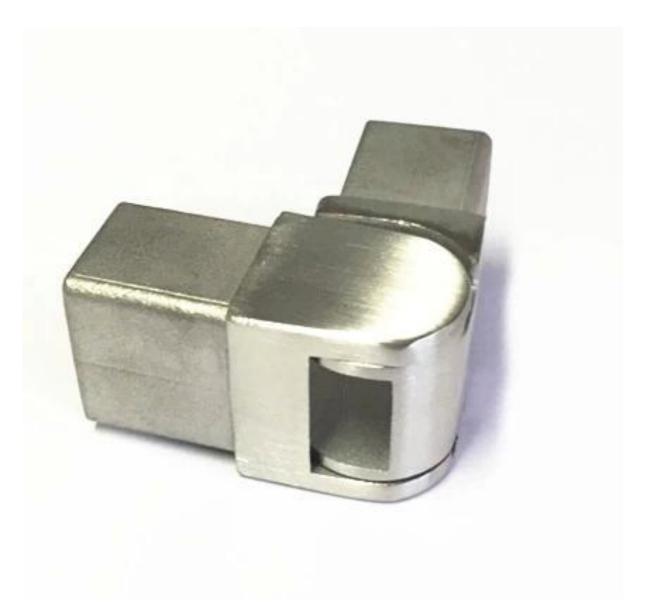

## square stainless steel slotted mini ton handrail adjustable joint connector fittings

## 1. Left + Right adjustable joint







2. Up + Down adjustable joint









## 3. square stainless steel slotted mini top handrail specifications,

| Material               | stainless steel 316L                                                                                              |
|------------------------|-------------------------------------------------------------------------------------------------------------------|
| Finish                 | Brushed or Mirror polished                                                                                        |
| Dimension              | 25*20mm, groove 14*14mm, 5.8 meter per length, or as per your requirement.                                        |
| For glass<br>thickness | 8-13.52mm