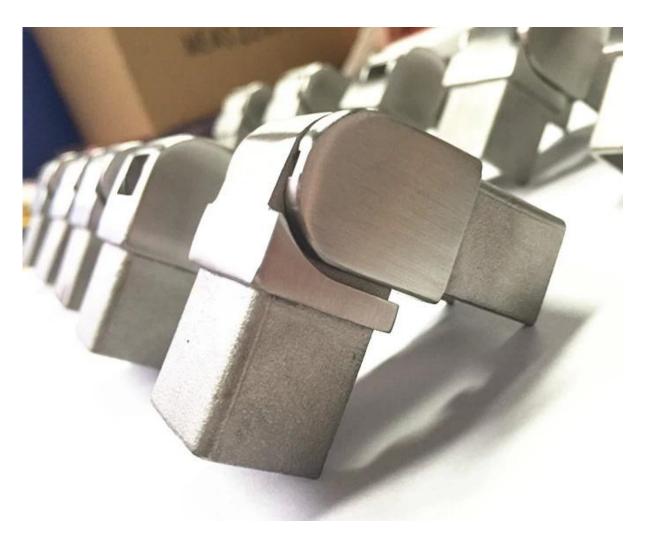

## square stainless steel slotted mini ton handrail adjustable joint connector fittings

## 1. Left + Right adjustable joint







2. Up + Down adjustable joint









## 3. square stainless steel slotted mini top handrail specifications,

| Material               | stainless steel 316L                                                                                              |
|------------------------|-------------------------------------------------------------------------------------------------------------------|
| Finish                 | Brushed or Mirror polished                                                                                        |
| Dimension              | 25*20mm, groove 14*14mm, 5.8 meter per length, or as per your requirement.                                        |
| For glass<br>thickness | 8-13.52mm                                                                                                         |
| Rail fitt