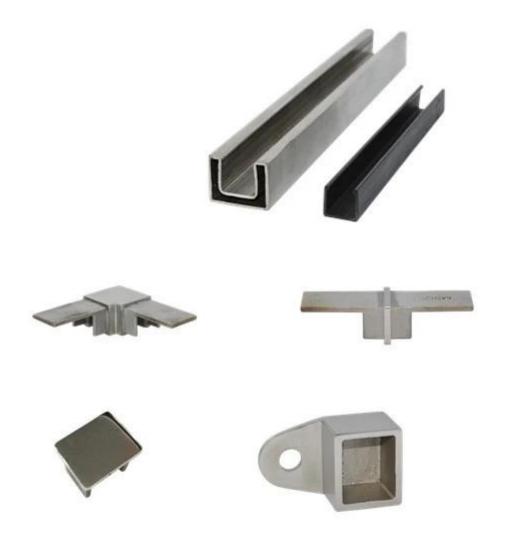

## 3. square stainless steel slotted mini top handrail specifications,

| Material               | stainless steel 316L                                                                                              |
|------------------------|-------------------------------------------------------------------------------------------------------------------|
| Finish                 | Brushed or Mirror polished                                                                                        |
| Dimension              | 25*20mm, groove 14*14mm, 5.8 meter per length, or as per your requirement.                                        |
| For glass<br>thickness | 8-13.52mm                                                                                                         |
| Rail fittings          | 180 degree connector, 90 degree connector, wall to rail connector bracket, end cap, adjustable connector.         |
| position               | deck railings, porch railings, balcony railing, frameless spigot glass railing, swimming pool fence railings etc. |