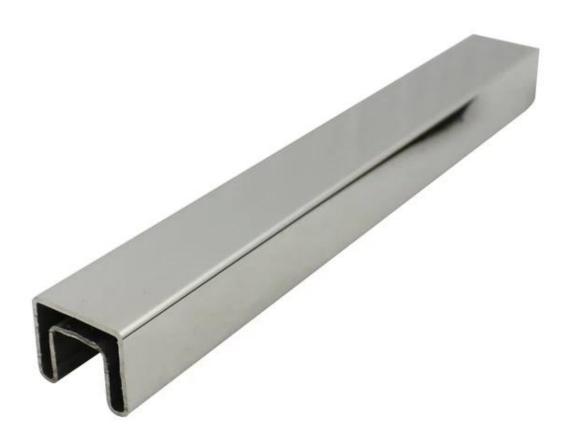

## 3. square stainless steel slotted mini top handrail specifications,

| Material               | stainless steel 316L                                                                                              |
|------------------------|-------------------------------------------------------------------------------------------------------------------|
| Finish                 | Brushed or Mirror polished                                                                                        |
| Dimension              | 25*20mm, groove 14*14mm, 5.8 meter per length, or as per your requirement.                                        |
| For glass<br>thickness | 8-13.52mm                                                                                                         |
| Rail fittings          | 180 degree connector, 90 degree connector, wall to rail connector bracket, end cap, adjustable connector.         |
| position               | deck railings, porch railings, balcony railing, frameless spigot glass railing, swimming pool fence railings etc. |