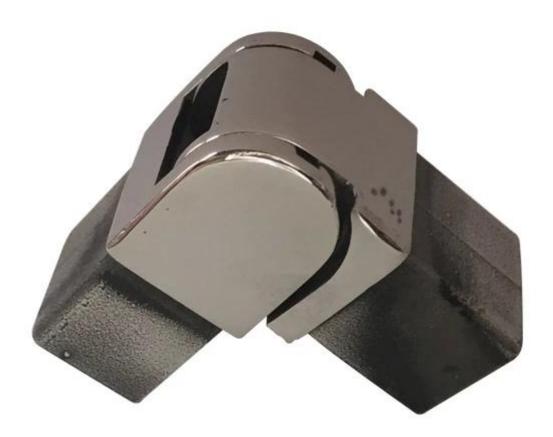

## square stainless steel slotted mini ton handrail adjustable joint connector fittings

## 1. Left + Right adjustable joint







2. Up + Down adjustable joint









## 3. square stainless steel slotted mini top handrail specifications,

| Material               | stainless steel 316L                                                                                              |
|------------------------|-------------------------------------------------------------------------------------------------------------------|
| Finish                 | Brushed or Mirror polished                                                                                        |
| Dimension              | 25*20mm, groove 14*14mm, 5.8 meter per length, or as per your requirement.                                        |
| For glass<br>thickness | 8-13.52mm                                                                                                         |
| Rail