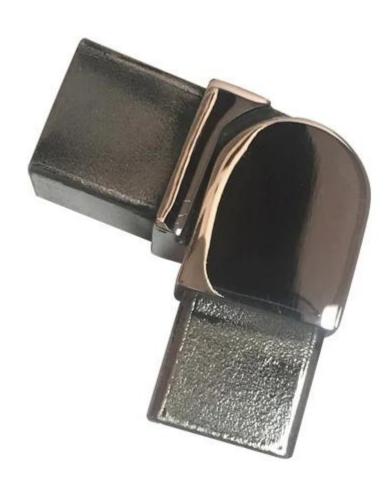

## square stainless steel slotted mini ton handrail adjustable joint connector fittings

## 1. Left + Right adjustable joint







2. Up + Down adjustable joint









## 3. square stainless steel slotted mini top handrail specifications,

| Material               | stainless steel 316L                                                                                              |
|------------------------|-------------------------------------------------------------------------------------------------------------------|
| Finish                 | Brushed or Mirror polished                                                                                        |
| Dimension              | 25*20mm, groove 14*14mm, 5.8 meter per length, or as per your requirement.                                        |
| For glass<br>thickness | 8-13.52mm