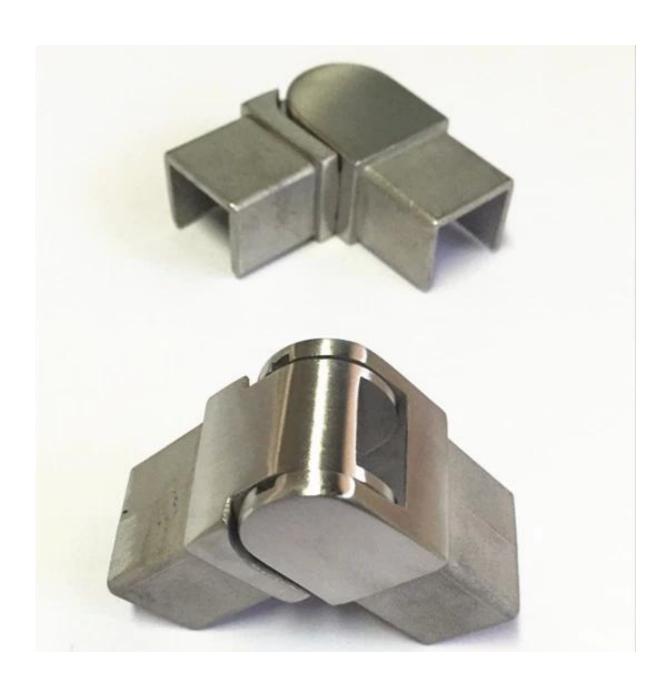

## square stainless steel slotted mini ton handrail adjustable joint connector fittings

## 1. Left + Right adjustable joint







2. Up + Down adjustable joint









## 3. square stainless steel slotted mini top handrail specifications,

| Material               | stainless steel 316L                                                                                              |
|------------------------|-------------------------------------------------------------------------------------------------------------------|
| Finish                 | Brushed or Mirror polished                                                                                        |
| Dimension              | 25*20mm, groove 14*14mm, 5.8 meter per length, or as per your requirement.                                        |
| For glass<br>thickness | 8-13.52mm                                                                                                         |
| Rail fi