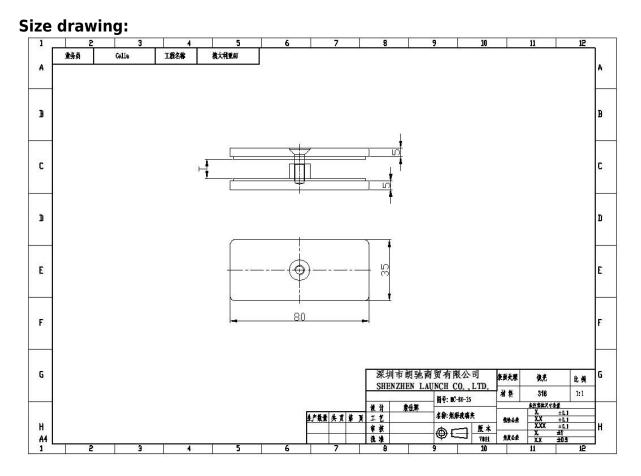

stainless steel 180 degree straight glass clamp for stair glass railing

Material: stainless steel 304/316 For glass thickness: 8-12mm Size: 80x35mm or customized size; Thickness: 5mm; Middle bolt: M6 or M8;