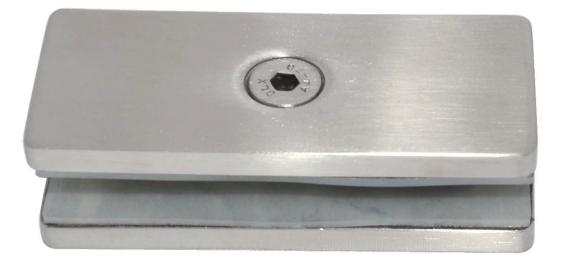

stainless steel 180 degree straight glass clamp for stair glass railing

Material: stainless steel 304/316 For glass thickness: 8-12mm Size: 80x35mm or customized size; Thickness: 5mm; Middle bolt: M6 or M8;

Surface treatment: mirror polished;

Satin brushed

BC-80\*35 is used between the 2 glass panel, to make connection of them. More stable and safer;

Please see the project as below:

Staircase glass railing with standoff bracket **SF-50** http://www.chinabalustrade.com/products/frameless-glass-rail-system-stainless-steel-standoff