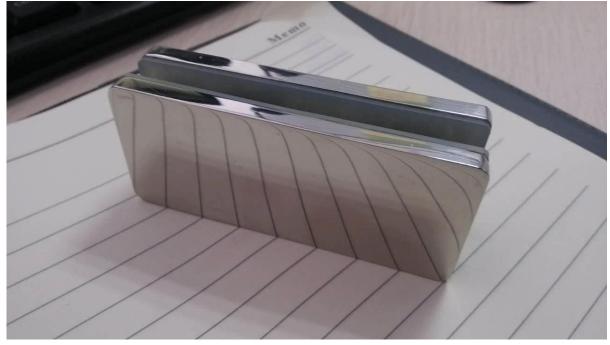

stainless steel 180 degree straight glass clamp for stair glass railing

Material: stainless steel 304/316 For glass thickness: 8-12mm Size: 80x35mm or customized size; Thickness: 5mm; Middle bolt: M6 or M8;

Surface treatment: mirror polished;

Satin brushed

BC-80\*35 is used between the 2 glass panel, to make connection of them. More stable and safer;

Please see the project as below:

Staircase glass railing with standoff bracket **SF-50** http://www.chinabalustrade.com/products/frameless-glass-rail-system-stainless-steel-standoff