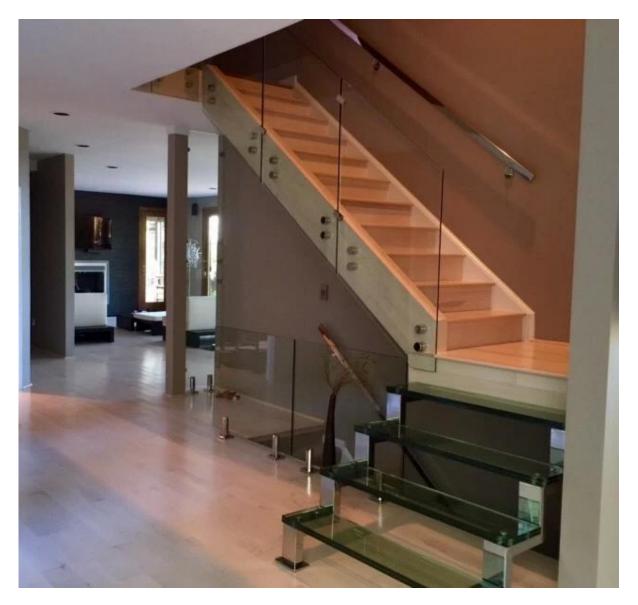

Surface treatment: mirror polished;

Satin brushed

BC-80\*35 is used between the 2 glass panel, to make connection of them. More stable and safer;

Please see the project as below:

Staircase glass railing with standoff bracket **SF-50** http://www.chinabalustrade.com/products/frameless-glass-rail-system-stainless-steel-standoff

-brackets-for-stairs-and-balconies.html#.VzCd\_Pn7w2g

Overall view

This glass clamp is widely used at frameless glass balustrade especially for staircase, deck, balcony and so on, not only commercial but also domestic project.