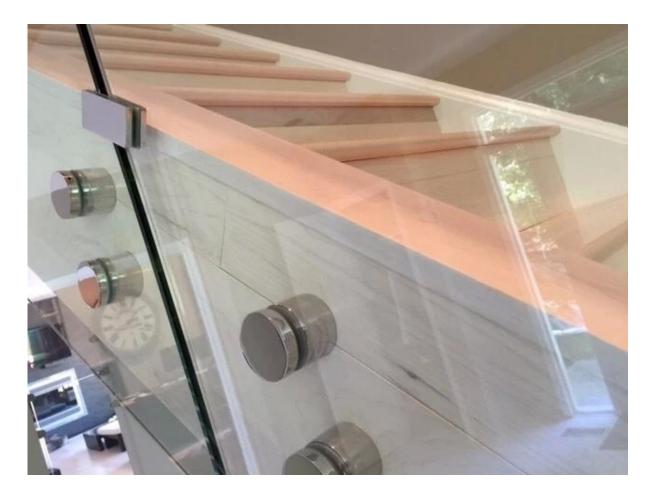

Surface treatment: mirror polished;

Satin brushed

BC-80\*35 is used between the 2 glass panel, to make connection of them. More stable and safer;

Please see the project as below:

Staircase glass railing with standoff bracket **SF-50** http://www.chinabalustrade.com/products/frameless-glass-rail-system-stainless-steel-standoff

-brackets-for-stairs-and-balconies.html#.VzCd\_Pn7w2g

Overall view

This glass clamp is widely used at frameless glass balustrade especially for staircase, deck, balcony and so on, not only commercial but also domestic project.