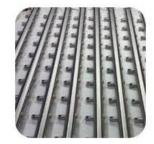

Stainless steel 2 inch square glass railing post for staircase balcony terrace, pool fence, bridge, shopping mall etc.

- Details for square glass railing post -
- 1). material: stainless steeel 304/316
- 2).post size can be 40x40/50x50mm
- 3). Height can be 900mm to 1200mm, as per your request
- 4). post types: 1 way post, 2 way 180/90/135 degree post, glass clamp attachments for glass thickness 8mm 10mm 12mm
- Photos for square glass railing post