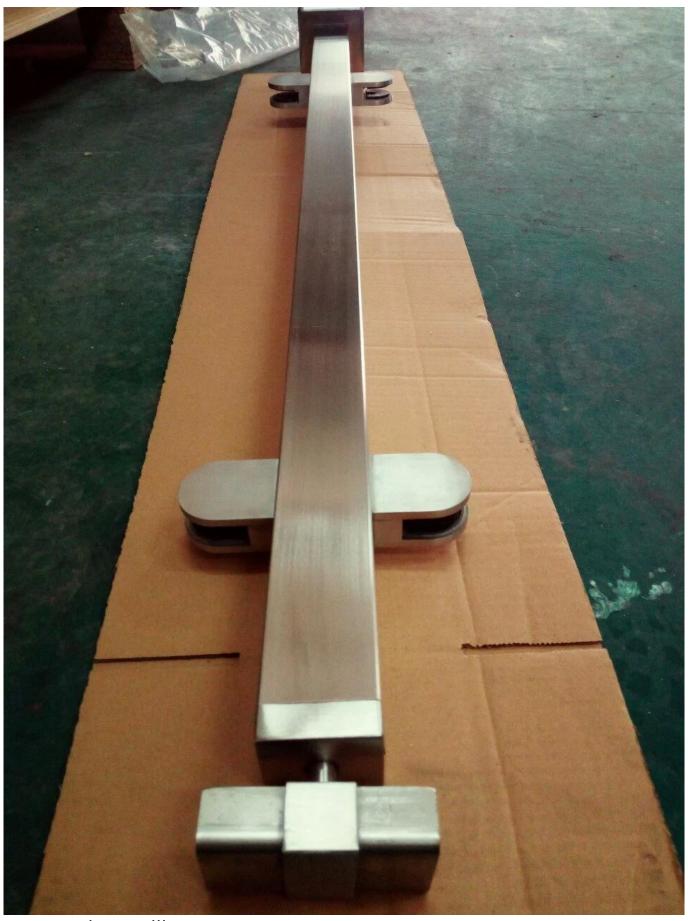

Stainless steel 2 inch square glass railing post for staircase balcony terrace, pool fence, bridge, shopping mall etc.

- Details for square glass railing post -
- 1). material: stainless steeel 304/316
- 2).post size can be 40x40/50x50mm
- 3). Height can be 900mm to 1200mm, as per your request
- 4). post types: 1 way post, 2 way 180/90/135 degree post, glass clamp attachments for glass thickness 8mm 10mm 12mm
- Photos for square glass railing post