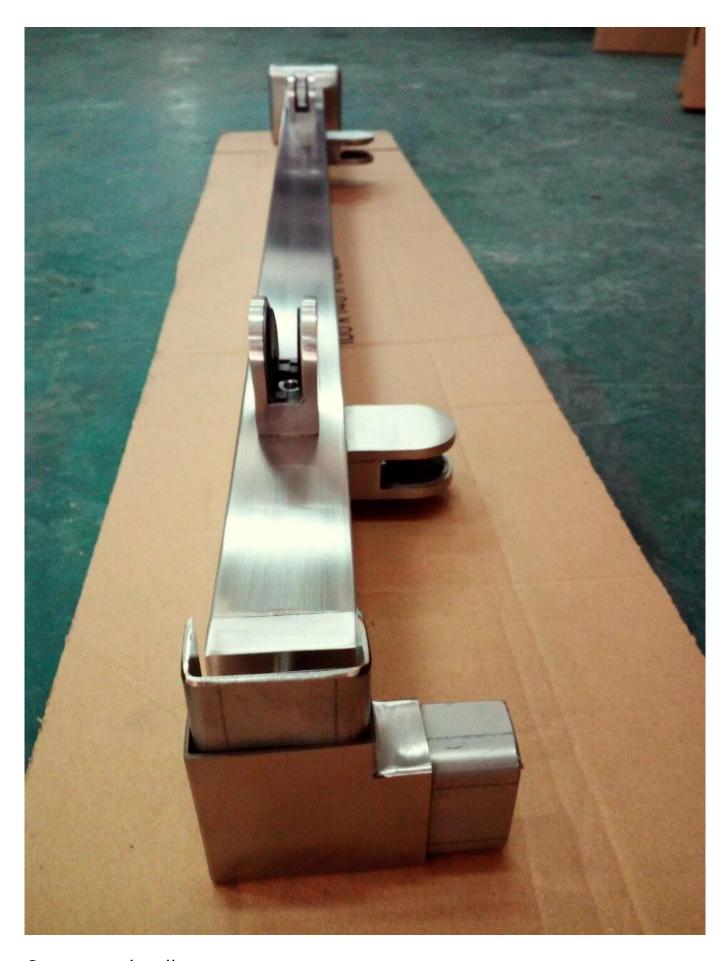

Stainless steel 2 inch square glass railing post for staircase balcony terrace, pool fence, bridge, shopping mall etc.

- Details for square glass railing post -
- 1). material: stainless steeel 304/316
- 2).post size can be 40x40/50x50mm
- 3). Height can be 900mm to 1200mm, as per your request
- 4). post types: 1 way post, 2 way 180/90/135 degree post, glass clamp attachments for glass thickness 8mm 10mm 12mm
- Photos for square glass railing post