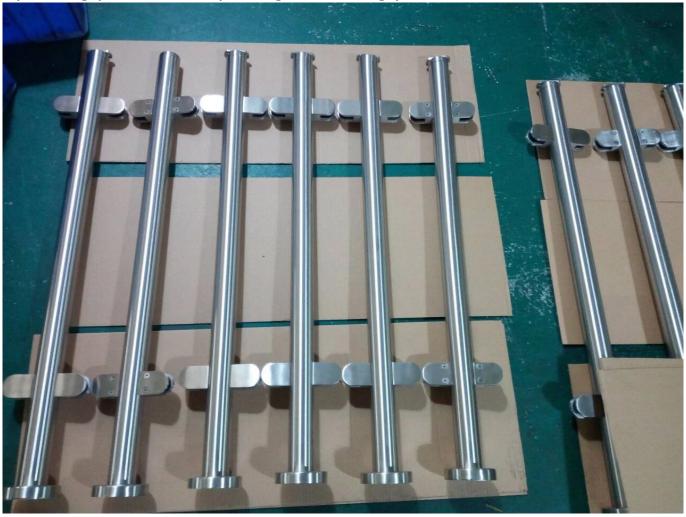

LCH-104

- packing photos for square glass railing post

square glass railing post

square glass railing post

Company details -

Shenzhen Launch Co., Ltd was established in 2004, located at Nanshan District, Shenzhen, and one hour by car from Hongkong International Airport. Our main product is high-grade building materials includes stainless steel balustrade post, staircase handrail, balcony guardrail, swimming pool fence and other high-grade building materials. All the products are designed strictly according to the high-end market requirements. We have our own factory in Tangxia Town, Dongguan, has a variety of precision equipment more than 50 sets: CNC lathe, milling machine, punching machine, pipe cutter, argon welder, drilling machine, polisher, etc. which can provide customers with complete product processing services. With the German SPECTRO Spectrometer, we insist on testing every batch of materials to ensure that the material is highly qualified. We also have hardness gauge, secondary element and other test equipment to ensure the products meets customers' requirements.