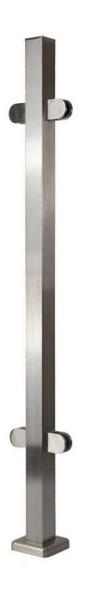

Stainless steel 2 inch square glass railing post for staircase balcony terrace, pool fence, bridge, shopping mall etc.

- Details for square glass railing post -
- 1). material: stainless steeel 304/316
- 2).post size can be 40x40/50x50mm
- 3). Height can be 900mm to 1200mm, as per your request
- 4). post types: 1 way post, 2 way 180/90/135 degree post, glass clamp attachments for glass thickness 8mm 10mm 12mm
- Photos for square glass railing post