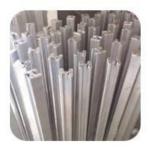

Stainless steel 2 inch square glass railing post for staircase balcony terrace, pool fence, bridge, shopping mall etc.

- Details for square glass railing post -
- 1). material: stainless steeel 304/316
- 2).post size can be 40x40/50x50mm
- 3). Height can be 900mm to 1200mm, as per your request
- 4). post types: 1 way post, 2 way 180/90/135 degree post, glass clamp attachments for glass thickness 8mm 10mm 12mm
- Photos for square glass railing post

LCH-104

- packing photos for square glass railing post

square glass railing post

square glass railing post

Company details -

Shenzhen Launch Co., Ltd was established in 2004, located at Nanshan District, Shenzhen, and one hour by car from Hongkong International Airport. Our main product is high-grade building materials includes stainless steel balustrade post, staircase handrail, balcony guardrail, swimming pool fence and other high-grade building materials. All the products are designed strictly according to the high-end market requirements. We have our own factory in Tangxia Town, Dongguan, has a variety of precision equipment more than 50 sets: CNC lathe, milling machine, punching machine, pipe cutter, argon welder, drilling machine, polisher, etc. which can provide customers with complete product processing services. With the German SPECTRO Spectrometer, we insist on testing every batch of materials to ensure that the material is highly qualified. We also have hardness gauge, secondary element and other test equipment to ensure the products meets customers' requirements.