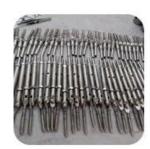

Stainless steel 2 inch square glass railing post for staircase balcony terrace, pool fence, bridge, shopping mall etc.

- Details for square glass railing post -
- 1). material: stainless steeel 304/316
- 2).post size can be 40x40/50x50mm
- 3). Height can be 900mm to 1200mm, as per your request
- 4). post types: 1 way post, 2 way 180/90/135 degree post, glass clamp attachments for glass thickness 8mm 10mm 12mm
- Photos for square glass railing post

LCH-104

- packing photos for square glass railing post

square glass railing post

square glass railing post

Company details -

Shenzhen Launch Co., Ltd was established in 2004, located at Nanshan District, Shenzhen, and one hour by car from Hongkong International Airport. Our main product is high-grade building materials includes stainless steel balustrade post, staircase handrail, balcony guardrail, swimming pool fence and other high-grade building materials. All the products are designed strictly according to the high-end market requirements. We have our own factory in Tangxia Town, Dongguan, has a variety of precision equipment more than 50 sets: CNC lathe, milling machine, punching machine, pipe cutter, argon welder, drilling machine, polisher, etc. which can provide customers with complete product processing services. With the German SPECTRO Spectrometer, we insist on testing every batch of materials to ensure that the material is highly qualified. We also have hardness gauge, secondary element and other test equipment to ensure the products meets customers' requirements.