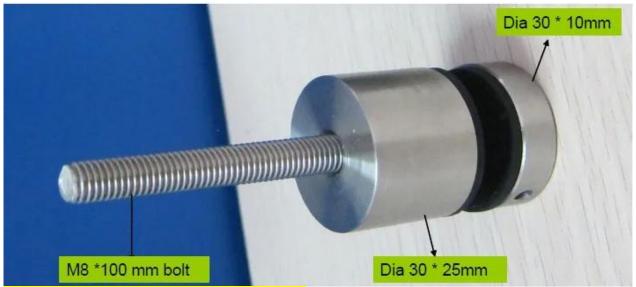

## Stainless steel 304/316 solid standoff for staircase balcony barrier glass railing

Item Name Standoff,

specification: stainless steel standoff bracket for glass

Item No.: SF-30, SF-50T

Material: Stainless steel 304 or SS316 Finish: polish (mirror) or brush (satin or matt)

Diameter available: 20mm,25mm, 30mm, 38mm,40mm,50mm or

60mm or 100mm

Size: Lenght: custom made or custom tailored

M6 or M8 or M10 or M12 threaded bolt

General usage: to fix glass on the wall for stairs railing or balcony railing

## standoff package photo

standoff pictures review

glass railing project photo after installed:

SF-50T

Thanks for your visting, Any needs or question, please contact with me freely: Contact: Joey Lan Email: sales02@launch-china.cn . Skype: launch-02 . Mob/Wechat/WhatsApp: 86-18707054903 .