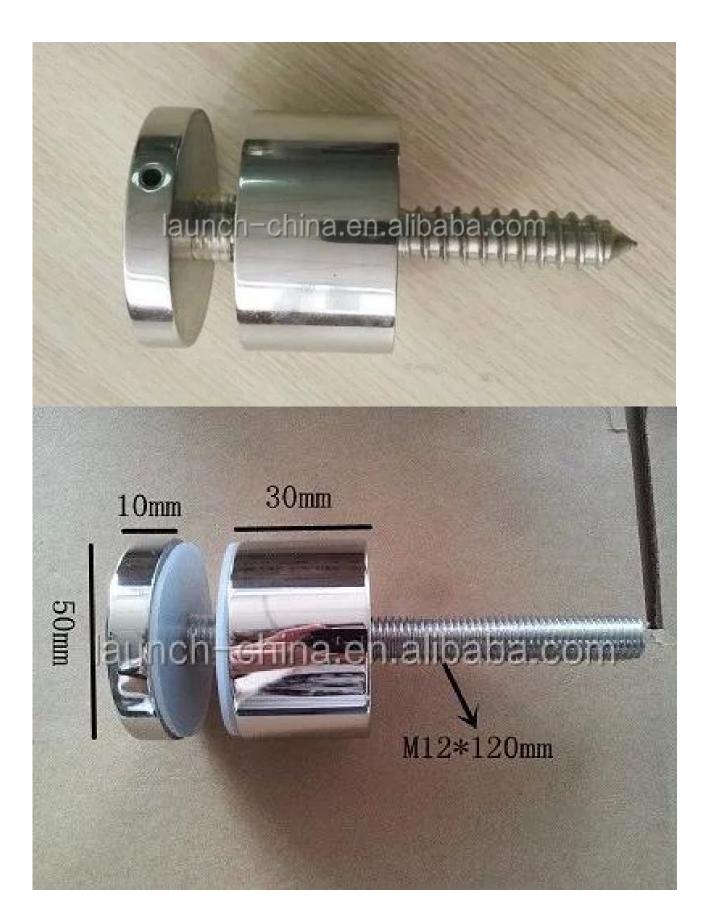

## Stainless steel 304/316 solid standoff for staircase balcony barrier glass railing

Item Name Standoff,

specification: stainless steel standoff bracket for glass

Item No.: SF-30, SF-50T

Material: Stainless steel 304 or SS316 Finish: polish (mirror) or brush (satin or matt)

Diameter available: 20mm,25mm, 30mm, 38mm,40mm,50mm or

60mm or 100mm

Size: Lenght: custom made or custom tailored

M6 or M8 or M10 or M12 threaded bolt

General usage: to fix glass on the wall for stairs railing or balcony railing

## standoff package photo

standoff pictures review

glass railing project photo after installed:

SF-50T

Thanks for your visting, Any needs or question, please contact with me freely: Contact: Joey Lan Email: sales02@launch-china.cn . Skype: launch-02 . Mob/Wechat/WhatsApp: 86-18707054903 .