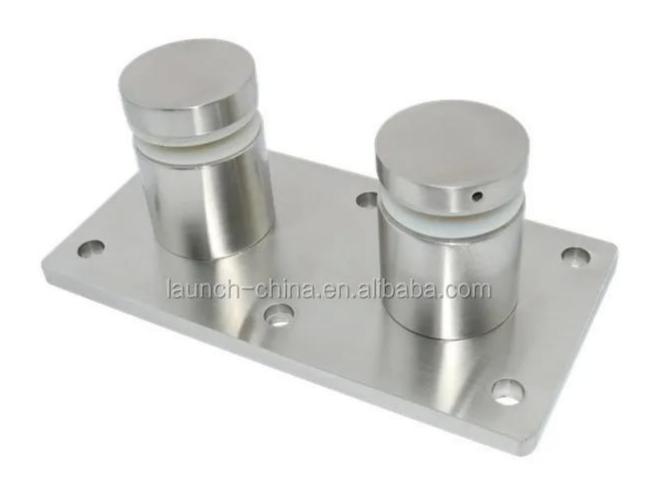

## Stainless steel 304/316 solid standoff for staircase balcony barrier glass railing

Item Name Standoff,

specification: stainless steel standoff bracket for glass

Item No.: SF-30, SF-50T

Material: Stainless steel 304 or SS316 Finish: polish (mirror) or brush (satin or matt)

Diameter available: 20mm,25mm, 30mm, 38mm,40mm,50mm or

60mm or 100mm

Size: Lenght: custom made or custom tailored

M6 or M8 or M10 or M12 threaded bolt

General usage: to fix glass on the wall for stairs railing or balcony railing

Accessories: screws,rubber ring,alley key

Advantage: pass SGS test for 80,000 open-close times.

Certificate: ISO 9001:2008; factory Audit; material test report

Quality control: high raw material with test report and QC test