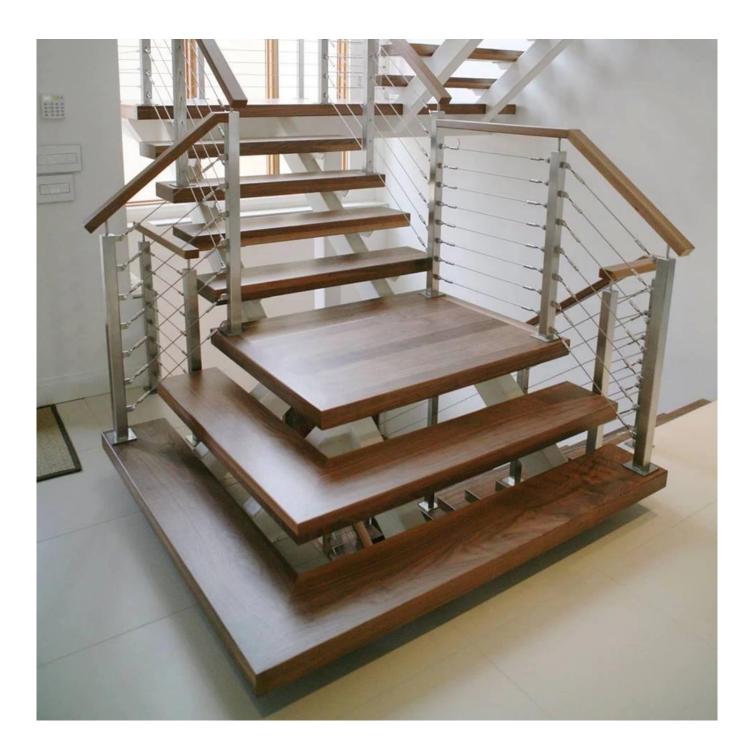

## **General Infomation:**

| Item name   | stainless steel balustrade post / balustrade fittings          |
|-------------|----------------------------------------------------------------|
| Material    | AISI 304 or 316                                                |
| Height      | 600-1500mm as per your requirement                             |
| Finish      | satin or mirror polished                                       |
| Size        | round(Dia 42.4mm/ 50.8mm)                                      |
|             | square(40*40mm/50*50mm)                                        |
| Feature     | no holes required on glass, glass well protected               |
| Fitting     | base plate, cover ring and top bracket                         |
| Packaging   | plastic bag and cartons                                        |
| Application | swimming pool area, balcony, staircase, corridor, gazebo, etc. |