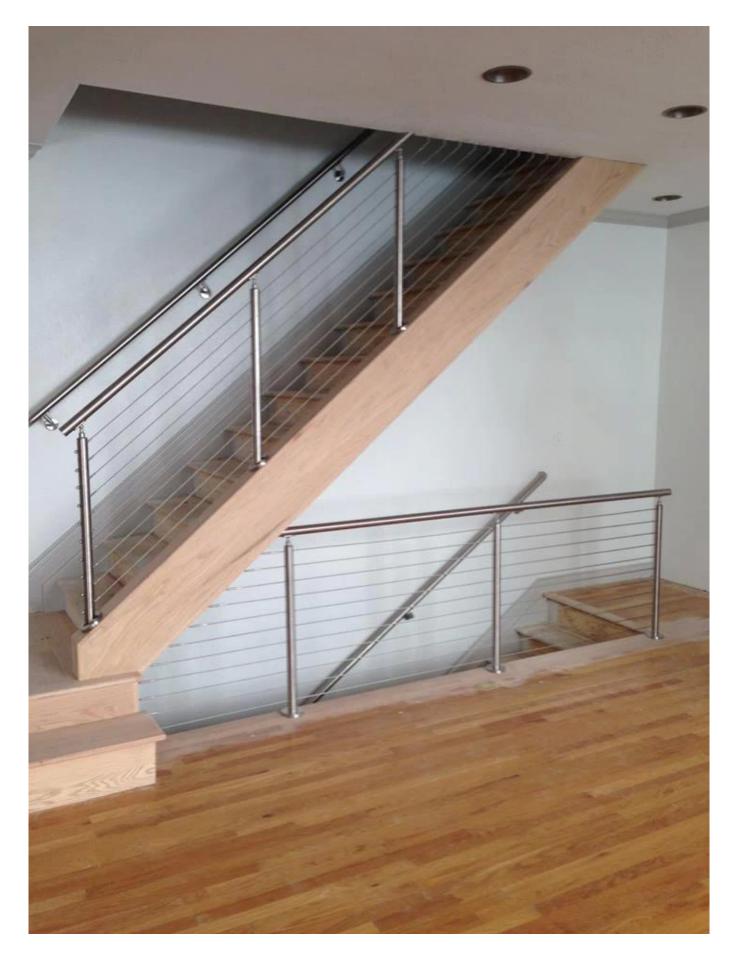

## **General Infomation:**

| Item name   | stainless steel balustrade post / balustrade fittings          |
|-------------|----------------------------------------------------------------|
| Material    | AISI 304 or 316                                                |
| Height      | 600-1500mm as per your requirement                             |
| Finish      | satin or mirror polished                                       |
| Size        | round(Dia 42.4mm/ 50.8mm)                                      |
|             | square(40*40mm/50*50mm)                                        |
| Feature     | no holes required on glass, glass well protected               |
| Fitting     | base plate, cover ring and top bracket                         |
| Packaging   | plastic bag and cartons                                        |
| Application | swimming pool area, balcony, staircase, corridor, gazebo, etc. |