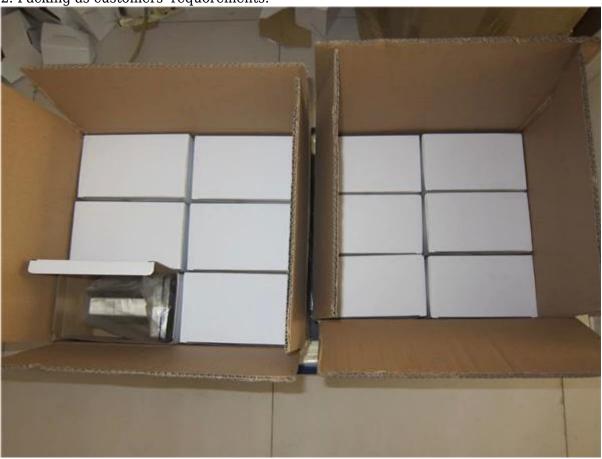

# **Glass Spigot Safety Packaging**

1. One piece into one bubble bag, then into one white box. 12 pieces into 365x330x230mm cardboard carton.

2. Packing as customers' requorements.

Frameless Glass Spigot Projects