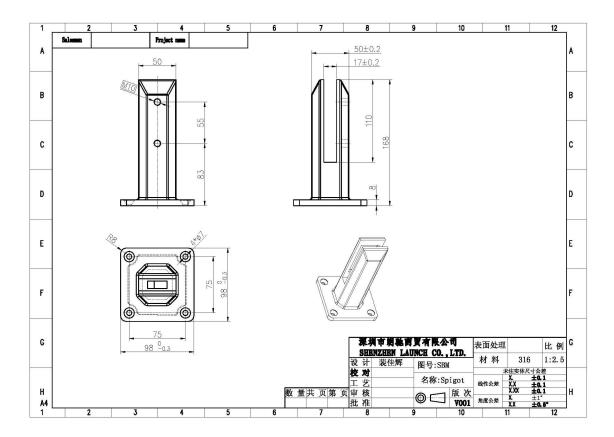

n                                             |
| Certification       | Yes. Meet Australia and New Zealand standards                                                                                                    |
| Sample              | Available                                                                                                                                        |
| MOQ                 | No limited. You can order as per your job requirement.                                                                                           |
| OEM & ODM Service   | Available                                                                                                                                        |

# Square Glass Spigot Destails

1) Glass spigot technical drawing



#### 2) Square spigot pictures







# **Glass Spigot Safety Packaging**

1. One piece into one bubble bag, then into one white box. 12 pieces into 365x330x230mm cardboard carton.

2. Packing as customers' requorements.



Frameless Glass Spigot Projects







Company info:







### Contact info:

Emai: sales05@launch-china.cn

Skype: launch-05 wechat:13129593615

Mob/whats APP: 0086 13129593615

Your inquire will be reply soon. Thank you for your time.