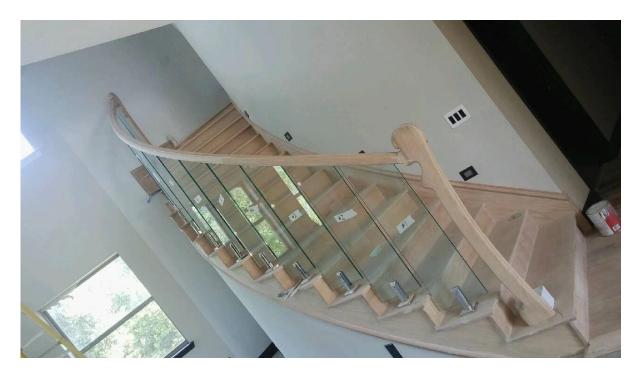

# **Glass Spigot Safety Packaging**

1. One piece into one bubble bag, then into one white box. 12 pieces into 365x330x230mm cardboard carton.

2. Packing as customers' requorements.

Frameless Glass Spigot Projects