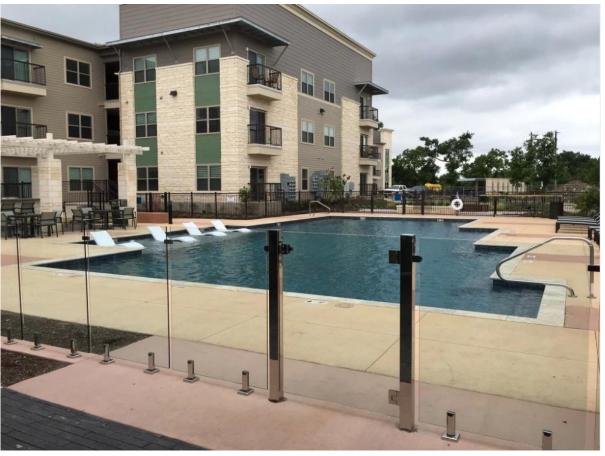

# **Glass Spigot Safety Packaging**

1. One piece into one bubble bag, then into one white box. 12 pieces into 365x330x230mm cardboard carton.

2. Packing as customers' requorements.

Frameless Glass Spigot Projects