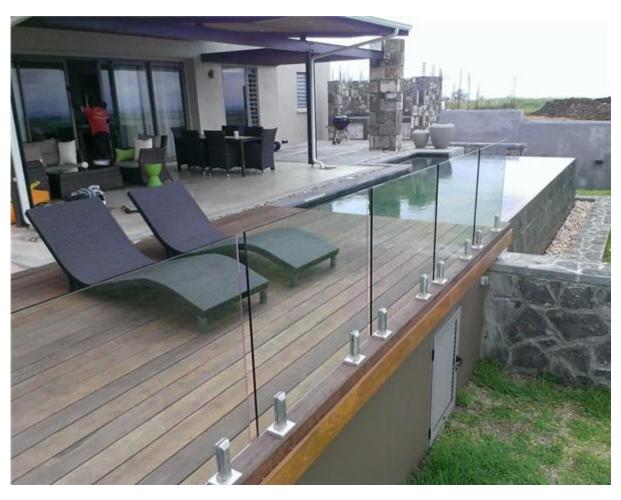

# **Glass Spigot Safety Packaging**

1. One piece into one bubble bag, then into one white box. 12 pieces into 365x330x230mm cardboard carton.

2. Packing as customers' requorements.

Frameless Glass Spigot Projects