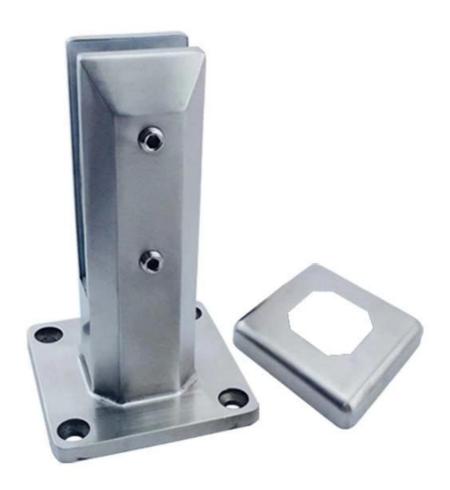

|
| Certification       | Yes. Meet Australia and New Zealand standards                                                                                                    |
| Sample              | Available                                                                                                                                        |
| MOQ                 | No limited. You can order as per your job requirement.                                                                                           |
| OEM & ODM Service   | Available                                                                                                                                        |

# Square Glass Spigot Destails

1) Glass spigot technical drawing



#### 2) Square spigot pictures







# **Glass Spigot Safety Packaging**

1. One piece into one bubble bag, then into one white box. 12 pieces into 365x330x230mm cardboard carton.

2. Packing as customers' requorements.



Frameless Glass Spigot Projects







Company info:







### Contact info:

Emai: sales05@launch-china.cn

Skype: launch-05 wechat:13129593615

Mob/whats APP: 0086 13129593615

Your inquire will be reply soon. Thank you for your time.