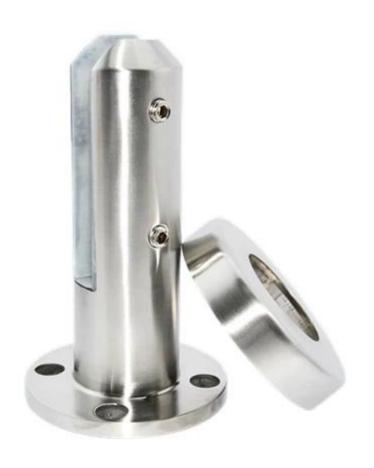

- 2. Model No.RBM frameless glass railing spigot
- 1. Material: Stainless steel 316/duplex 2205.
- 2. Finish: Satin or mirror polished.
- 3. For glass thickness: 8-13.52mm.
- 4. Model No. RBM.

**RBM** 