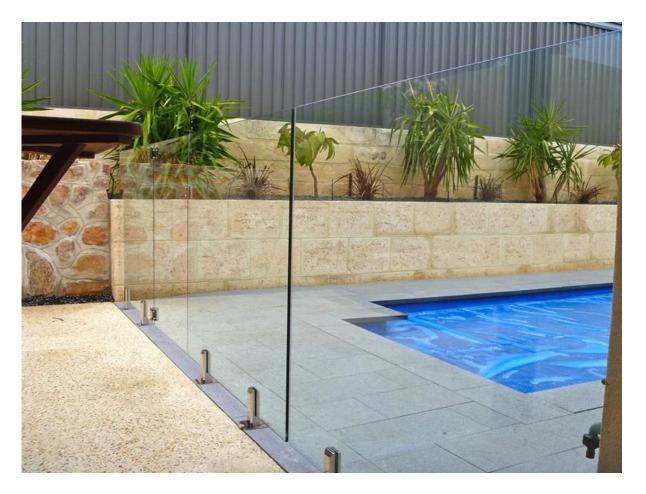

## stainless steel 316 duplex 2205 frameless glass railing spigot

- 1.Stainless steel 316 duplex 2205 frameless glass railing spigot description, Frameless Glass Clamp Railing System
- 1). For 3/8", 1/2", and 9/16" (10, 12, and 13.52 mm) glass
- 2). For Pool Fencing, Balcony, and Deck Applications
- 3). Our Frameless Glass Clamp Railing System provides an almost invisible "frameless" look. No vertical posts are used between the panels of glass; they are solely supported from the bottom by high strength stainless steel clamps. Their quality 316 alloy stainless steel construction provides superior weather resistance.