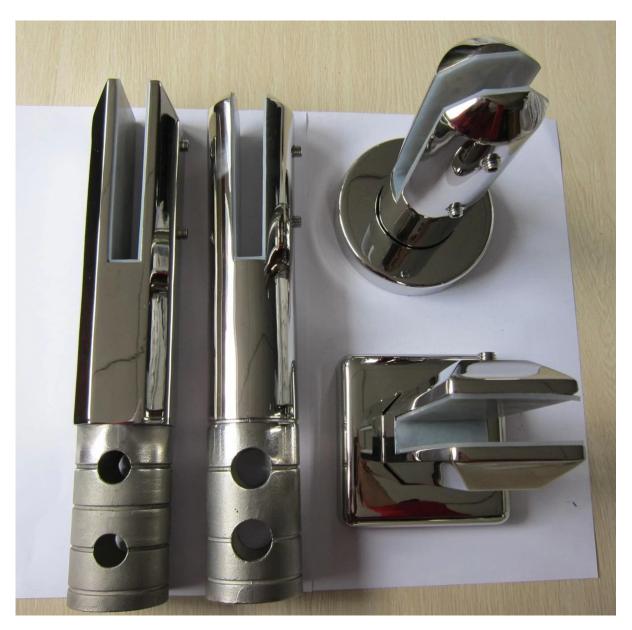

## stainless steel 316 duplex 2205 frameless glass railing spigot

- 1.Stainless steel 316 duplex 2205 frameless glass railing spigot description, Frameless Glass Clamp Railing System
- 1). For 3/8", 1/2", and 9/16" (10, 12, and 13.52 mm) glass
- 2). For Pool Fencing, Balcony, and Deck Applications
- 3). Our Frameless Glass Clamp Railing System provides an almost invisible "frameless" look. No vertical posts are used between the panels of glass; they are solely supported from the bottom by high strength stainless steel clamps. Their quality 316 alloy stainless steel construction provides superior weather resistance.

- 2. Model No.RBM frameless glass railing spigot
- 1. Material: Stainless steel 316/duplex 2205.
- 2. Finish: Satin or mirror polished.
- 3. For glass thickness: 8-13.52mm.
- 4. Model No. RBM.

**RBM** 

3. Model No. SBM (Square base spigot), javascript:void(0);/\*1469842823954\*/

Thanks for your visit, Any interested or needs, please contact with me freely:

Joey Lan