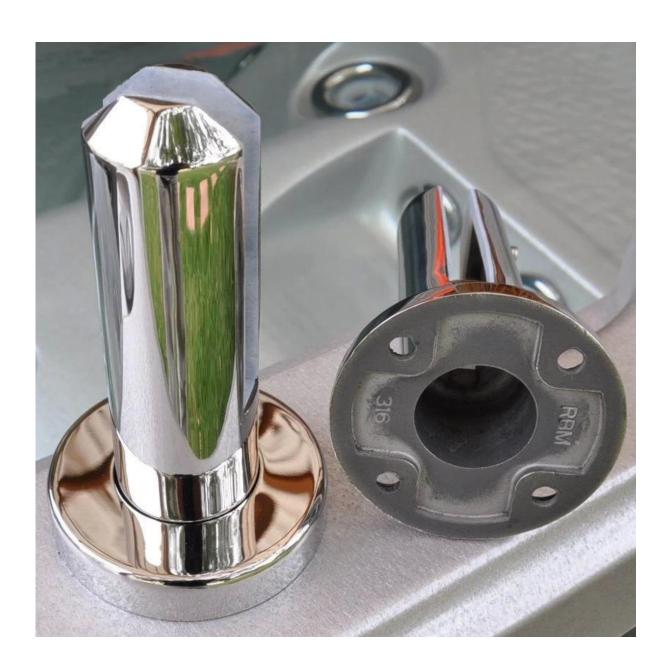

- 2. Model No.RBM frameless glass railing spigot
- 1. Material: Stainless steel 316/duplex 2205.
- 2. Finish: Satin or mirror polished.
- 3. For glass thickness: 8-13.52mm.
- 4. Model No. RBM.

**RBM** 