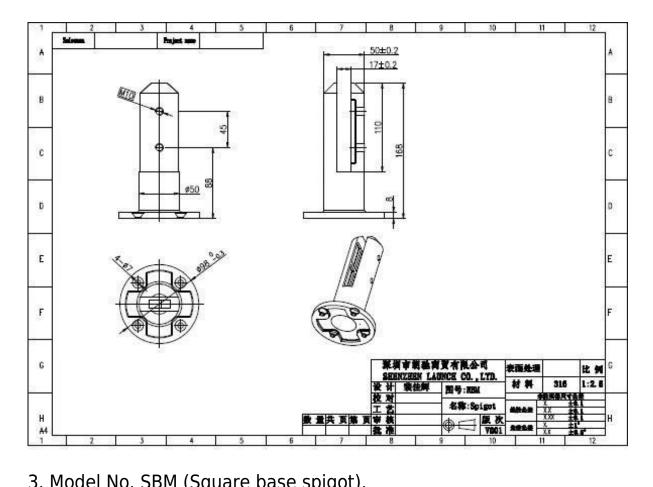

3. Model No. SBM (Square base spigot), javascript:void(0);/\*1469842823954\*/

Thanks for your visit, Any interested or needs, please contact with me freely:

Joey Lan