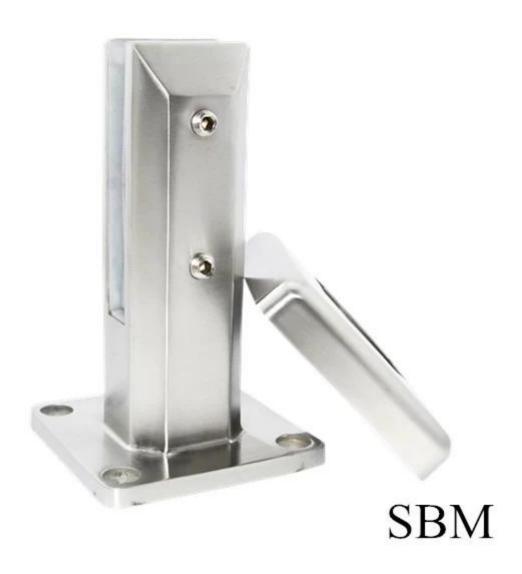

3. Model No. SBM (Square base spigot), javascript:void(0);/\*1469842823954\*/

Thanks for your visit, Any interested or needs, please contact with me freely:

Joey Lan