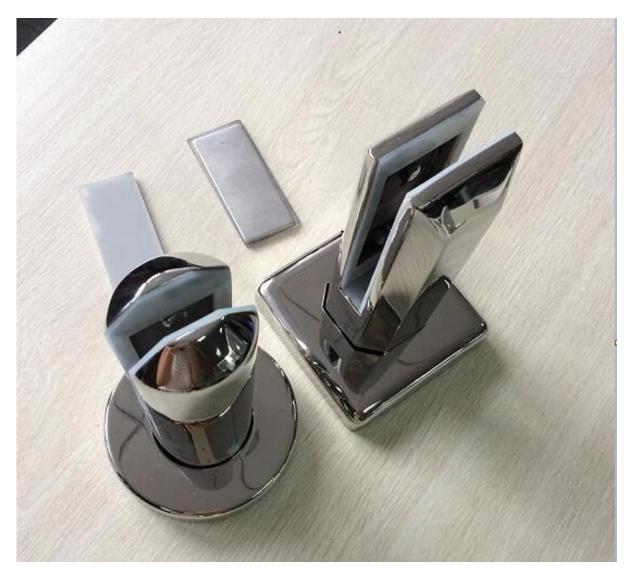

**RBM** 

## Brushed finished:

Mirror polished:

<u>Dimension drawing</u>:

2. Project installed for your reference,

3. Glass hinge & glass latch fittings, please refer to: javascript:void(0);/\*1480475864056\*/

Thanks for your visit, Any interested, please contact with me freely: