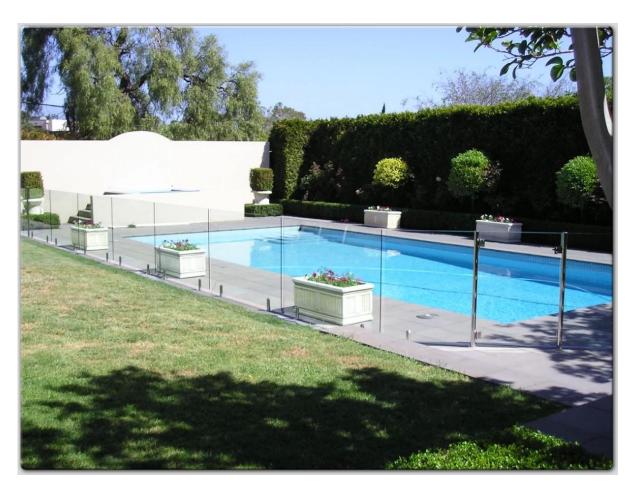

## Brushed finished:

Mirror polished:

<u>Dimension drawing</u>:

2. Project installed for your reference,

3. Glass hinge & glass latch fittings, please refer to: javascript:void(0);/\*1480475864056\*/

Thanks for your visit, Any interested, please contact with me freely: