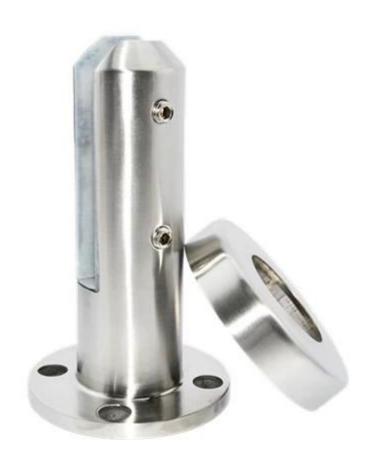

Stainless steel 316 ,frameless glass railing mini post , glass pool fence spigot  $% \left( 1,0\right) =0$ 

- 1. Glass pool fence spigot / mini post specification,
- 1. Material: Stainless steel 316/duplex 2205.
- 2. Finish: Brushed or Mirror polished.
- 3. For glass thickness: 10-13.52mm.
- 4. Model No. RBM: Round base plate spigot.
- 5. Model No. SBM: Square base plate spigot.

**RBM** 