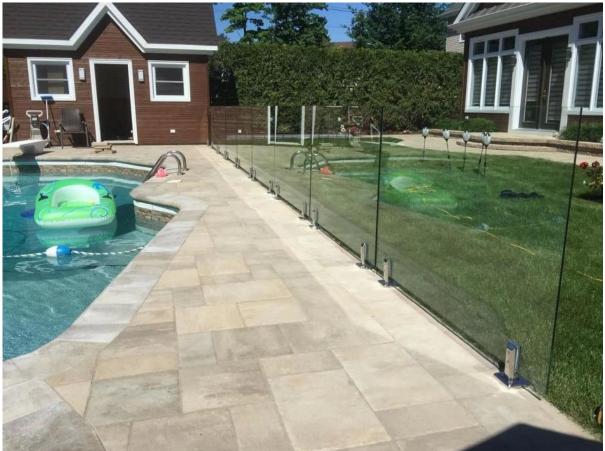

## Brushed finished:

Mirror polished:

<u>Dimension drawing</u>:

2. Project installed for your reference,

3. Glass hinge & glass latch fittings, please refer to: javascript:void(0);/\*1480475864056\*/

Thanks for your visit, Any interested, please contact with me freely: