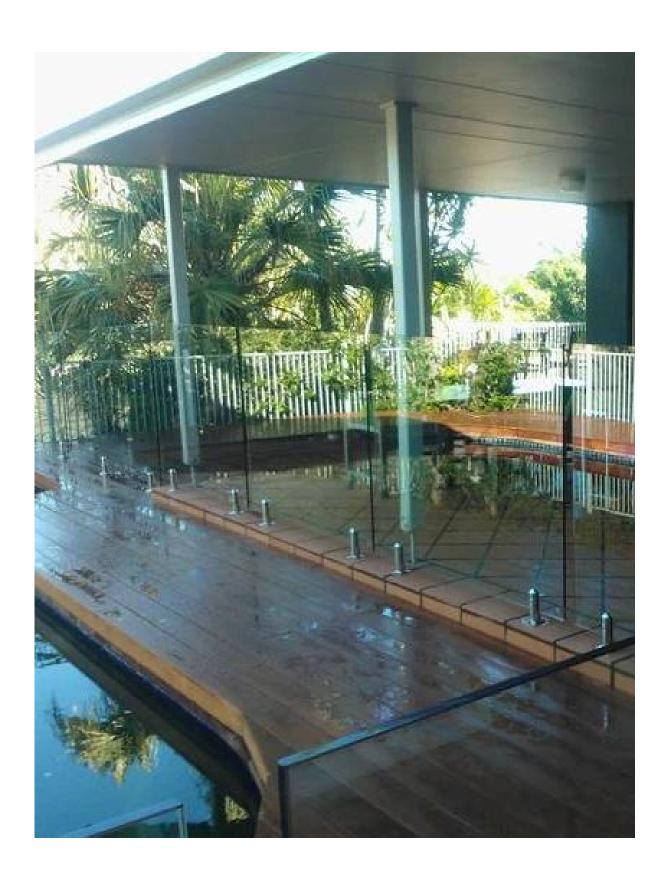

## Brushed finished:

Mirror polished:

<u>Dimension drawing</u>:

2. Project installed for your reference,

3. Glass hinge & glass latch fittings, please refer to: javascript:void(0);/\*1480475864056\*/

Thanks for your visit, Any interested, please contact with me freely: