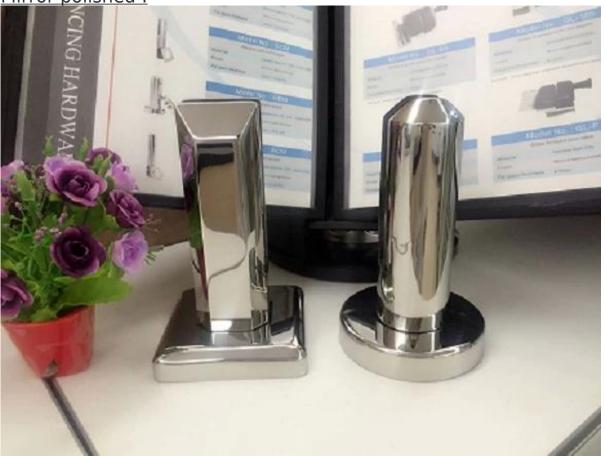

## Brushed finished:

Mirror polished:

<u>Dimension drawing</u>:

2. Project installed for your reference,

3. Glass hinge & glass latch fittings, please refer to: javascript:void(0);/\*1480475864056\*/

Thanks for your visit, Any interested, please contact with me freely: