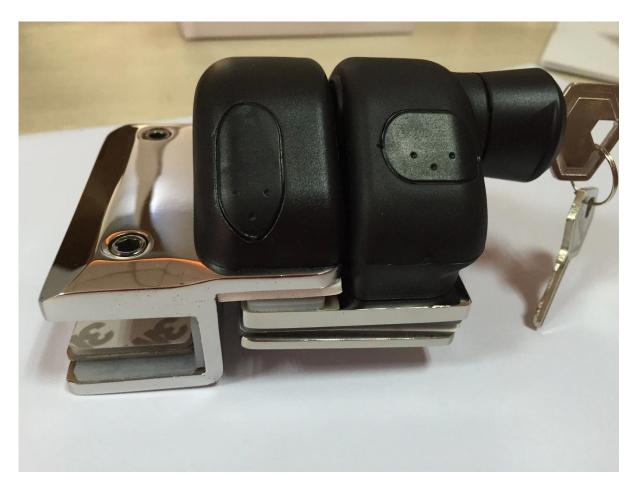

## Brushed finished:

Mirror polished:

<u>Dimension drawing</u>:

2. Project installed for your reference,

3. Glass hinge & glass latch fittings, please refer to: javascript:void(0);/\*1480475864056\*/

Thanks for your visit, Any interested, please contact with me freely: