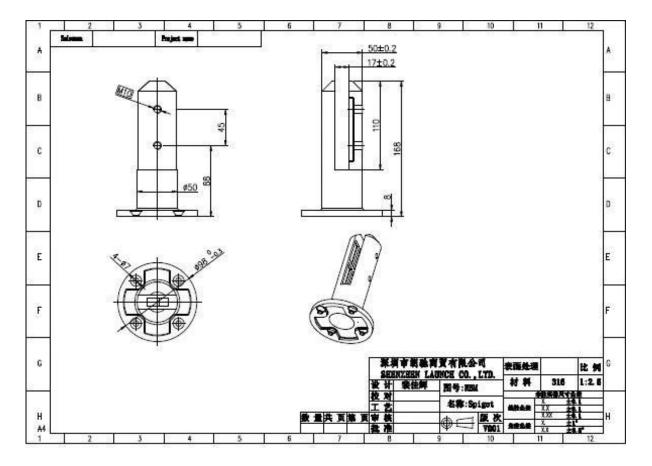

## Brushed finished:

Mirror polished:

<u>Dimension drawing</u>:

2. Project installed for your reference,

3. Glass hinge & glass latch fittings, please refer to: javascript:void(0);/\*1480475864056\*/

Thanks for your visit, Any interested, please contact with me freely: