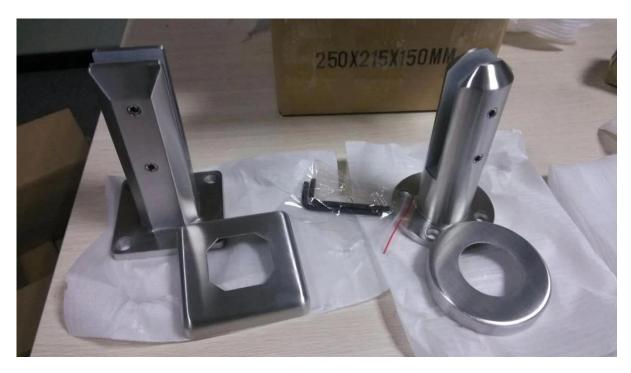

## Brushed finished:

Mirror polished:

<u>Dimension drawing</u>:

2. Project installed for your reference,

3. Glass hinge & glass latch fittings, please refer to: javascript:void(0);/\*1480475864056\*/

Thanks for your visit, Any interested, please contact with me freely: