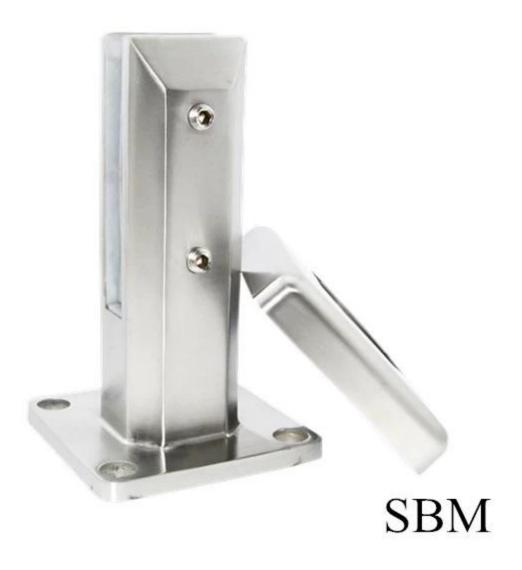

Stainless steel 316 ,frameless glass railing mini post , glass pool fence spigot  $% \left( 1,0\right) =0$ 

- 1. Glass pool fence spigot / mini post specification,
- 1. Material: Stainless steel 316/duplex 2205.
- 2. Finish: Brushed or Mirror polished.
- 3. For glass thickness: 10-13.52mm.
- 4. Model No. RBM: Round base plate spigot.
- 5. Model No. SBM: Square base plate spigot.

## Brushed finished:

Mirror polished:

<u>Dimension drawing</u>:

2. Project installed for your reference,

3. Glass hinge & glass latch fittings, please refer to: javascript:void(0);/\*1480475864056\*/

Thanks for your visit, Any interested, please contact with me freely: