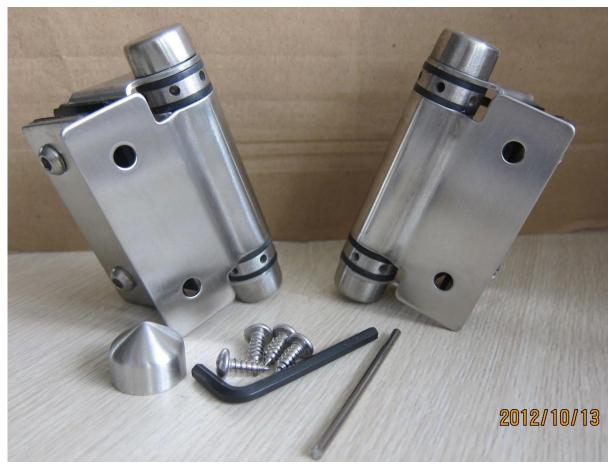

stainless steel 316 glass door hinges are used in the frameless glass balustrade system.

It closes automatically.

There are 3 types of glass hinges 1.glass to glass 180 degree hinge 2.glass to wall hinge 3.glass to round post hinge

to fit 8-10mm glass gate hinge

Model No.:G-G1

<u>China shenzhen cheap stainless steel glass pool fence gate hinge self closing gate hinge</u>

Model No.:G-W1

Model No.:G-R1

to fit 10-12mm glass hinge

Model No.:G-G2