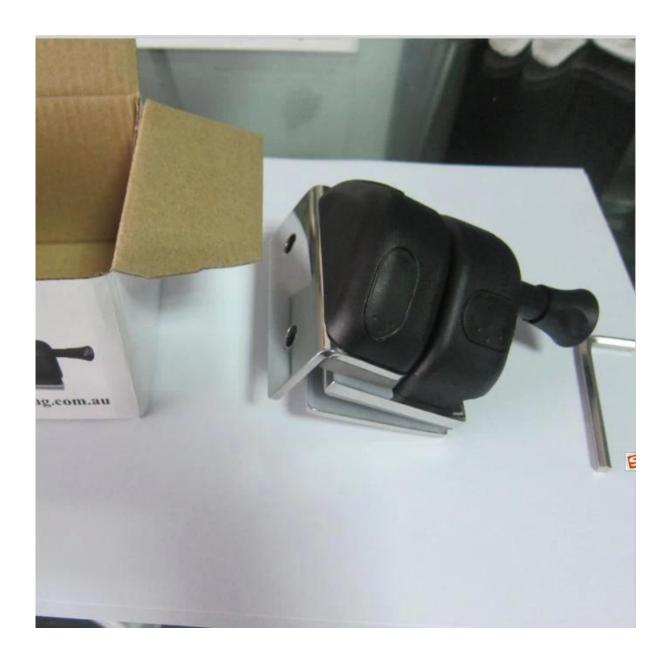

stainless steel 316 glass door hinges are used in the frameless glass balustrade system.

It closes automatically.

There are 3 types of glass hinges 1.glass to glass 180 degree hinge 2.glass to wall hinge 3.glass to round post hinge

to fit 8-10mm glass gate hinge

Model No.:G-G1

<u>China shenzhen cheap stainless steel glass pool fence gate hinge self closing gate hinge</u>

Model No.:G-W1

Model No.:G-R1

to fit 10-12mm glass hinge

Model No.:G-G2

stainless steel 316 glass door hinge for pool fencing,1/2" glass door hinge
for glass balustrade

Model No.:G-R2

Model No.:G-W2

<u>frameless glass pool fencing gate hinge made in china, glass to wall hinge for glass balustrade</u>