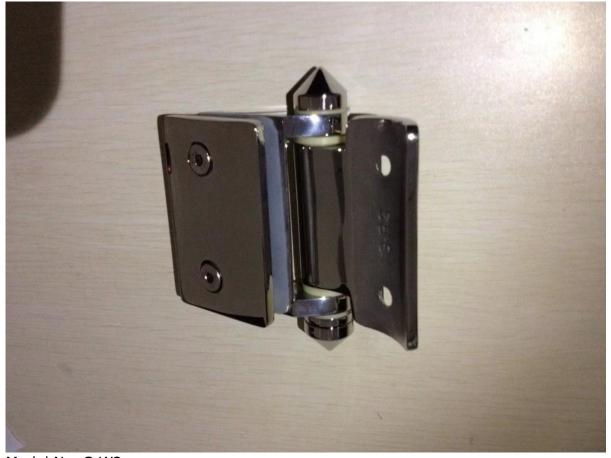

stainless steel 316 glass door hinges are used in the frameless glass balustrade system.

It closes automatically.

There are 3 types of glass hinges 1.glass to glass 180 degree hinge 2.glass to wall hinge 3.glass to round post hinge

to fit 8-10mm glass gate hinge

Model No.:G-G1

<u>China shenzhen cheap stainless steel glass pool fence gate hinge self closing gate hinge</u>

Model No.:G-W1

Model No.:G-R1

to fit 10-12mm glass hinge

Model No.:G-G2