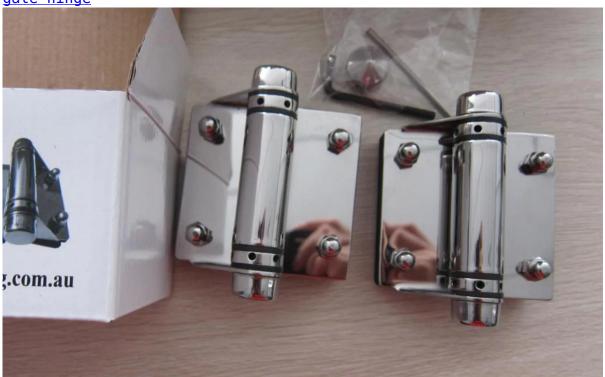

stainless steel 316 glass door hinges are used in the frameless glass balustrade system.

It closes automatically.

There are 3 types of glass hinges 1.glass to glass 180 degree hinge 2.glass to wall hinge 3.glass to round post hinge

to fit 8-10mm glass gate hinge

Model No.:G-G1

<u>China shenzhen cheap stainless steel glass pool fence gate hinge self closing gate hinge</u>

Model No.:G-W1

Model No.:G-R1

to fit 10-12mm glass hinge

Model No.:G-G2