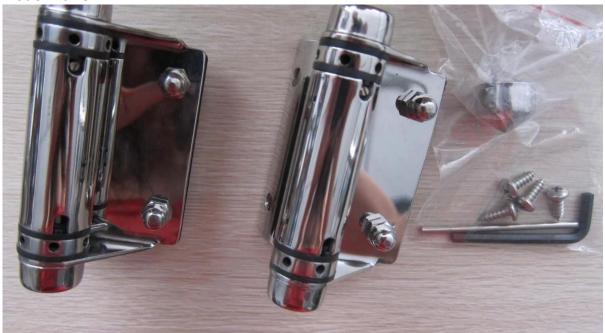

stainless steel 316 glass door hinges are used in the frameless glass balustrade system.

It closes automatically.

There are 3 types of glass hinges 1.glass to glass 180 degree hinge 2.glass to wall hinge 3.glass to round post hinge

to fit 8-10mm glass gate hinge

Model No.:G-G1

<u>China shenzhen cheap stainless steel glass pool fence gate hinge self closing gate hinge</u>

Model No.:G-W1

Model No.:G-R1

to fit 10-12mm glass hinge

Model No.:G-G2