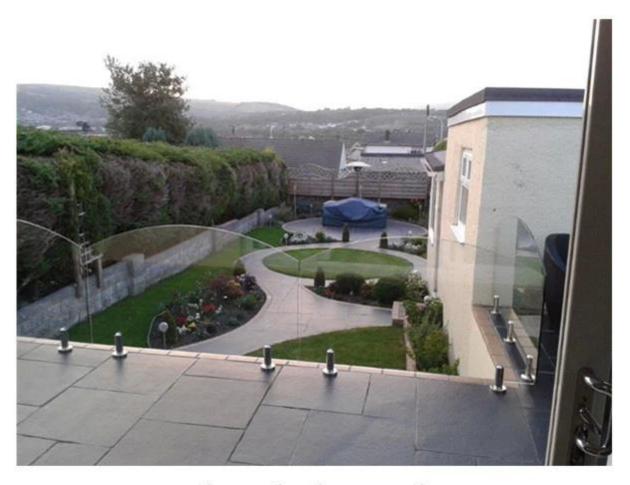

Other fittings are also available

glass latch

Model No.:GL-180

china stainless steel glass latch for pool fencing

Model No.:GL-P

Model No.:GL-W

Stainless steel glass spigot
china 12mm frameless glass balustrade spigot supplier, stainless steel 12mm
glass spigot for swimming pool fence

glass balustrade system

Stainless steel mini top rail

stainless steel 316 mini top rail for balcony design,1/2" stainless steel slotted top slotted pipe for pool fencing