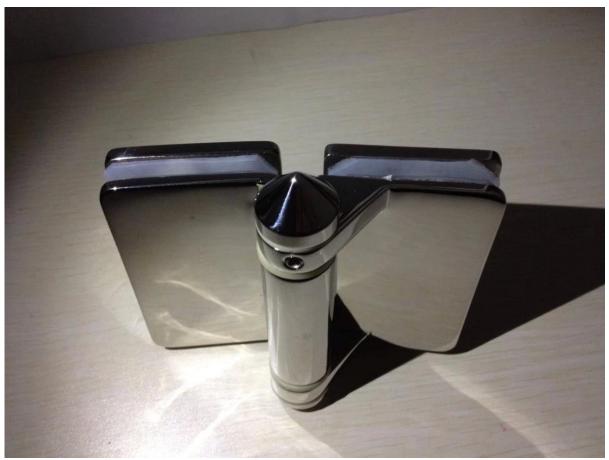

stainless steel 316 glass door hinges are used in the frameless glass balustrade system.

It closes automatically.

There are 3 types of glass hinges 1.glass to glass 180 degree hinge 2.glass to wall hinge 3.glass to round post hinge

stainless steel 316 glass door hinge for pool fencing,1/2" glass door hinge
for glass balustrade

Model No.:G-R2

Model No.:G-W2

<u>frameless glass pool fencing gate hinge made in china, glass to wall hinge for glass balustrade</u>