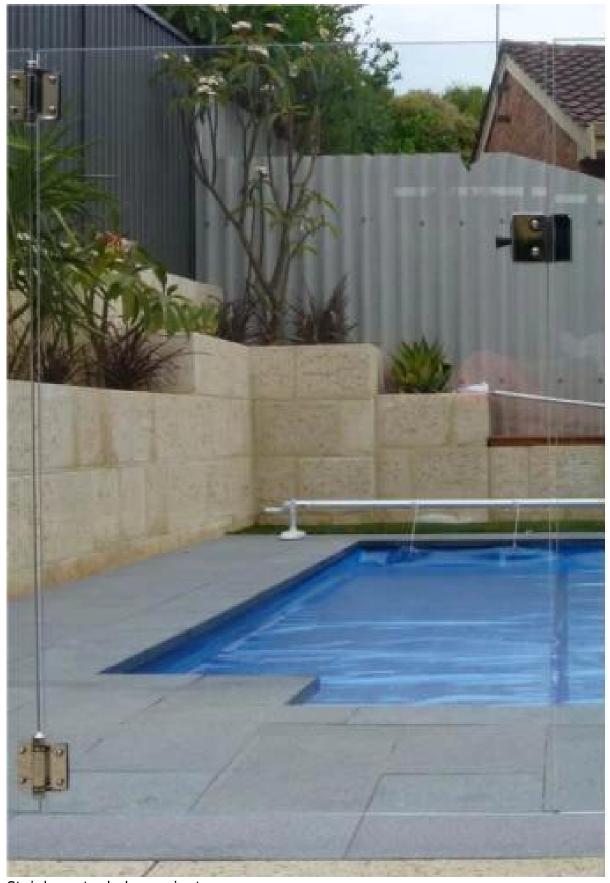

stainless steel 316 glass door hinges are used in the frameless glass balustrade system.

It closes automatically.

There are 3 types of glass hinges 1.glass to glass 180 degree hinge 2.glass to wall hinge 3.glass to round post hinge

stainless steel 316 glass door hinge for pool fencing,1/2" glass door hinge
for glass balustrade

Model No.:G-R2

Model No.:G-W2

<u>frameless glass pool fencing gate hinge made in china, glass to wall hinge for glass balustrade</u>