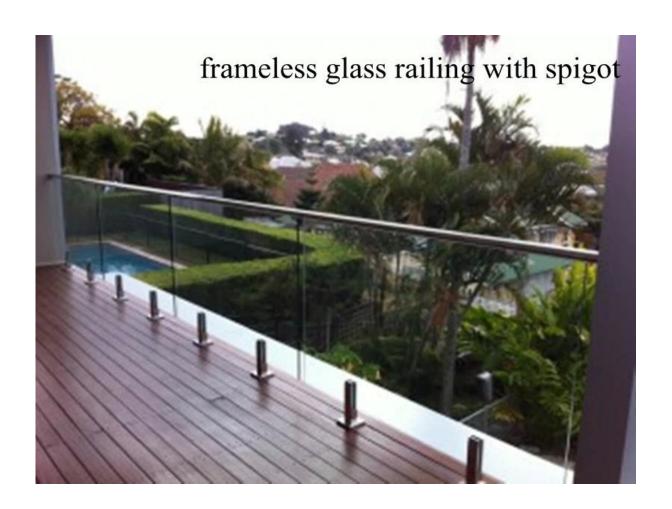

Other fittings are also available

glass latch

Model No.:GL-180

china stainless steel glass latch for pool fencing

Model No.:GL-P

Model No.:GL-W

Stainless steel glass spigot
china 12mm frameless glass balustrade spigot supplier, stainless steel 12mm
glass spigot for swimming pool fence

glass balustrade system

Stainless steel mini top rail

stainless steel 316 mini top rail for balcony design,1/2" stainless steel slotted top slotted pipe for pool fencing