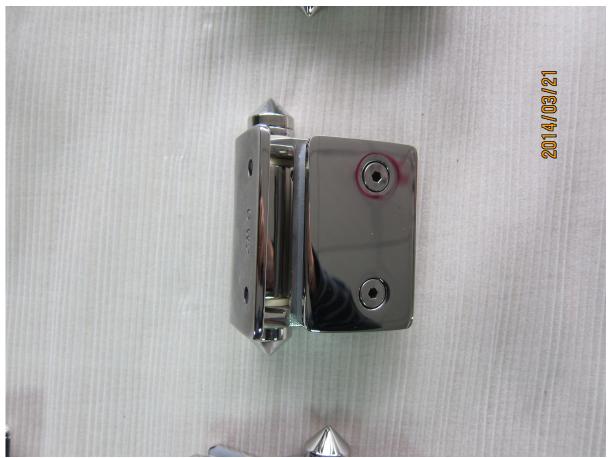

stainless steel 316 glass door hinges are used in the frameless glass balustrade system.

It closes automatically.

There are 3 types of glass hinges 1.glass to glass 180 degree hinge 2.glass to wall hinge 3.glass to round post hinge

to fit 8-10mm glass gate hinge

Model No.:G-G1

<u>China shenzhen cheap stainless steel glass pool fence gate hinge self closing gate hinge</u>

Model No.:G-W1

Model No.:G-R1

to fit 10-12mm glass hinge

Model No.:G-G2