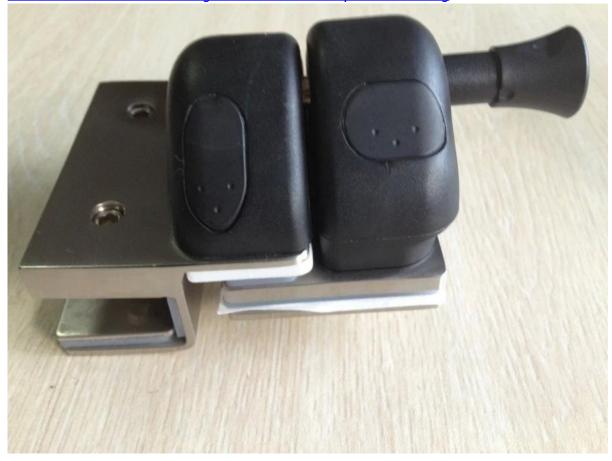

to fit 8-10mm glass gate hinge

Model No.:G-G1

<u>China shenzhen cheap stainless steel glass pool fence gate hinge self closing gate hinge</u>

Model No.:G-W1

Model No.:G-R1

to fit 10-12mm glass hinge

Model No.:G-G2

stainless steel 316 glass door hinge for pool fencing,1/2" glass door hinge
for glass balustrade

Model No.:G-R2

Model No.:G-W2

<u>frameless glass pool fencing gate hinge made in china, glass to wall hinge for glass balustrade</u>