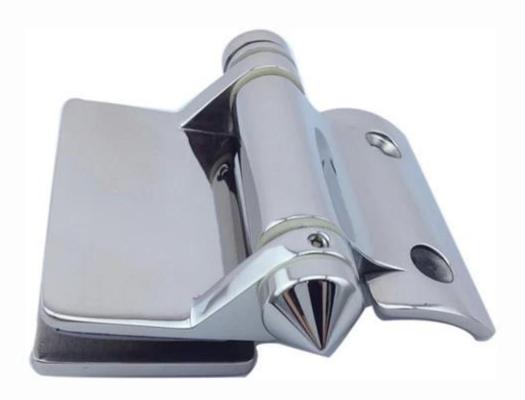

## 1. stainless steel 316 glass gate hinges description,

- Material: stainless steel 316
- Finish: Brushed or Mirror polished
- For glass thicknesss: 8mm 10 mm
- Hing Types: glass to glass hinge , glass to post hinge , glass to wall hinge types available
- Made by precision casting, high quality.
- 2 pcs hinges for 1 gate panels
- gate panel within 1200mm wide and 900mm high

## 2.Model No. G-G2, glass to glass hinge,

G-G2

3.Model No. G-W2, glass to square post / wall hinge,

**G-W 2** 

4.Model No. G-R2, glass to round post hinge,

G-R2

Thanks for your visit, Any interested or needs, please contact with me freely: