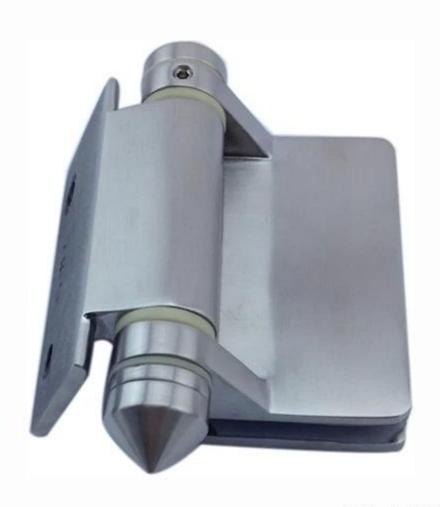

## 1. stainless steel 316 glass gate hinges description,

- Material: stainless steel 316
- Finish: Brushed or Mirror polished
- For glass thicknesss: 8mm 10 mm
- Hing Types: glass to glass hinge , glass to post hinge , glass to wall hinge types available
- Made by precision casting, high quality.
- 2 pcs hinges for 1 gate panels
- gate panel within 1200mm wide and 900mm high

## 2.Model No. G-G2, glass to glass hinge,

G-G2

3.Model No. G-W2, glass to square post / wall hinge,

**G-W 2** 

4.Model No. G-R2, glass to round post hinge,

G-R2

Thanks for your visit, Any interested or needs, please contact with me freely: