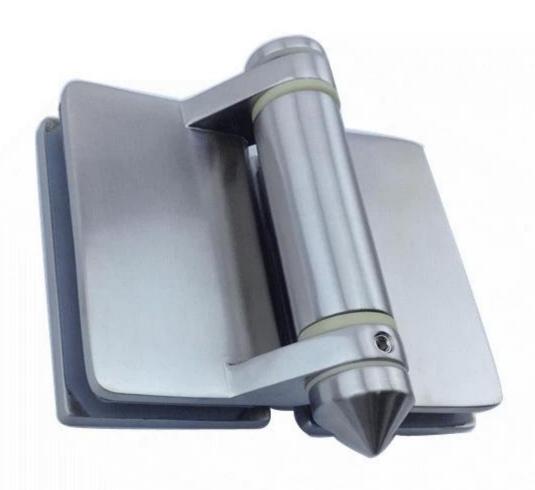

## 1. stainless steel 316 glass gate hinges description,

- Material: stainless steel 316
- Finish: Brushed or Mirror polished
- For glass thicknesss: 8mm 10 mm
- Hing Types: glass to glass hinge , glass to post hinge , glass to wall hinge types available
- Made by precision casting, high quality.
- 2 pcs hinges for 1 gate panels
- gate panel within 1200mm wide and 900mm high

## 2.Model No. G-G2, glass to glass hinge,

G-G2

3.Model No. G-W2, glass to square post / wall hinge,

**G-W 2** 

4.Model No. G-R2, glass to round post hinge,

G-R2

Thanks for your visit, Any interested or needs, please contact with me freely: