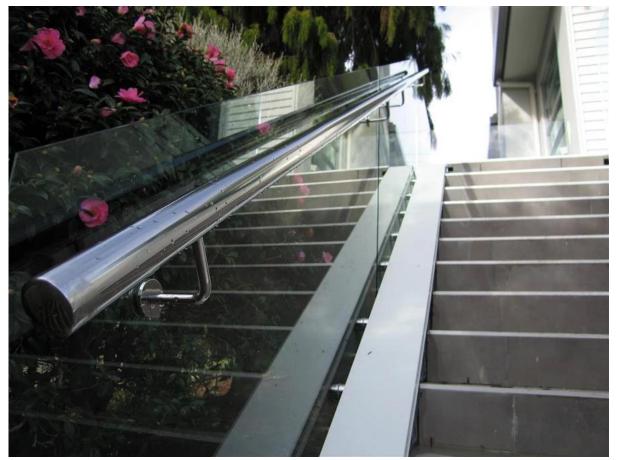

Various types of bracket:

Project photoes:

Standoff fitting: javascript:void(0);/\*1464860090947\*/

<u>Thanks for your visit, Any interested or needs, please contact</u> with me freely : Contact: Joey Lan Email: sales02@launch-china.cn . Skype: launch-02 . Mob/Wechat/WhatsApp: 86-18707054903 .