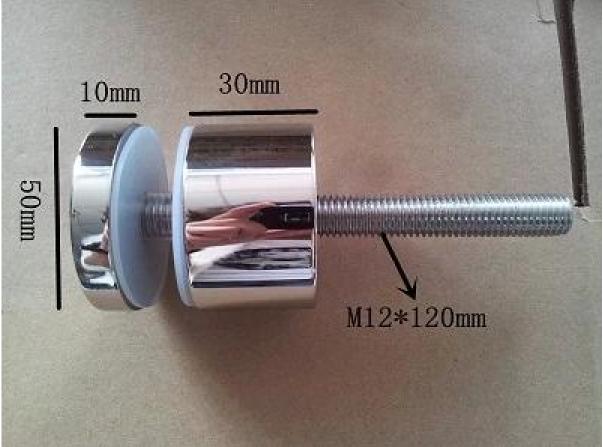

Various types of bracket:

Project photoes:

Standoff fitting: javascript:void(0);/\*1464860090947\*/

<u>Thanks for your visit, Any interested or needs, please contact</u> with me freely : Contact: Joey Lan Email: sales02@launch-china.cn . Skype: launch-02 . Mob/Wechat/WhatsApp: 86-18707054903 .