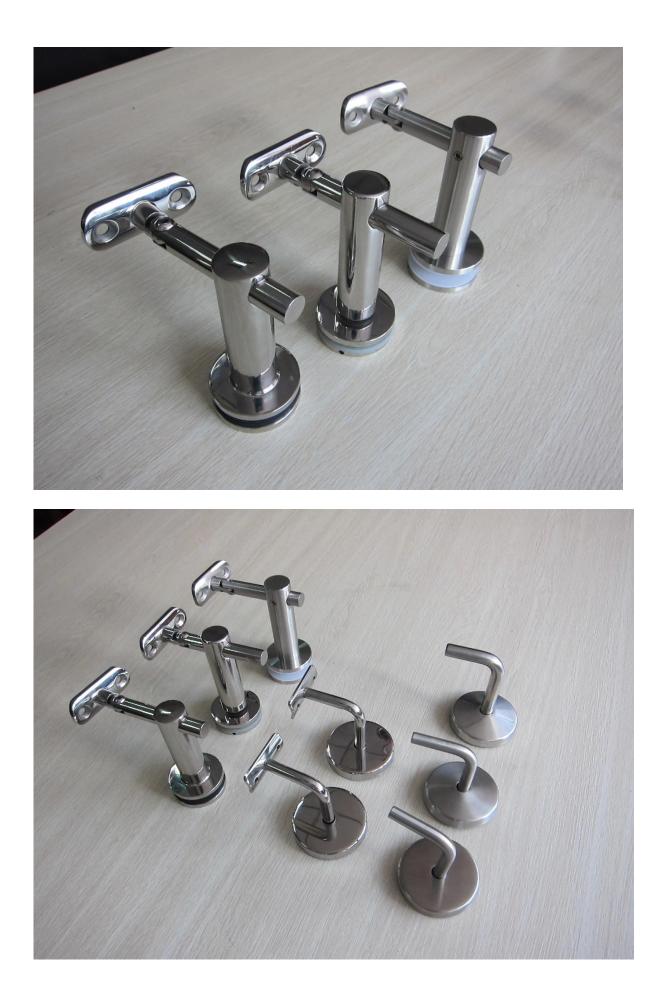

Various types of bracket:

Project photoes:

Standoff fitting: javascript:void(0);/\*1464860090947\*/

<u>Thanks for your visit, Any interested or needs, please contact</u> with me freely : Contact: Joey Lan Email: sales02@launch-china.cn . Skype: launch-02 . Mob/Wechat/WhatsApp: 86-18707054903 .