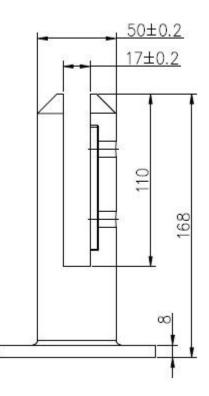

Stainless steel round base plate glass spigot is not only popular but also economical for your frameless glass fence. It is designed to suit 10-13.52mm tempered glass panel.

Specifications:

-stainless steel 316,316L , duplex 2205
-satin or mirror polished
-for 10-13.52mm tempered glass
- round base plate spigot
-AS/NZS standard
-dia50mm\*168mm height+100\*100mm dress ring cover
-Weight : 1.7kg
-Fitting included : cover,screws,rubber gaskets
-Application : 2 spigots support 1 glass panel