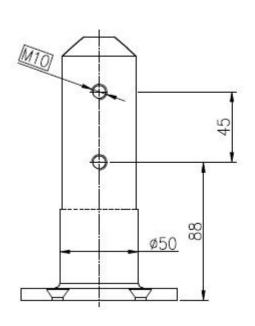

Stainless steel round base plate glass spigot is not only popular but also economical for your frameless glass fence. It is designed to suit 10-13.52mm tempered glass panel.

Specifications:

-stainless steel 316,316L , duplex 2205
-satin or mirror polished
-for 10-13.52mm tempered glass
- round base plate spigot
-AS/NZS standard
-dia50mm\*168mm height+100\*100mm dress ring cover
-Weight : 1.7kg
-Fitting included : cover,screws,rubber gaskets
-Application : 2 spigots support 1 glass panel