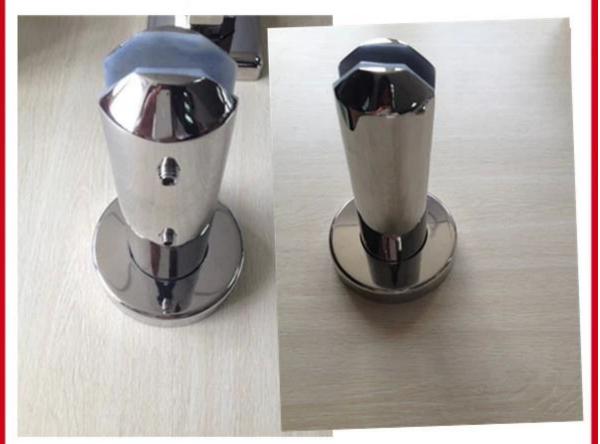

Stainless steel round base plate glass spigot is not only popular but also economical for your frameless glass fence. It is designed to suit 10-13.52mm tempered glass panel.

Specifications:

-stainless steel 316,316L , duplex 2205
-satin or mirror polished
-for 10-13.52mm tempered glass
- round base plate spigot
-AS/NZS standard
-dia50mm\*168mm height+100\*100mm dress ring cover
-Weight : 1.7kg
-Fitting included : cover,screws,rubber gaskets
-Application : 2 spigots support 1 glass panel





Different Models of spigot available :

- Square base plate spigot SBM

-Round base plate spigot RBM

-Square core drill spigot SCM

-Round core drill spigot RCM

-Square core drill spigot with added length SCM-1  $\,$ 

-Round core drill spigot with added length RCM -1

Product show:





#### ^o^email:saleso3@launch-china.cn







#### ^o^email:saleso3@launch-china.cn

Packing Details :

PE foam bag+small white box+carton

10 or 12 spigots into a carton