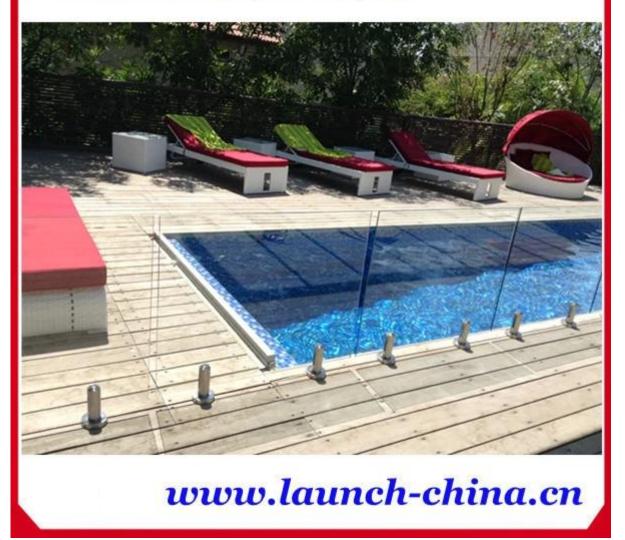

Stainless steel round base plate glass spigot is not only popular but also economical for your frameless glass fence. It is designed to suit 10-13.52mm tempered glass panel.

Specifications:

-stainless steel 316,316L , duplex 2205
-satin or mirror polished
-for 10-13.52mm tempered glass
- round base plate spigot
-AS/NZS standard
-dia50mm\*168mm height+100\*100mm dress ring cover
-Weight : 1.7kg
-Fitting included : cover,screws,rubber gaskets
-Application : 2 spigots support 1 glass panel





Different Models of spigot available :

- Square base plate spigot SBM

-Round base plate spigot RBM

-Square core drill spigot SCM

-Round core drill spigot RCM

-Square core drill spigot with added length SCM-1  $\,$ 

-Round core drill spigot with added length RCM -1

Product show:





#### ^o^email:saleso3@launch-china.cn







#### ^o^email:saleso3@launch-china.cn

Packing Details :

PE foam bag+small white box+carton

10 or 12 spigots into a carton