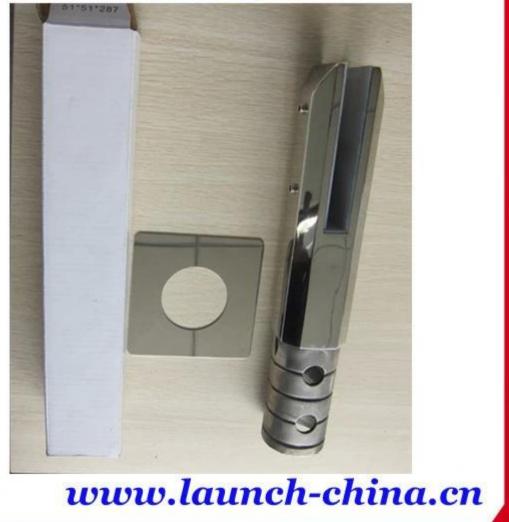

Stainless steel round base plate glass spigot is not only popular but also economical for your frameless glass fence. It is designed to suit 10-13.52mm tempered glass panel.

Specifications:

-stainless steel 316,316L , duplex 2205
-satin or mirror polished
-for 10-13.52mm tempered glass
- round base plate spigot
-AS/NZS standard
-dia50mm\*168mm height+100\*100mm dress ring cover
-Weight : 1.7kg
-Fitting included : cover,screws,rubber gaskets
-Application : 2 spigots support 1 glass panel

#### ^o^email:saleso3@launch-china.cn

Packing Details :

PE foam bag+small white box+carton

10 or 12 spigots into a carton