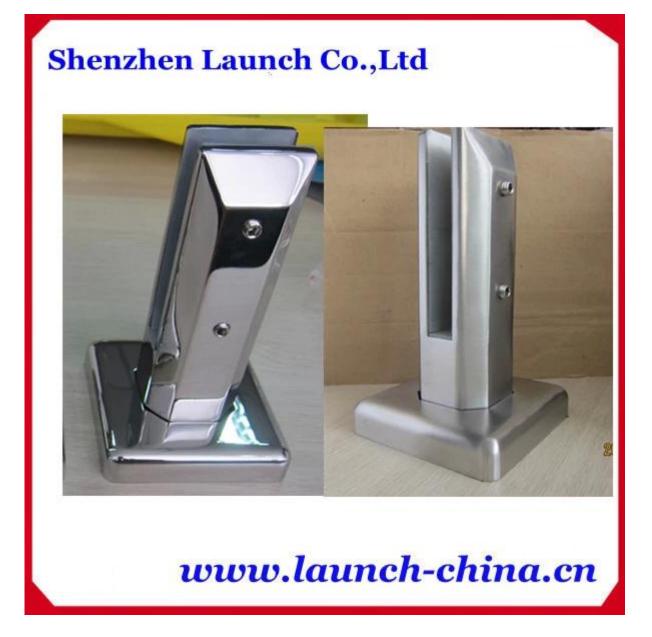

Stainless steel round base plate glass spigot is not only popular but also economical for your frameless glass fence. It is designed to suit 10-13.52mm tempered glass panel.

Specifications:

-stainless steel 316,316L , duplex 2205
-satin or mirror polished
-for 10-13.52mm tempered glass
- round base plate spigot
-AS/NZS standard
-dia50mm\*168mm height+100\*100mm dress ring cover
-Weight : 1.7kg
-Fitting included : cover,screws,rubber gaskets
-Application : 2 spigots support 1 glass panel

Different Models of spigot available :

- Square base plate spigot SBM

-Round base plate spigot RBM

-Square core drill spigot SCM

-Round core drill spigot RCM

-Square core drill spigot with added length SCM-1  $\,$ 

-Round core drill spigot with added length RCM -1

Product show: