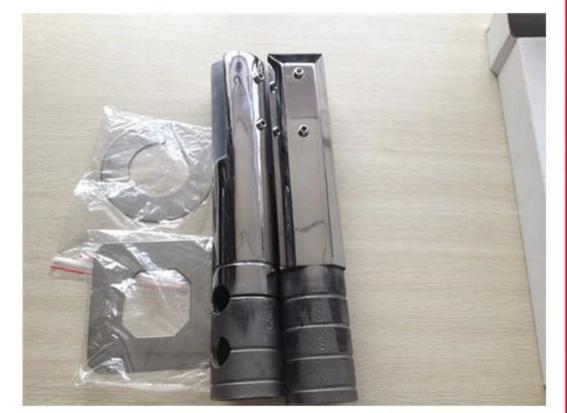

#### ^o^email:saleso3@launch-china.cn

Packing Details :

PE foam bag+small white box+carton

10 or 12 spigots into a carton