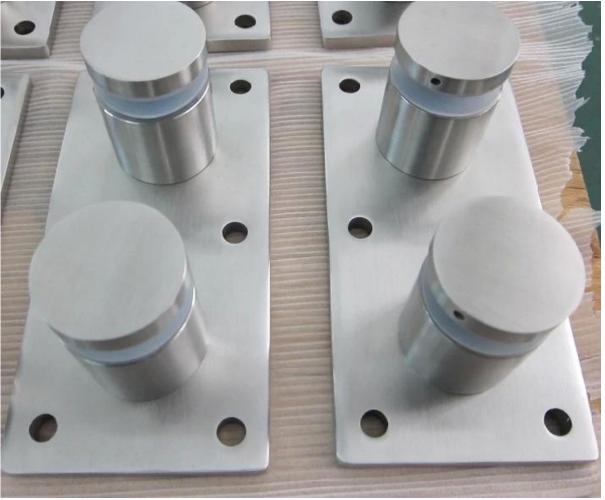

#### Glass panel holder description:

- Material: Stainless steel 304/316
- Finish: Satin or mirror polished
- For glass thickness: 6-19mm thickness
- Solid, high quality, rubber gasket included
- Model No.SF-30: 30\*10mm cap , 30\*25mm body , M8\*100 bolt, mount to concrete / M8\*50 bolt, mount to wood .
- Model No.SF-50: 50\*12mm cap , 50\*30mm body , M12\*120 bolt, mount to concrete / M12\*72 bolt, mount to wood .
- **Model No.SF-50T**: one set includes two pieces of standoffs and one piece of stainless steel plate 200x100mm size .

#### 1. Model No. SF-30 glass panel holder .

Stainless steel 316 standoff Lag screw type.

2. Model No. SF-50 glass panel holder .

3. Model No. SF-50T glass panel holder .

4. stainless steel 316 marine grade standoff glass panel holder glass fastener hardware project photos: