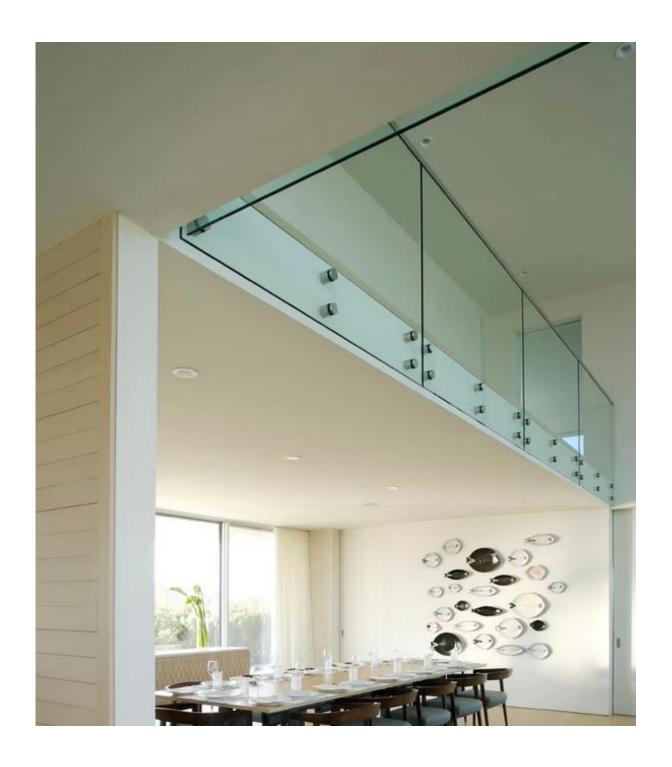

Stainless steel standoff Model No. & project photos

#### 1. Model No. SF-30 glass panel holder .

Stainless steel 316 standoff Lag screw type.

2. Model No. SF-50 glass panel holder .

3. Model No. SF-50T glass panel holder .

4. stainless steel 316 marine grade standoff glass panel holder glass fastener hardware project photos: