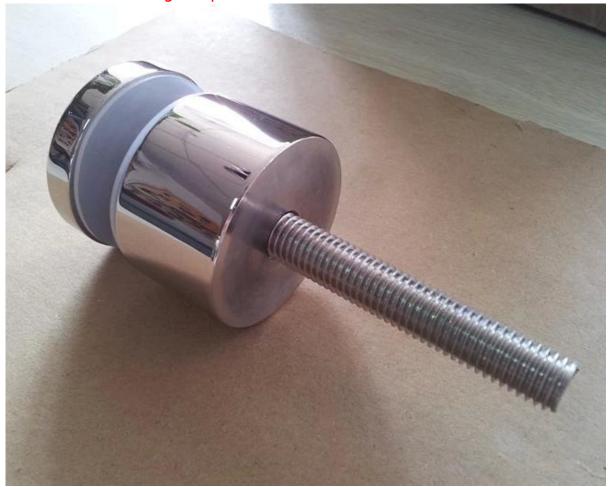

#### 1. Model No. SF-30 glass panel holder .

Stainless steel 316 standoff Lag screw type.

2. Model No. SF-50 glass panel holder .

3. Model No. SF-50T glass panel holder .

4. stainless steel 316 marine grade standoff glass panel holder glass fastener hardware project photos: