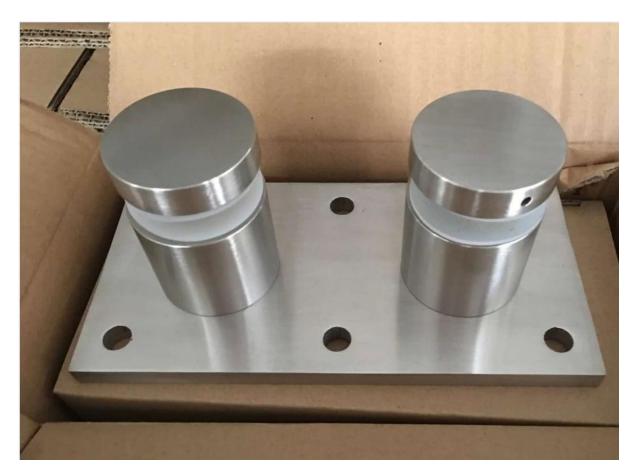

#### Glass panel holder description:

- Material: Stainless steel 304/316
- Finish: Satin or mirror polished
- For glass thickness: 6-19mm thickness
- Solid, high quality, rubber gasket included
- Model No.SF-30: 30\*10mm cap , 30\*25mm body , M8\*100 bolt, mount to concrete / M8\*50 bolt, mount to wood .
- Model No.SF-50: 50\*12mm cap , 50\*30mm body , M12\*120 bolt, mount to concrete / M12\*72 bolt, mount to wood .
- **Model No.SF-50T**: one set includes two pieces of standoffs and one piece of stainless steel plate 200x100mm size .

#### 1. Model No. SF-30 glass panel holder .

Stainless steel 316 standoff Lag screw type.

2. Model No. SF-50 glass panel holder .

3. Model No. SF-50T glass panel holder .

4. stainless steel 316 marine grade standoff glass panel holder glass fastener hardware project photos: