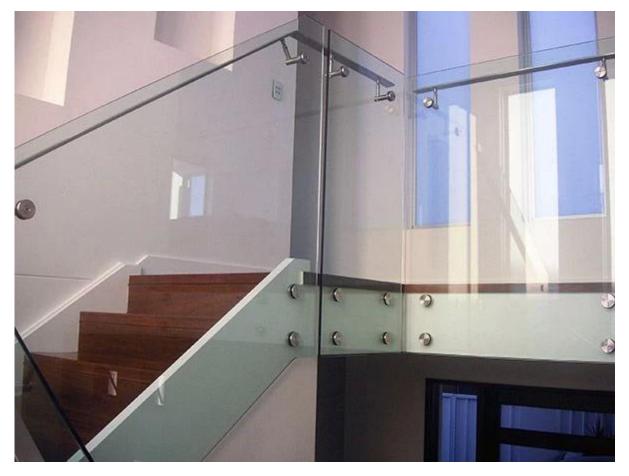

Stainless steel standoff Model No. & project photos

#### 1. Model No. SF-30 glass panel holder .

Stainless steel 316 standoff Lag screw type.

2. Model No. SF-50 glass panel holder .

3. Model No. SF-50T glass panel holder .

4. stainless steel 316 marine grade standoff glass panel holder glass fastener hardware project photos: