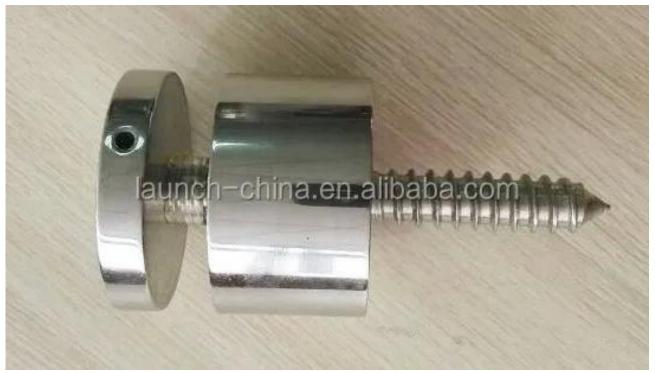

#### 1. Model No. SF-30 glass panel holder .

Stainless steel 316 standoff Lag screw type.

2. Model No. SF-50 glass panel holder .

3. Model No. SF-50T glass panel holder .

4. stainless steel 316 marine grade standoff glass panel holder glass fastener hardware project photos: