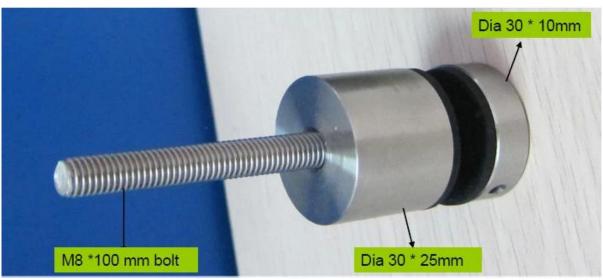

#### Glass panel holder description:

- Material: Stainless steel 304/316
- Finish: Satin or mirror polished
- For glass thickness: 6-19mm thickness
- Solid, high quality, rubber gasket included
- Model No.SF-30: 30\*10mm cap , 30\*25mm body , M8\*100 bolt, mount to concrete / M8\*50 bolt, mount to wood .
- Model No.SF-50: 50\*12mm cap , 50\*30mm body , M12\*120 bolt, mount to concrete / M12\*72 bolt, mount to wood .
- **Model No.SF-50T**: one set includes two pieces of standoffs and one piece of stainless steel plate 200x100mm size .

#### 1. Model No. SF-30 glass panel holder .

Stainless steel 316 standoff Lag screw type.

2. Model No. SF-50 glass panel holder .

3. Model No. SF-50T glass panel holder .

4. stainless steel 316 marine grade standoff glass panel holder glass fastener hardware project photos: