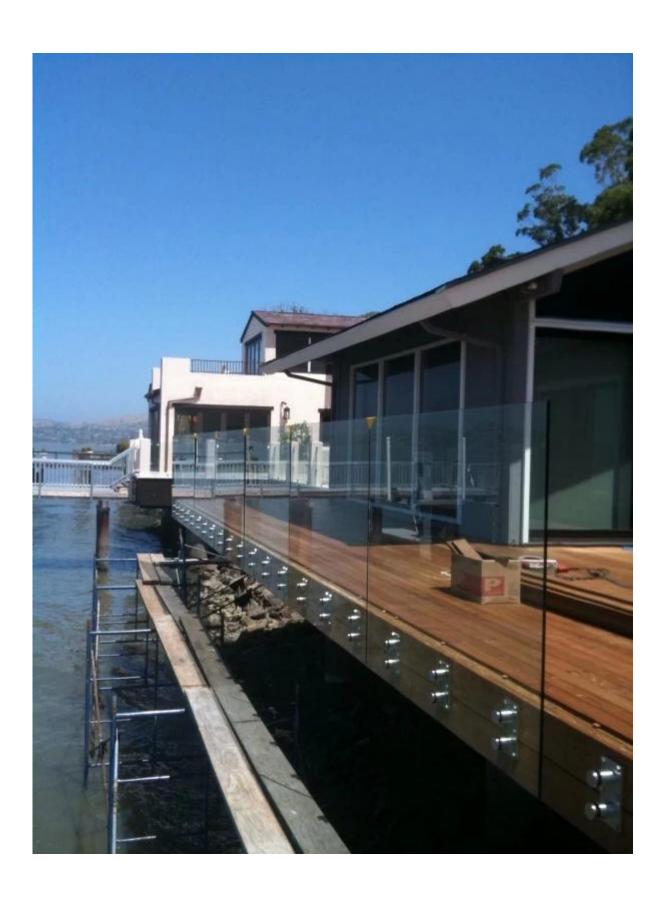

Stainless steel standoff Model No. & project photos

#### 1. Model No. SF-30 glass panel holder .

Stainless steel 316 standoff Lag screw type.

2. Model No. SF-50 glass panel holder .

3. Model No. SF-50T glass panel holder .

4. stainless steel 316 marine grade standoff glass panel holder glass fastener hardware project photos: