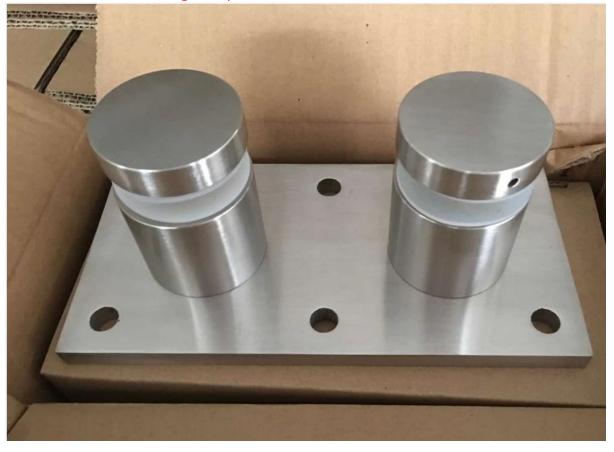

#### 2. Glass panel holder standoff features:

- Material: Stainless steel 304/316
- Finish: Satin or mirror polished
- For glass thickness: 6-19mm thickness
- · Solid, high quality, rubber gasket included
- Custom size available.
- <u>Model No.SF-30</u>: 30\*10mm cap , 30\*25mm body , M8\*100 bolt, mount to concrete / M8\*50 bolt, mount to wood .
- Model No.SF-50: 50\*12mm cap , 50\*30mm body , M12\*120 bolt, mount to concrete / M12\*72 bolt, mount to wood .
- Model No.SF-50T: one set includes two pieces of standoffs and one piece of stainless steel plate 200x100mm size.

Stainless steel standoff Model No. & project photos

1). Model No. SF-30 glass panel holder standoff .

2). Model No. SF-50 glass panel holder standoff.

3). Model No. SF-50T glass panel holder standoff.

3. stainless steel 316 marine grade standoff glass railing system project for your reference: