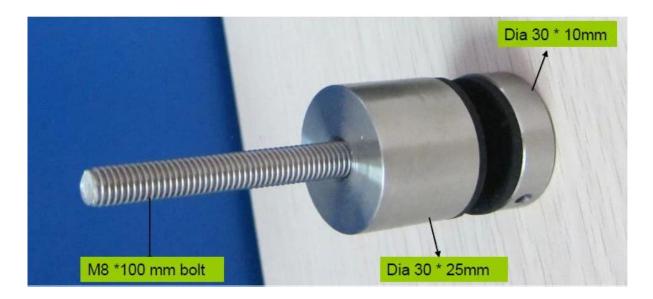

#### 2. Glass panel holder standoff features:

- Material: Stainless steel 304/316
- Finish: Satin or mirror polished
- For glass thickness: 6-19mm thickness
- · Solid, high quality, rubber gasket included
- Custom size available.
- <u>Model No.SF-30</u>: 30\*10mm cap , 30\*25mm body , M8\*100 bolt, mount to concrete / M8\*50 bolt, mount to wood .
- Model No.SF-50: 50\*12mm cap , 50\*30mm body , M12\*120 bolt, mount to concrete / M12\*72 bolt, mount to wood .
- Model No.SF-50T: one set includes two pieces of standoffs and one piece of stainless steel plate 200x100mm size.

Stainless steel standoff Model No. & project photos

1). Model No. SF-30 glass panel holder standoff .

2). Model No. SF-50 glass panel holder standoff.

3). Model No. SF-50T glass panel holder standoff.

3. stainless steel 316 marine grade standoff glass railing system project for your reference: