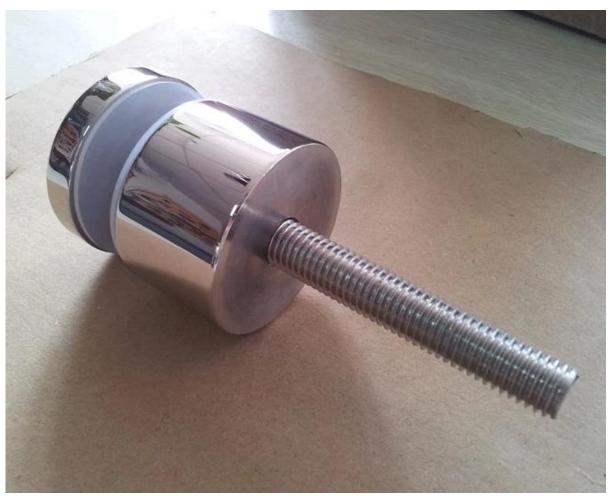

#### 2. Glass panel holder standoff features:

- Material: Stainless steel 304/316
- Finish: Satin or mirror polished
- For glass thickness: 6-19mm thickness
- · Solid, high quality, rubber gasket included
- Custom size available.
- <u>Model No.SF-30</u>: 30\*10mm cap , 30\*25mm body , M8\*100 bolt, mount to concrete / M8\*50 bolt, mount to wood .
- Model No.SF-50: 50\*12mm cap , 50\*30mm body , M12\*120 bolt, mount to concrete / M12\*72 bolt, mount to wood .
- Model No.SF-50T: one set includes two pieces of standoffs and one piece of stainless steel plate 200x100mm size.

Stainless steel standoff Model No. & project photos

1). Model No. SF-30 glass panel holder standoff .

2). Model No. SF-50 glass panel holder standoff.

3). Model No. SF-50T glass panel holder standoff.

3. stainless steel 316 marine grade standoff glass railing system project for your reference: