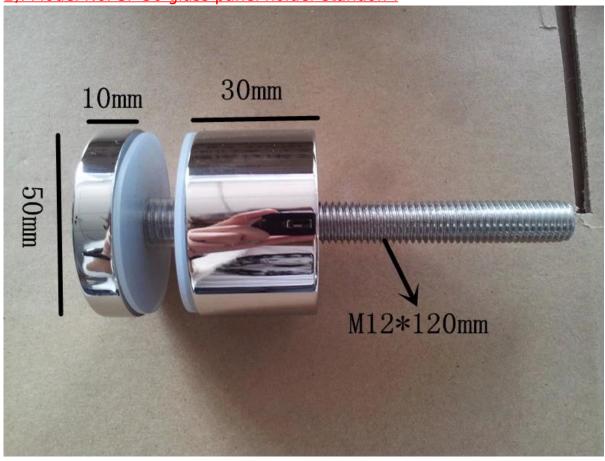

#### 2. Glass panel holder standoff features:

- Material: Stainless steel 304/316
- Finish: Satin or mirror polished
- For glass thickness: 6-19mm thickness
- · Solid, high quality, rubber gasket included
- Custom size available.
- <u>Model No.SF-30</u>: 30\*10mm cap , 30\*25mm body , M8\*100 bolt, mount to concrete / M8\*50 bolt, mount to wood .
- Model No.SF-50: 50\*12mm cap , 50\*30mm body , M12\*120 bolt, mount to concrete / M12\*72 bolt, mount to wood .
- Model No.SF-50T: one set includes two pieces of standoffs and one piece of stainless steel plate 200x100mm size.

Stainless steel standoff Model No. & project photos

1). Model No. SF-30 glass panel holder standoff .

2). Model No. SF-50 glass panel holder standoff.

3). Model No. SF-50T glass panel holder standoff.

3. stainless steel 316 marine grade standoff glass railing system project for your reference: