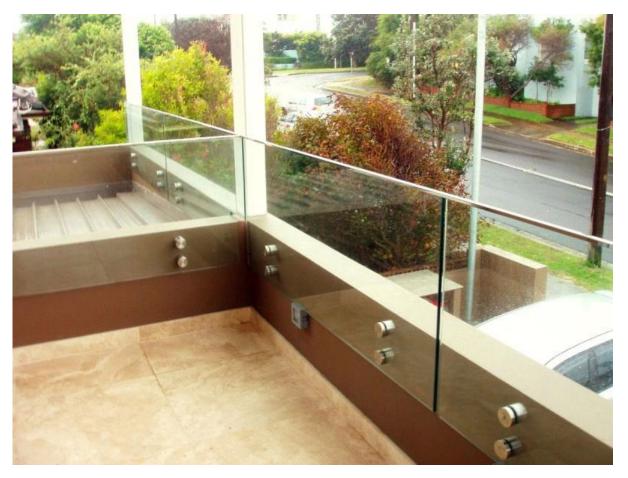

Stainless steel standoff Model No. & project photos

1). Model No. SF-30 glass panel holder standoff .

2). Model No. SF-50 glass panel holder standoff.

3). Model No. SF-50T glass panel holder standoff.

3. stainless steel 316 marine grade standoff glass railing system project for your reference: